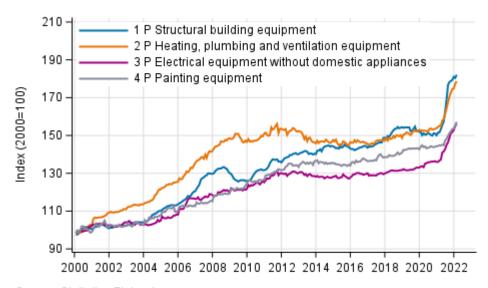

## Contents

| Figures                                               |  |
|-------------------------------------------------------|--|
| Appendix figures                                      |  |
| Appendix figure 1 Index clause sub-indices P 2000=100 |  |

#### Appendix figure 1. Index clause sub-indices P 2000=100

Source: Statistics Finland

Suomen virallinen tilasto Finlands officiella statistik Official Statistics of Finland

Prices and Costs 2022