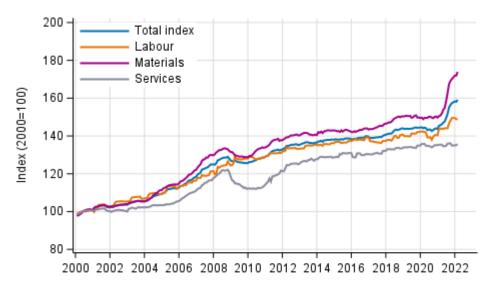

## Building costs rose by 7.5 per cent in February year-on-year

According to Statistics Finland, building costs rose by 7.5 per cent in February 2022 from one year back. The costs of materials went up by 12.1 per cent and labour costs by 3.3 per cent year-on-year. In February, the prices of services remained on level with the previous year.

#### Long term development of the Building Cost Index

Source: Statistics Finland

From January to February, the total index of building costs rose by 0.6 per cent. The prices of materials went up by 1.1 per cent in a month and the prices of services by 0.4 per cent. In February, prices of labour inputs remained on level with January.

### Building cost index 2021=100, February 2022

| Professional construction of new buildings |                             | Weights | Index | Monthly change, % | Annual change, % |
|--------------------------------------------|-----------------------------|---------|-------|-------------------|------------------|
| Total index                                |                             | 1000    | 104.1 | 0.6               | 7.5              |
| By type of cost                            | Labour inputs               | 390     | 101.9 | 0.0               | 3.3              |
|                                            | Materials                   | 520     | 106.5 | 1.1               | 12.1             |
|                                            | Services                    | 90      | 100.2 | 0.4               | 0.0              |
| By purpose of use                          | Residential building        | 450     | 103.9 | 0.6               | 7.2              |
|                                            | Other building construction | 550     | 104.3 | 0.6               | 7.7              |