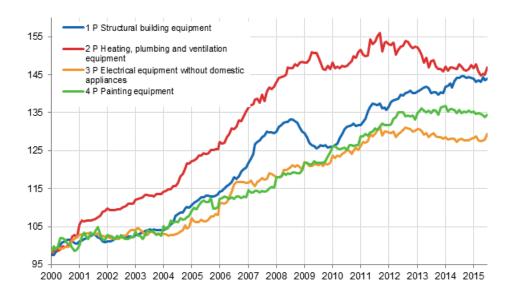

#### Appendix table 2. Index clause sub-indices

| Year and month    | 1 P<br>Structural<br>building<br>equipment<br>2000=100 | 2 P Heating,<br>plumbing<br>and<br>ventilation<br>equipment<br>2000=100 | 3 P Electrical<br>equipment<br>without<br>domestic<br>appliances<br>2000=100 | 4 P<br>Painting<br>equipment<br>2000=100 | 1 A<br>Structural<br>building<br>equipment<br>1995=100 | 2 A Heating,<br>plumbing<br>and<br>ventilation<br>equipment<br>1995=100 | 3 A Electrical<br>equipment<br>without<br>domestic<br>appliances<br>1995=100 | 4 A<br>Painting<br>equipment<br>1995=100 |
|-------------------|--------------------------------------------------------|-------------------------------------------------------------------------|------------------------------------------------------------------------------|------------------------------------------|--------------------------------------------------------|-------------------------------------------------------------------------|------------------------------------------------------------------------------|------------------------------------------|
| 2014 January      | 141,9                                                  | 147,2                                                                   | 128,6                                                                        | 136,9                                    | 152,8                                                  | 164,4                                                                   | 128,8                                                                        | 149,9                                    |
| 2014 February     | 142,0                                                  | 146,0                                                                   | 128,0                                                                        | 135,3                                    | 152,9                                                  | 163,1                                                                   | 128,2                                                                        | 148,3                                    |
| 2014 March        | 142,7                                                  | 146,8                                                                   | 128,1                                                                        | 136,0                                    | 153,6                                                  | 164,0                                                                   | 128,4                                                                        | 149,0                                    |
| 2014 April        | 141,6                                                  | 146,9                                                                   | 128,2                                                                        | 135,9                                    | 152,4                                                  | 164,1                                                                   | 128,4                                                                        | 148,9                                    |
| 2014 May          | 143,3                                                  | 146,8                                                                   | 128,1                                                                        | 135,8                                    | 154,3                                                  | 163,9                                                                   | 128,4                                                                        | 148,8                                    |
| 2014 June         | 144,1                                                  | 146,6                                                                   | 127,3                                                                        | 135,0                                    | 155,1                                                  | 163,7                                                                   | 127,6                                                                        | 147,9                                    |
| 2014 July         | 144,3                                                  | 147,8                                                                   | 127,8                                                                        | 135,7                                    | 155,3                                                  | 165,0                                                                   | 128,1                                                                        | 148,7                                    |
| 2014 August       | 144,6                                                  | 147,1                                                                   | 128,2                                                                        | 134,9                                    | 155,7                                                  | 164,3                                                                   | 128,4                                                                        | 147,8                                    |
| 2014<br>September | 144,7                                                  | 146,3                                                                   | 127,8                                                                        | 135,3                                    | 155,8                                                  | 163,4                                                                   | 128,0                                                                        | 148,2                                    |
| 2014 October      | 144,1                                                  | 146,1                                                                   | 127,6                                                                        | 135,1                                    | 155,2                                                  | 163,2                                                                   | 127,8                                                                        | 148,1                                    |
| 2014<br>November  | 144,5                                                  | 146,5                                                                   | 127,7                                                                        | 135,6                                    | 155,5                                                  | 163,6                                                                   | 128,0                                                                        | 148,5                                    |
| 2014<br>December  | 144,2                                                  | 147,6                                                                   | 128,2                                                                        | 135,2                                    | 155,2                                                  | 164,8                                                                   | 128,4                                                                        | 148,1                                    |
| 2015 January      | 143,9                                                  | 146,8                                                                   | 128,3                                                                        | 135,4                                    | 154,9                                                  | 164,0                                                                   | 128,5                                                                        | 148,3                                    |
| 2015 February     | 143,2                                                  | 147,8                                                                   | 128,7                                                                        | 134,7                                    | 154,2                                                  | 165,1                                                                   | 129,0                                                                        | 147,5                                    |
| 2015 March        | 143,5                                                  | 145,8                                                                   | 127,6                                                                        | 134,8                                    | 154,5                                                  | 162,9                                                                   | 127,9                                                                        | 147,7                                    |
| 2015 April        | 143,0                                                  | 144,9                                                                   | 127,4                                                                        | 134,6                                    | 154,0                                                  | 161,8                                                                   | 127,6                                                                        | 147,5                                    |
| 2015 May          | 144,3                                                  | 145,3                                                                   | 127,8                                                                        | 134,3                                    | 155,4                                                  | 162,2                                                                   | 128,0                                                                        | 147,1                                    |
| 2015 June         | 143,6                                                  | 145,1                                                                   | 127,9                                                                        | 133,9                                    | 154,5                                                  | 162,1                                                                   | 128,1                                                                        | 146,7                                    |
| 2015 July         | 144,0                                                  | 146,9                                                                   | 129,4                                                                        | 134,5                                    | 154,9                                                  | 164,1                                                                   | 129,6                                                                        | 147,4                                    |

#### Appendix figure 1. Building cost index 2005=100

Appendix figure 2. Index clause sub-indices 2000=100

Suomen virallinen tilasto Finlands officiella statistik Official Statistics of Finland

Prices and Costs 2015