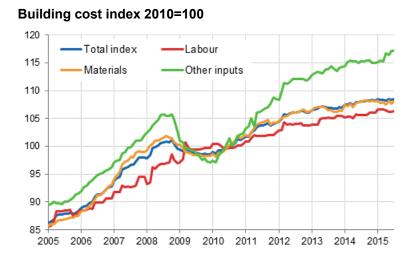

### Building costs rose by 0.4 per cent in July in year-on-year

According to Statistics Finland, building costs were 0.4 per cent higher in July 2015 than in July of the previous year. The prices of labour inputs went up by 0.6 per cent and the prices of other inputs by 1.6 per cent from one year ago. The prices of materials remained unchanged from the previous year.

From June to July, the total index of building costs rose by 0.2 per cent. The prices of labour inputs and other inputs in July were on level with June. The prices of materials rose by 0.4 per cent from the previous month.

#### Appendix figure 1. Building cost index 2005=100

Appendix figure 2. Index clause sub-indices 2000=100

Suomen virallinen tilasto Finlands officiella statistik Official Statistics of Finland

Prices and Costs 2015