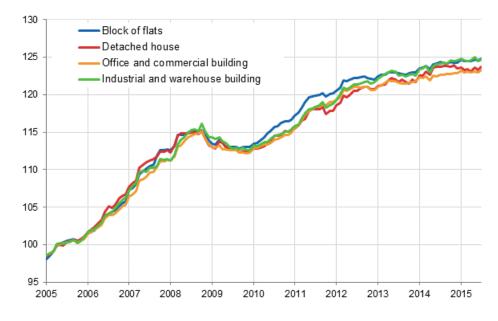

### Appendix table 1.2. Building cost index 2010=100 by type of building

#### Appendix figure 1. Building cost index 2005=100

Appendix figure 2. Index clause sub-indices 2000=100

Suomen virallinen tilasto Finlands officiella statistik Official Statistics of Finland

Prices and Costs 2015