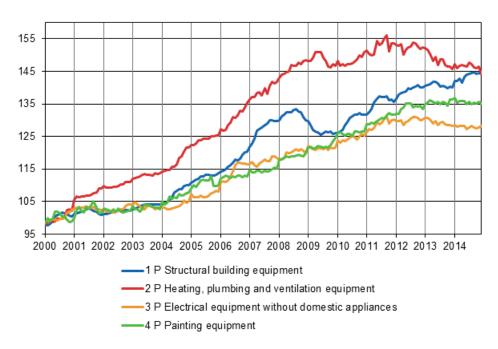

#### Appendix table 2. Index clause sub-indices

| Year and month    | 1 P<br>Structural<br>building<br>equipment<br>2000=100 | 2 P Heating,<br>plumbing<br>and<br>ventilation<br>equipment<br>2000=100 | 3 P<br>Electrical<br>equipment<br>without<br>domestic<br>appliances<br>2000=100 | 4 P<br>Painting<br>equipment<br>2000=100 | 1 A<br>Structural<br>building<br>equipment<br>1995=100 | 2 A Heating,<br>plumbing<br>and<br>ventilation<br>equipment<br>1995=100 | 3 A<br>Electrical<br>equipment<br>without<br>domestic<br>appliances<br>1995=100 | 4 A<br>Painting<br>equipment<br>1995=100 |
|-------------------|--------------------------------------------------------|-------------------------------------------------------------------------|---------------------------------------------------------------------------------|------------------------------------------|--------------------------------------------------------|-------------------------------------------------------------------------|---------------------------------------------------------------------------------|------------------------------------------|
| 2013 January      | 140,7                                                  | 152,1                                                                   | 130,6                                                                           | 134,8                                    | 151,4                                                  | 169,9                                                                   | 130,9                                                                           | 147,7                                    |
| 2013 February     | 140,9                                                  | 151,7                                                                   | 130,7                                                                           | 135,3                                    | 151,6                                                  | 169,4                                                                   | 130,9                                                                           | 148,3                                    |
| 2013 March        | 141,2                                                  | 150,3                                                                   | 130,2                                                                           | 136,1                                    | 152,0                                                  | 167,9                                                                   | 130,4                                                                           | 149,1                                    |
| 2013 April        | 141,7                                                  | 148,1                                                                   | 129,1                                                                           | 135,6                                    | 152,6                                                  | 165,4                                                                   | 129,3                                                                           | 148,6                                    |
| 2013 May          | 141,8                                                  | 149,4                                                                   | 129,6                                                                           | 135,0                                    | 152,6                                                  | 166,9                                                                   | 129,9                                                                           | 147,9                                    |
| 2013 June         | 141,4                                                  | 147,0                                                                   | 128,5                                                                           | 135,6                                    | 152,2                                                  | 164,1                                                                   | 128,7                                                                           | 148,5                                    |
| 2013 July         | 140,2                                                  | 148,7                                                                   | 129,3                                                                           | 135,0                                    | 150,9                                                  | 166,1                                                                   | 129,5                                                                           | 147,9                                    |
| 2013 August       | 140,5                                                  | 148,8                                                                   | 129,6                                                                           | 135,7                                    | 151,2                                                  | 166,2                                                                   | 129,8                                                                           | 148,7                                    |
| 2013<br>September | 140,4                                                  | 147,1                                                                   | 128,7                                                                           | 135,5                                    | 151,1                                                  | 164,3                                                                   | 129,0                                                                           | 148,5                                    |
| 2013 October      | 139,9                                                  | 146,5                                                                   | 128,5                                                                           | 134,4                                    | 150,5                                                  | 163,7                                                                   | 128,8                                                                           | 147,3                                    |
| 2013 November     | 140,4                                                  | 146,4                                                                   | 128,5                                                                           | 136,4                                    | 151,1                                                  | 163,5                                                                   | 128,7                                                                           | 149,4                                    |
| 2013 December     | 140,1                                                  | 145,8                                                                   | 128,2                                                                           | 136,5                                    | 150,8                                                  | 162,8                                                                   | 128,4                                                                           | 149,6                                    |
| 2014 January      | 141,9                                                  | 147,2                                                                   | 128,6                                                                           | 136,9                                    | 152,8                                                  | 164,4                                                                   | 128,8                                                                           | 149,9                                    |
| 2014 February     | 142,0                                                  | 146,0                                                                   | 128,0                                                                           | 135,3                                    | 152,9                                                  | 163,1                                                                   | 128,2                                                                           | 148,3                                    |
| 2014 March        | 142,7                                                  | 146,8                                                                   | 128,1                                                                           | 136,0                                    | 153,6                                                  | 164,0                                                                   | 128,4                                                                           | 149,0                                    |
| 2014 April        | 141,6                                                  | 146,9                                                                   | 128,2                                                                           | 135,9                                    | 152,4                                                  | 164,1                                                                   | 128,4                                                                           | 148,9                                    |
| 2014 May          | 143,3                                                  | 146,8                                                                   | 128,1                                                                           | 135,8                                    | 154,3                                                  | 163,9                                                                   | 128,4                                                                           | 148,8                                    |
| 2014 June         | 144,1                                                  | 146,6                                                                   | 127,3                                                                           | 135,0                                    | 155,1                                                  | 163,7                                                                   | 127,6                                                                           | 147,9                                    |
| 2014 July         | 144,3                                                  | 147,8                                                                   | 127,8                                                                           | 135,7                                    | 155,3                                                  | 165,0                                                                   | 128,1                                                                           | 148,7                                    |
| 2014 August       | 144,6                                                  | 147,1                                                                   | 128,2                                                                           | 134,9                                    | 155,7                                                  | 164,3                                                                   | 128,4                                                                           | 147,8                                    |
| 2014<br>September | 144,7                                                  | 146,3                                                                   | 127,8                                                                           | 135,3                                    | 155,8                                                  | 163,4                                                                   | 128,0                                                                           | 148,2                                    |
| 2014 October      | 144,1                                                  | 146,1                                                                   | 127,6                                                                           | 135,1                                    | 155,2                                                  | 163,2                                                                   | 127,8                                                                           | 148,1                                    |
| 2014 November     | 144,5                                                  | 146,5                                                                   | 127,7                                                                           | 135,6                                    | 155,5                                                  | 163,6                                                                   | 128,0                                                                           | 148,5                                    |
| 2014 December     | 144,2                                                  | 147,6                                                                   | 128,2                                                                           | 135,2                                    | 155,2                                                  | 164,8                                                                   | 128,4                                                                           | 148,1                                    |