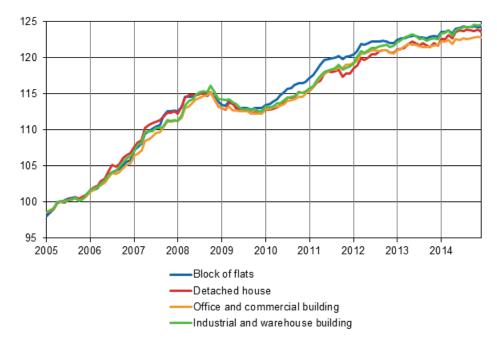

| 128,8                                              |
| 2014<br>November  | 123,7                      | 121,1              | 125,7                 | 123,5 | 124,2                         | 124,0                         | 122,9                                            | 124,5                                                  | 128,4                                              |
| 2014<br>December  | 123,6                      | 121,1              | 125,6                 | 123,6 | 124,2                         | 123,5                         | 122,8                                            | 124,6                                                  | 128,6                                              |

#### Appendix table 9. Building cost index 2005=100

## Appendix figures



#### Appendix figure 1. Building cost index 2005=100

#### Appendix figure 2. Index clause sub-indices 2000=100



## **Hill** Statistics Finland

Suomen virallinen tilasto Finlands officiella statistik Official Statistics of Finland Prices and Costs 2015

#### Inquiries

Jose Lahtinen 029 551 3776 Merja Järvinen 029 551 2458 Director in charge: Hannele Orjala rakennus.indeksit@tilastokeskus.fi www.stat.fi Source: Building cost index. Statistics Finland

Communication and Information Services, Statistics Finland tel. +358 29 551 2220 www.stat.fi

Publication orders, Edita Publishing Oy tel. +358 20 450 05 www.editapublishing.fi ISSN 1796-0479 = Official Statistics of Finland ISSN 1799-5841 (pdf)