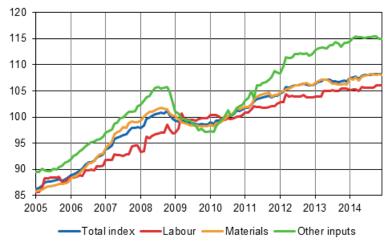

# Building costs grew by 1.2 per cent year-on-year in December

According to Statistics Finland, building costs were 1.2 per cent higher in December 2014 than in December of the previous year. The prices of labour inputs in construction increased by 0.6 per cent. The prices of materials went up by 1.7 per cent and the prices of other inputs by 0.7 per cent from one year ago.

#### Building cost index 2010=100

From November to December, the total index of building costs declined slightly. The prices of labour inputs remained unchanged from the previous month. The prices of materials went down by 0.1 per cent, and those of other inputs went up by 0.1 per cent month-on-month.