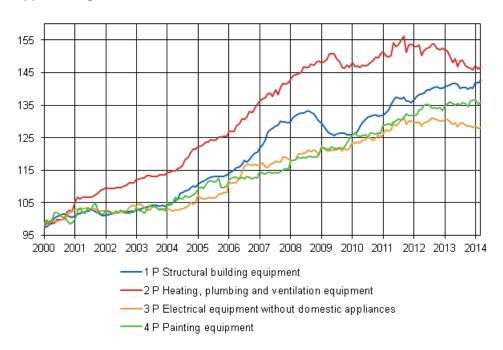

#### Appendix table 2. Index clause sub-indices

| Year and month | 1 P<br>Structural<br>building<br>equipment<br>2000=100 | 2 P Heating,<br>plumbing<br>and<br>ventilation<br>equipment<br>2000=100 | 3 P<br>Electrical<br>equipment<br>without<br>domestic<br>appliances<br>2000=100 | 4 P<br>Painting<br>equipment<br>2000=100 | 1 A<br>Structural<br>building<br>equipment<br>1995=100 | 2 A Heating,<br>plumbing<br>and<br>ventilation<br>equipment<br>1995=100 | 3 A<br>Electrical<br>equipment<br>without<br>domestic<br>appliances<br>1995=100 | 4 A<br>Painting<br>equipment<br>1995=100 |
|----------------|--------------------------------------------------------|-------------------------------------------------------------------------|---------------------------------------------------------------------------------|------------------------------------------|--------------------------------------------------------|-------------------------------------------------------------------------|---------------------------------------------------------------------------------|------------------------------------------|
| 2011 January   | 131,8                                                  | 151,5                                                                   | 126,2                                                                           | 128,8                                    | 141,9                                                  | 169,3                                                                   | 126,5                                                                           | 141,1                                    |
| 2011 February  | 132,5                                                  | 150,4                                                                   | 127,3                                                                           | 128,9                                    | 142,6                                                  | 167,9                                                                   | 127,5                                                                           | 141,1                                    |
| 2011 March     | 133,5                                                  | 149,8                                                                   | 127,1                                                                           | 129,3                                    | 143,7                                                  | 167,3                                                                   | 127,4                                                                           | 141,7                                    |
| 2011 April     | 135,3                                                  | 150,2                                                                   | 127,4                                                                           | 128,9                                    | 145,6                                                  | 167,8                                                                   | 127,6                                                                           | 141,3                                    |
| 2011 May       | 136,5                                                  | 154,3                                                                   | 129,4                                                                           | 129,8                                    | 146,9                                                  | 172,4                                                                   | 129,6                                                                           | 142,2                                    |
| 2011 June      | 137,4                                                  | 153,1                                                                   | 128,7                                                                           | 130,1                                    | 147,9                                                  | 171,0                                                                   | 129,0                                                                           | 142,5                                    |
| 2011 July      | 137,2                                                  | 153,6                                                                   | 129,3                                                                           | 130,8                                    | 147,7                                                  | 171,6                                                                   | 129,5                                                                           | 143,3                                    |
| 2011 August    | 137,1                                                  | 155,1                                                                   | 130,5                                                                           | 130,4                                    | 147,5                                                  | 173,2                                                                   | 130,8                                                                           | 142,9                                    |
| 2011 September | 137,4                                                  | 156,1                                                                   | 131,3                                                                           | 131,4                                    | 147,9                                                  | 174,4                                                                   | 131,6                                                                           | 143,9                                    |
| 2011 October   | 136,2                                                  | 151,2                                                                   | 129,0                                                                           | 132,2                                    | 146,6                                                  | 168,9                                                                   | 129,3                                                                           | 144,8                                    |
| 2011 November  | 136,3                                                  | 153,5                                                                   | 130,0                                                                           | 131,8                                    | 146,7                                                  | 171,4                                                                   | 130,3                                                                           | 144,4                                    |
| 2011 December  | 135,7                                                  | 153,6                                                                   | 130,1                                                                           | 131,7                                    | 146,0                                                  | 171,6                                                                   | 130,3                                                                           | 144,3                                    |
| 2012 January   | 136,7                                                  | 153,1                                                                   | 129,8                                                                           | 131,8                                    | 147,1                                                  | 171,0                                                                   | 130,1                                                                           | 144,4                                    |
| 2012 February  | 137,8                                                  | 152,9                                                                   | 129,6                                                                           | 132,0                                    | 148,3                                                  | 170,7                                                                   | 129,9                                                                           | 144,6                                    |
| 2012 March     | 138,2                                                  | 153,4                                                                   | 129,9                                                                           | 133,5                                    | 148,8                                                  | 171,4                                                                   | 130,2                                                                           | 146,2                                    |
| 2012 April     | 138,5                                                  | 150,3                                                                   | 128,6                                                                           | 133,9                                    | 149,1                                                  | 167,9                                                                   | 128,8                                                                           | 146,7                                    |
| 2012 May       | 138,7                                                  | 151,7                                                                   | 129,5                                                                           | 135,1                                    | 149,3                                                  | 169,4                                                                   | 129,7                                                                           | 148,1                                    |
| 2012 June      | 139,7                                                  | 152,5                                                                   | 129,8                                                                           | 135,1                                    | 150,4                                                  | 170,3                                                                   | 130,1                                                                           | 148,1                                    |
| 2012 July      | 139,6                                                  | 152,7                                                                   | 130,4                                                                           | 135,1                                    | 150,3                                                  | 170,6                                                                   | 130,7                                                                           | 148,0                                    |
| 2012 August    | 140,2                                                  | 153,9                                                                   | 131,0                                                                           | 134,0                                    | 150,9                                                  | 171,8                                                                   | 131,3                                                                           | 146,8                                    |
| 2012 September | 140,4                                                  | 153,6                                                                   | 130,9                                                                           | 134,3                                    | 151,1                                                  | 171,6                                                                   | 131,2                                                                           | 147,2                                    |
| 2012 October   | 140,7                                                  | 152,6                                                                   | 130,6                                                                           | 134,1                                    | 151,5                                                  | 170,4                                                                   | 130,8                                                                           | 146,9                                    |
| 2012 November  | 140,1                                                  | 152,0                                                                   | 130,0                                                                           | 134,3                                    | 150,8                                                  | 169,8                                                                   | 130,3                                                                           | 147,1                                    |
| 2012 December  | 140,1                                                  | 152,4                                                                   | 130,2                                                                           | 133,3                                    | 150,8                                                  | 170,2                                                                   | 130,5                                                                           | 146,1                                    |
| 2013 January   | 140,7                                                  | 152,1                                                                   | 130,6                                                                           | 134,8                                    | 151,4                                                  | 169,9                                                                   | 130,9                                                                           | 147,7                                    |
| 2013 February  | 140,9                                                  | 151,7                                                                   | 130,7                                                                           | 135,3                                    | 151,6                                                  | 169,4                                                                   | 130,9                                                                           | 148,3                                    |
| 2013 March     | 141,2                                                  | 150,3                                                                   | 130,2                                                                           | 136,1                                    | 152,0                                                  | 167,9                                                                   | 130,4                                                                           | 149,1                                    |
| 2013 April     | 141,7                                                  | 148,1                                                                   | 129,1                                                                           | 135,6                                    | 152,6                                                  | 165,4                                                                   | 129,3                                                                           | 148,6                                    |
| 2013 May       | 141,8                                                  | 149,4                                                                   | 129,6                                                                           | 135,0                                    | 152,6                                                  | 166,9                                                                   | 129,9                                                                           | 147,9                                    |
| 2013 June      | 141,4                                                  | 147,0                                                                   | 128,5                                                                           | 135,6                                    | 152,2                                                  | 164,1                                                                   | 128,7                                                                           | 148,5                                    |
| 2013 July      | 140,2                                                  | 148,7                                                                   | 129,3                                                                           | 135,0                                    | 150,9                                                  | 166,1                                                                   | 129,5                                                                           | 147,9                                    |
| 2013 August    | 140,5                                                  | 148,8                                                                   | 129,6                                                                           | 135,7                                    | 151,2                                                  | 166,2                                                                   | 129,8                                                                           | 148,7                                    |
| 2013 September | 140,4                                                  | 147,1                                                                   | 128,7                                                                           | 135,5                                    | 151,1                                                  | 164,3                                                                   | 129,0                                                                           | 148,5                                    |
| 2013 October   | 139,9                                                  | 146,5                                                                   | 128,5                                                                           | 134,4                                    | 150,5                                                  | 163,7                                                                   | 128,8                                                                           | 147,3                                    |
| 2013 November  | 140,4                                                  | 146,4                                                                   | 128,5                                                                           | 136,4                                    | 151,1                                                  | 163,5                                                                   | 128,7                                                                           | 149,4                                    |
| 2013 December  | 140,1                                                  | 145,8                                                                   | 128,2                                                                           | 136,5                                    | 150,8                                                  | 162,8                                                                   | 128,4                                                                           | 149,6                                    |
| 2014 January   | 141,9                                                  | 147,2                                                                   | 128,6                                                                           | 136,9                                    | 152,8                                                  | 164,4                                                                   | 128,8                                                                           | 149,9                                    |
| 2014 February  | 142,0                                                  | 146,0                                                                   | 128,0                                                                           | 135,3                                    | 152,9                                                  | 163,1                                                                   | 128,2                                                                           | 148,3                                    |
| 2014 March     | 142,7                                                  | 146,8                                                                   | 128,1                                                                           | 136,0                                    | 153,6                                                  | 164,0                                                                   | 128,4                                                                           | 149,0                                    |