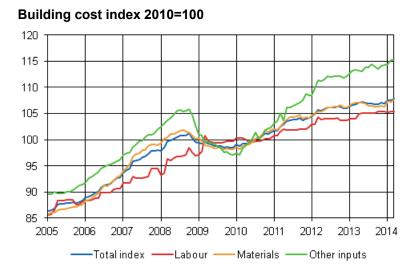

### Building costs rose by 0.9 per cent year-on-year in March

According to Statistics Finland, building costs were 0.9 per cent higher in March 2014 than in March of the previous year. The prices of labour inputs in construction went up by 1.4 per cent, the prices of materials grew by 0.5 per cent, and those of other inputs increased by 1.8 per cent from one year ago.

From February to March, the total index of building costs rose by 0.2 per cent. The prices of labour remained unchanged, the prices of materials went up by 0.4 per cent and those of other inputs by 0.2 per cent.

#### Appendix table 1.1. Building cost index 2010=100

| Year and month | Building Cost Index 2<br>total index | Labou                       | r     | Materia                     | als   | Services                    |       |                             |
|----------------|--------------------------------------|-----------------------------|-------|-----------------------------|-------|-----------------------------|-------|-----------------------------|
|                | Index                                | YoY<br>Percentage<br>change | Index | YoY<br>Percentage<br>change | Index | YoY<br>Percentage<br>change | Index | YoY<br>Percentage<br>change |
| 2011 January   | 101,7                                | 2,7                         | 100,8 | 0,4                         | 102,0 | 3,4                         | 103,1 | 6,0                         |
| 2011 February  | 101,7                                | 3,0                         | 100,8 | 0,4                         | 101,9 | 3,8                         | 103,6 | 6,6                         |
| 2011 March     | 102,4                                | 3,2                         | 101,5 | 1,1                         | 102,4 | 3,7                         | 105,0 | 6,9                         |
| 2011 April     | 102,9                                | 3,7                         | 102,0 | 2,0                         | 103,3 | 4,4                         | 103,7 | 4,7                         |
| 2011 May       | 103,5                                | 4,2                         | 101,9 | 2,4                         | 103,9 | 4,8                         | 106,1 | 6,6                         |
| 2011 June      | 103,7                                | 4,1                         | 101,9 | 2,4                         | 104,2 | 4,6                         | 106,1 | 5,9                         |
| 2011 July      | 103,8                                | 3,6                         | 101,8 | 2,1                         | 104,4 | 4,2                         | 106,5 | 5,0                         |
| 2011 August    | 103,9                                | 3,7                         | 101,8 | 2,2                         | 104,5 | 4,0                         | 106,7 | 6,5                         |
| 2011 September | 104,1                                | 3,6                         | 102,0 | 2,1                         | 104,8 | 3,8                         | 107,1 | 6,4                         |
| 2011 October   | 103,7                                | 2,4                         | 102,0 | 1,9                         | 103,9 | 2,1                         | 107,6 | 5,7                         |
| 2011 November  | 104,1                                | 2,9                         | 102,0 | 1,9                         | 104,3 | 2,8                         | 108,8 | 6,5                         |
| 2011 December  | 104,1                                | 2,7                         | 102,5 | 2,1                         | 104,2 | 2,3                         | 108,5 | 6,0                         |
| 2012 January   | 104,5                                | 2,8                         | 102,9 | 2,1                         | 104,6 | 2,6                         | 108,4 | 5,1                         |
| 2012 February  | 104,9                                | 3,1                         | 102,9 | 2,1                         | 105,0 | 3,1                         | 109,8 | 6,0                         |
| 2012 March     | 105,7                                | 3,2                         | 104,4 | 2,8                         | 105,4 | 2,9                         | 111,4 | 6,1                         |
| 2012 April     | 105,6                                | 2,6                         | 103,9 | 1,8                         | 105,4 | 2,1                         | 111,3 | 7,4                         |
| 2012 May       | 105,8                                | 2,3                         | 104,0 | 2,1                         | 105,7 | 1,8                         | 111,5 | 5,1                         |
| 2012 June      | 106,1                                | 2,3                         | 103,9 | 2,0                         | 106,1 | 1,8                         | 112,1 | 5,6                         |
| 2012 July      | 106,1                                | 2,2                         | 104,0 | 2,1                         | 106,1 | 1,6                         | 112,0 | 5,2                         |
| 2012 August    | 106,2                                | 2,2                         | 104,0 | 2,1                         | 106,2 | 1,7                         | 112,2 | 5,1                         |
| 2012 September | 106,3                                | 2,1                         | 104,2 | 2,1                         | 106,4 | 1,5                         | 112,1 | 4,7                         |
| 2012 October   | 106,3                                | 2,5                         | 103,7 | 1,7                         | 106,6 | 2,5                         | 112,2 | 4,2                         |
| 2012 November  | 106,0                                | 1,9                         | 103,7 | 1,7                         | 106,2 | 1,8                         | 111,8 | 2,8                         |
| 2012 December  | 106,1                                | 1,8                         | 103,7 | 1,2                         | 106,1 | 1,9                         | 112,1 | 3,3                         |
| 2013 January   | 106,4                                | 1,8                         | 103,9 | 1,0                         | 106,5 | 1,8                         | 112,8 | 4,0                         |
| 2013 February  | 106,6                                | 1,7                         | 103,9 | 1,0                         | 106,8 | 1,7                         | 113,2 | 3,1                         |
| 2013 March     | 106,8                                | 1,0                         | 103,9 | -0,4                        | 107,1 | 1,7                         | 113,3 | 1,7                         |
| 2013 April     | 107,1                                | 1,4                         | 104,9 | 1,0                         | 107,1 | 1,6                         | 113,3 | 1,8                         |
| 2013 May       | 107,2                                | 1,2                         | 105,1 | 1,0                         | 107,1 | 1,3                         | 113,1 | 1,4                         |
| 2013 June      | 107,1                                | 0,9                         | 105,1 | 1,1                         | 106,9 | 0,7                         | 113,8 | 1,6                         |
| 2013 July      | 106,8                                | 0,7                         | 105,1 | 1,1                         | 106,4 | 0,3                         | 113,8 | 1,6                         |
| 2013 August    | 106,9                                | 0,6                         | 105,0 | 1,0                         | 106,4 | 0,2                         | 114,4 | 2,0                         |
| 2013 September | 106,7                                | 0,4                         | 105,0 | 0,8                         | 106,2 | -0,1                        | 114,0 | 1,7                         |
| 2013 October   | 106,8                                | 0,5                         |       |                             |       | -0,3                        |       | 1,2                         |
| 2013 November  | 107,0                                | 0,9                         | 105,4 | 1,6                         | 106,5 | 0,3                         | 114,1 | 2,1                         |
| 2013 December  | 106,9                                | 0,8                         | 105,4 | 1,6                         | 106,3 | 0,1                         | 114,2 | 1,9                         |
| 2014 January   | 107,5                                | 1,0                         | 105,2 | 1,2                         |       | 0,8                         | 114,5 | 1,5                         |
| 2014 February  | 107,5                                | 0,8                         | 105,4 | 1,4                         | 107,2 | 0,3                         | 115,2 | 1,8                         |
| 2014 March     | 107,8                                | 0,9                         |       | 1,4                         | 107,6 | 0,5                         | 115,4 | 1,8                         |