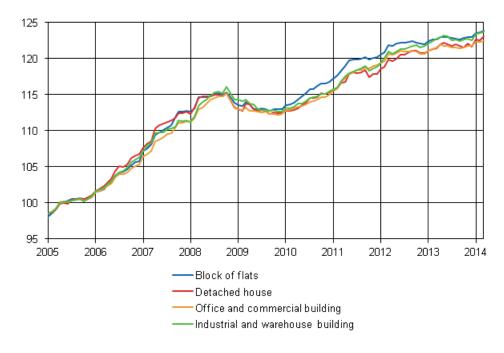

| Year and month    | Detached<br>house | Block of<br>flats | Office and<br>commer-<br>cial<br>building | Industrial<br>and ware-<br>house<br>building | Agri-<br>cultural<br>produc-<br>tion<br>building | Office and<br>commer-<br>cial<br>building<br>renovation | Basic<br>reno-<br>vation of<br>detached<br>house | Housing<br>company<br>renovation | Dwelling<br>renovation |
|-------------------|-------------------|-------------------|-------------------------------------------|----------------------------------------------|--------------------------------------------------|---------------------------------------------------------|--------------------------------------------------|----------------------------------|------------------------|
| 2012 January      | 103,6             | 104,2             | 104,8                                     | 105,0                                        | 105,4                                            | 104,1                                                   | 104,1                                            | 103,9                            | 105,9                  |
| 2012 February     | 103,9             | 104,6             | 105,0                                     | 105,7                                        | 105,8                                            | 104,3                                                   | 104,1                                            | 104,3                            | 106,0                  |
| 2012 March        | 104,8             | 105,4             | 105,9                                     | 106,5                                        | 106,5                                            | 105,3                                                   | 104,9                                            | 105,4                            | 106,4                  |
| 2012 April        | 104,6             | 105,3             | 105,8                                     | 106,2                                        | 106,5                                            | 105,3                                                   | 104,9                                            | 105,2                            | 106,9                  |
| 2012 May          | 104,9             | 105,5             | 106,0                                     | 106,5                                        | 106,9                                            | 105,5                                                   | 105,4                                            | 105,6                            | 106,7                  |
| 2012 June         | 105,3             | 105,7             | 106,3                                     | 106,8                                        | 107,0                                            | 105,9                                                   | 105,6                                            | 106,1                            | 106,7                  |
| 2012 July         | 105,3             | 105,7             | 106,2                                     | 106,8                                        | 106,9                                            | 106,0                                                   | 105,8                                            | 105,9                            | 106,8                  |
| 2012 August       | 105,6             | 105,8             | 106,2                                     | 107,0                                        | 107,1                                            | 106,3                                                   | 106,1                                            | 106,1                            | 106,9                  |
| 2012<br>September | 105,8             | 105,9             | 106,3                                     | 107,1                                        | 107,0                                            | 106,4                                                   | 106,2                                            | 106,3                            | 107,2                  |
| 2012 October      | 105,8             | 105,7             | 106,2                                     | 107,2                                        | 106,6                                            | 106,2                                                   | 105,8                                            | 106,2                            | 107,0                  |
| 2012<br>November  | 105,5             | 105,6             | 105,9                                     | 106,9                                        | 106,5                                            | 106,1                                                   | 105,6                                            | 106,1                            | 107,0                  |
| 2012<br>December  | 105,5             | 105,5             | 105,9                                     | 107,1                                        | 106,5                                            | 106,2                                                   | 105,5                                            | 106,0                            | 107,0                  |
| 2013 January      | 105,8             | 105,9             | 106,3                                     | 107,5                                        | 106,9                                            | 106,4                                                   | 106,0                                            | 106,4                            | 107,8                  |
| 2013 February     | 106,0             | 106,1             | 106,5                                     | 107,8                                        | 107,0                                            | 106,4                                                   | 105,9                                            | 106,5                            | 107,8                  |
| 2013 March        | 106,1             | 106,1             | 106,7                                     | 108,0                                        | 106,8                                            | 106,6                                                   | 106,3                                            | 106,9                            | 108,0                  |
| 2013 April        | 106,6             | 106,3             | 107,1                                     | 108,2                                        | 107,0                                            | 107,0                                                   | 106,8                                            | 107,6                            | 108,0                  |
| 2013 May          | 106,8             | 106,4             | 106,9                                     | 108,4                                        | 107,2                                            | 107,2                                                   | 107,3                                            | 107,4                            | 108,3                  |
| 2013 June         | 106,6             | 106,3             | 106,9                                     | 108,3                                        | 107,0                                            | 106,9                                                   | 107,2                                            | 107,4                            | 108,2                  |
| 2013 July         | 106,4             | 106,2             | 106,7                                     | 107,9                                        | 106,9                                            | 106,9                                                   | 107,0                                            | 106,9                            | 107,9                  |
| 2013 August       | 106,6             | 106,2             | 106,7                                     | 107,9                                        | 106,8                                            | 107,0                                                   | 107,2                                            | 107,1                            | 108,0                  |
| 2013<br>September | 106,3             | 106,1             | 106,6                                     | 107,7                                        | 106,6                                            | 106,8                                                   | 107,1                                            | 106,8                            | 107,9                  |
| 2013 October      | 106,2             | 106,3             | 106,7                                     | 107,9                                        | 106,8                                            | 106,8                                                   | 107,1                                            | 106,7                            | 107,7                  |
| 2013<br>November  | 106,6             | 106,3             | 106,9                                     | 108,0                                        | 106,9                                            | 106,9                                                   | 107,6                                            | 107,2                            | 108,5                  |
| 2013<br>December  | 106,3             | 106,3             | 106,9                                     | 107,9                                        | 106,8                                            | 107,0                                                   | 107,7                                            | 107,2                            | 108,7                  |
| 2014 January      | 107,1             | 106,8             | 107,4                                     | 108,6                                        | 107,1                                            | 107,1                                                   | 108,2                                            | 107,4                            | 109,5                  |
| 2014 February     | 107,1             | 106,9             | 107,3                                     | 108,7                                        | 107,4                                            | 107,2                                                   | 108,0                                            | 107,4                            | 108,8                  |
| 2014 March        | 107,6             | 107,1             | 107,5                                     | 108,9                                        | 107,7                                            | 107,3                                                   | 108,5                                            | 107,7                            | 109,1                  |

#### Appendix table 1.2. Building cost index 2010=100 by type of building