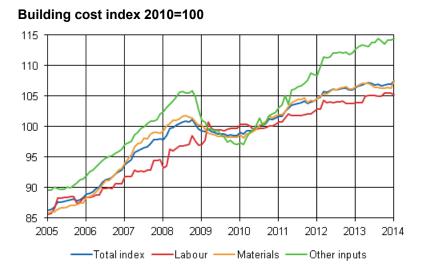

### Building costs grew by 1.0 per cent year-on-year in January

According to Statistics Finland, building costs were 1.0 per cent higher in January 2014 than in January of the previous year. The prices of labour inputs in construction went up by 1.2 per cent, the prices of materials grew by 0.8 per cent, and those of other inputs increased by 1.5 per cent from one year ago.

From December to January, the total index of building costs rose by 0.6 per cent. The prices of labour inputs fell by 0.2 per cent, the prices of materials rose by 1.1 per cent, and those of other inputs went up by 0.2 per cent.

#### Appendix table 1.1. Building cost index 2010=100

| Year and month | Building Cost Index 2<br>total index | Labou                       | ſ     | Materia                     | als   | Services                    |       |                             |
|----------------|--------------------------------------|-----------------------------|-------|-----------------------------|-------|-----------------------------|-------|-----------------------------|
|                | Index                                | YoY<br>Percentage<br>change | Index | YoY<br>Percentage<br>change | Index | YoY<br>Percentage<br>change | Index | YoY<br>Percentage<br>change |
| 2011 January   | 101,7                                | 2,7                         | 100,8 | 0,4                         | 102,0 | 3,4                         | 103,1 | 6,0                         |
| 2011 February  | 101,7                                | 3,0                         | 100,8 | 0,4                         | 101,9 | 3,8                         | 103,6 | 6,6                         |
| 2011 March     | 102,4                                | 3,2                         | 101,5 | 1,1                         | 102,4 | 3,7                         | 105,0 | 6,9                         |
| 2011 April     | 102,9                                | 3,7                         | 102,0 | 2,0                         | 103,3 | 4,4                         | 103,7 | 4,7                         |
| 2011 May       | 103,5                                | 4,2                         | 101,9 | 2,4                         | 103,9 | 4,8                         | 106,1 | 6,6                         |
| 2011 June      | 103,7                                | 4,1                         | 101,9 | 2,4                         | 104,2 | 4,6                         | 106,1 | 5,9                         |
| 2011 July      | 103,8                                | 3,6                         | 101,8 | 2,1                         | 104,4 | 4,2                         | 106,5 | 5,0                         |
| 2011 August    | 103,9                                | 3,7                         | 101,8 | 2,2                         | 104,5 | 4,0                         | 106,7 | 6,5                         |
| 2011 September | 104,1                                | 3,6                         | 102,0 | 2,1                         | 104,8 | 3,8                         | 107,1 | 6,4                         |
| 2011 October   | 103,7                                | 2,4                         | 102,0 | 1,9                         | 103,9 | 2,1                         | 107,6 | 5,7                         |
| 2011 November  | 104,1                                | 2,9                         | 102,0 | 1,9                         | 104,3 | 2,8                         | 108,8 | 6,5                         |
| 2011 December  | 104,1                                | 2,7                         | 102,5 | 2,1                         | 104,2 | 2,3                         | 108,5 | 6,0                         |
| 2012 January   | 104,5                                | 2,8                         | 102,9 | 2,1                         | 104,6 | 2,6                         | 108,4 | 5,1                         |
| 2012 February  | 104,9                                | 3,1                         | 102,9 | 2,1                         | 105,0 | 3,1                         | 109,8 | 6,0                         |
| 2012 March     | 105,7                                | 3,2                         | 104,4 | 2,8                         | 105,4 | 2,9                         | 111,4 | 6,1                         |
| 2012 April     | 105,6                                | 2,6                         | 103,9 | 1,8                         | 105,4 | 2,1                         | 111,3 | 7,4                         |
| 2012 May       | 105,8                                | 2,3                         | 104,0 | 2,1                         | 105,7 | 1,8                         | 111,5 | 5,1                         |
| 2012 June      | 106,1                                | 2,3                         | 103,9 | 2,0                         | 106,1 | 1,8                         | 112,1 | 5,6                         |
| 2012 July      | 106,1                                | 2,2                         | 104,0 | 2,1                         | 106,1 | 1,6                         | 112,0 | 5,2                         |
| 2012 August    | 106,2                                | 2,2                         | 104,0 | 2,1                         | 106,2 | 1,7                         | 112,2 | 5,1                         |
| 2012 September | 106,3                                | 2,1                         | 104,2 | 2,1                         | 106,4 | 1,5                         | 112,1 | 4,7                         |
| 2012 October   | 106,3                                | 2,5                         | 103,7 | 1,7                         | 106,6 | 2,5                         | 112,2 | 4,2                         |
| 2012 November  | 106,0                                | 1,9                         | 103,7 | 1,7                         | 106,2 | 1,8                         | 111,8 | 2,8                         |
| 2012 December  | 106,1                                | 1,8                         | 103,7 | 1,2                         | 106,1 | 1,9                         | 112,1 | 3,3                         |
| 2013 January   | 106,4                                | 1,8                         | 103,9 | 1,0                         | 106,5 | 1,8                         | 112,8 | 4,0                         |
| 2013 February  | 106,6                                | 1,7                         | 103,9 | 1,0                         | 106,8 | 1,7                         | 113,2 | 3,1                         |
| 2013 March     | 106,8                                | 1,0                         | 103,9 | -0,4                        | 107,1 | 1,7                         | 113,3 | 1,7                         |
| 2013 April     | 107,1                                | 1,4                         | 104,9 | 1,0                         | 107,1 | 1,6                         | 113,3 | 1,8                         |
| 2013 May       | 107,2                                | 1,2                         | 105,1 | 1,0                         | 107,1 | 1,3                         | 113,1 | 1,4                         |
| 2013 June      | 107,1                                | 0,9                         | 105,1 | 1,1                         | 106,9 | 0,7                         | 113,8 | 1,6                         |
| 2013 July      | 106,8                                | 0,7                         | 105,1 | 1,1                         | 106,4 | 0,3                         | 113,8 | 1,6                         |
| 2013 August    | 106,9                                | 0,6                         | 105,0 | 1,0                         | 106,4 | 0,2                         | 114,4 | 2,0                         |
| 2013 September | 106,7                                | 0,4                         | 105,0 | 0,8                         | 106,2 | -0,1                        | 114,0 | 1,7                         |
| 2013 October   | 106,8                                | 0,5                         | 105,4 | 1,6                         | 106,3 | -0,3                        | 113,5 | 1,2                         |
| 2013 November  | 107,0                                | 0,9                         | 105,4 | 1,6                         | 106,5 | 0,3                         | 114,1 | 2,1                         |
| 2013 December  | 106,9                                | 0,8                         | 105,4 | 1,6                         | 106,3 | 0,1                         | 114,2 | 1,9                         |
| 2014 January   | 107,5                                | 1,0                         | 105,2 | 1,2                         | 107,4 | 0,8                         | 114,5 | 1,5                         |