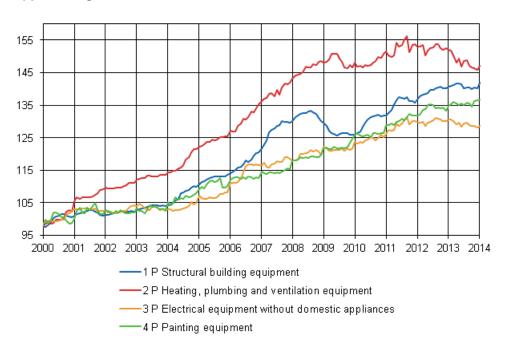

#### Appendix table 2. Index clause sub-indices

| Year and month | 1 P<br>Structural<br>building<br>equipment<br>2000=100 | 2 P Heating,<br>plumbing<br>and<br>ventilation<br>equipment<br>2000=100 | 3 P<br>Electrical<br>equipment<br>without<br>domestic<br>appliances<br>2000=100 | 4 P<br>Painting<br>equipment<br>2000=100 | 1 A<br>Structural<br>building<br>equipment<br>1995=100 | 2 A Heating,<br>plumbing<br>and<br>ventilation<br>equipment<br>1995=100 | 3 A<br>Electrical<br>equipment<br>without<br>domestic<br>appliances<br>1995=100 | 4 A<br>Painting<br>equipment<br>1995=100 |
|----------------|--------------------------------------------------------|-------------------------------------------------------------------------|---------------------------------------------------------------------------------|------------------------------------------|--------------------------------------------------------|-------------------------------------------------------------------------|---------------------------------------------------------------------------------|------------------------------------------|
| 2011 January   | 131,8                                                  | 151,5                                                                   | 126,2                                                                           | 128,8                                    | 141,9                                                  | 169,3                                                                   | 126,5                                                                           | 141,1                                    |
| 2011 February  | 132,5                                                  | 150,4                                                                   | 127,3                                                                           | 128,9                                    | 142,6                                                  | 167,9                                                                   | 127,5                                                                           | 141,1                                    |
| 2011 March     | 133,5                                                  | 149,8                                                                   | 127,1                                                                           | 129,3                                    | 143,7                                                  | 167,3                                                                   | 127,4                                                                           | 141,7                                    |
| 2011 April     | 135,3                                                  | 150,2                                                                   | 127,4                                                                           | 128,9                                    | 145,6                                                  | 167,8                                                                   | 127,6                                                                           | 141,3                                    |
| 2011 May       | 136,5                                                  | 154,3                                                                   | 129,4                                                                           | 129,8                                    | 146,9                                                  | 172,4                                                                   | 129,6                                                                           | 142,2                                    |
| 2011 June      | 137,4                                                  | 153,1                                                                   | 128,7                                                                           | 130,1                                    | 147,9                                                  | 171,0                                                                   | 129,0                                                                           | 142,5                                    |
| 2011 July      | 137,2                                                  | 153,6                                                                   | 129,3                                                                           | 130,8                                    | 147,7                                                  | 171,6                                                                   | 129,5                                                                           | 143,3                                    |
| 2011 August    | 137,1                                                  | 155,1                                                                   | 130,5                                                                           | 130,4                                    | 147,5                                                  | 173,2                                                                   | 130,8                                                                           | 142,9                                    |
| 2011 September | 137,4                                                  | 156,1                                                                   | 131,3                                                                           | 131,4                                    | 147,9                                                  | 174,4                                                                   | 131,6                                                                           | 143,9                                    |
| 2011 October   | 136,2                                                  | 151,2                                                                   | 129,0                                                                           | 132,2                                    | 146,6                                                  | 168,9                                                                   | 129,3                                                                           | 144,8                                    |
| 2011 November  | 136,3                                                  | 153,5                                                                   | 130,0                                                                           | 131,8                                    | 146,7                                                  | 171,4                                                                   | 130,3                                                                           | 144,4                                    |
| 2011 December  | 135,7                                                  | 153,6                                                                   | 130,1                                                                           | 131,7                                    | 146,0                                                  | 171,6                                                                   | 130,3                                                                           | 144,3                                    |
| 2012 January   | 136,7                                                  | 153,1                                                                   | 129,8                                                                           | 131,8                                    | 147,1                                                  | 171,0                                                                   | 130,1                                                                           | 144,4                                    |
| 2012 February  | 137,8                                                  | 152,9                                                                   | 129,6                                                                           | 132,0                                    | 148,3                                                  | 170,7                                                                   | 129,9                                                                           | 144,6                                    |
| 2012 March     | 138,2                                                  | 153,4                                                                   | 129,9                                                                           | 133,5                                    | 148,8                                                  | 171,4                                                                   | 130,2                                                                           | 146,2                                    |
| 2012 April     | 138,5                                                  | 150,3                                                                   | 128,6                                                                           | 133,9                                    | 149,1                                                  | 167,9                                                                   | 128,8                                                                           | 146,7                                    |
| 2012 May       | 138,7                                                  | 151,7                                                                   | 129,5                                                                           | 135,1                                    | 149,3                                                  | 169,4                                                                   | 129,7                                                                           | 148,1                                    |
| 2012 June      | 139,7                                                  | 152,5                                                                   | 129,8                                                                           | 135,1                                    | 150,4                                                  | 170,3                                                                   | 130,1                                                                           | 148,1                                    |
| 2012 July      | 139,6                                                  | 152,7                                                                   | 130,4                                                                           | 135,1                                    | 150,3                                                  | 170,6                                                                   | 130,7                                                                           | 148,0                                    |
| 2012 August    | 140,2                                                  | 153,9                                                                   | 131,0                                                                           | 134,0                                    | 150,9                                                  | 171,8                                                                   | 131,3                                                                           | 146,8                                    |
| 2012 September | 140,4                                                  | 153,6                                                                   | 130,9                                                                           | 134,3                                    | 151,1                                                  | 171,6                                                                   | 131,2                                                                           | 147,2                                    |
| 2012 October   | 140,7                                                  | 152,6                                                                   | 130,6                                                                           | 134,1                                    | 151,5                                                  | 170,4                                                                   | 130,8                                                                           | 146,9                                    |
| 2012 November  | 140,1                                                  | 152,0                                                                   | 130,0                                                                           | 134,3                                    | 150,8                                                  | 169,8                                                                   | 130,3                                                                           | 147,1                                    |
| 2012 December  | 140,1                                                  | 152,4                                                                   | 130,2                                                                           | 133,3                                    | 150,8                                                  | 170,2                                                                   | 130,5                                                                           | 146,1                                    |
| 2013 January   | 140,7                                                  | 152,1                                                                   | 130,6                                                                           | 134,8                                    | 151,4                                                  | 169,9                                                                   | 130,9                                                                           | 147,7                                    |
| 2013 February  | 140,9                                                  | 151,7                                                                   | 130,7                                                                           | 135,3                                    | 151,6                                                  | 169,4                                                                   | 130,9                                                                           | 148,3                                    |
| 2013 March     | 141,2                                                  | 150,3                                                                   | 130,2                                                                           | 136,1                                    | 152,0                                                  | 167,9                                                                   | 130,4                                                                           | 149,1                                    |
| 2013 April     | 141,7                                                  | 148,1                                                                   | 129,1                                                                           | 135,6                                    | 152,6                                                  | 165,4                                                                   | 129,3                                                                           | 148,6                                    |
| 2013 May       | 141,8                                                  | 149,4                                                                   | 129,6                                                                           | 135,0                                    | 152,6                                                  | 166,9                                                                   | 129,9                                                                           | 147,9                                    |
| 2013 June      | 141,4                                                  | 147,0                                                                   | 128,5                                                                           | 135,6                                    | 152,2                                                  | 164,1                                                                   | 128,7                                                                           | 148,5                                    |
| 2013 July      | 140,2                                                  | 148,7                                                                   | 129,3                                                                           | 135,0                                    | 150,9                                                  | 166,1                                                                   | 129,5                                                                           | 147,9                                    |
| 2013 August    | 140,5                                                  | 148,8                                                                   | 129,6                                                                           | 135,7                                    | 151,2                                                  | 166,2                                                                   | 129,8                                                                           | 148,7                                    |
| 2013 September | 140,4                                                  | 147,1                                                                   | 128,7                                                                           | 135,5                                    | 151,1                                                  | 164,3                                                                   | 129,0                                                                           | 148,5                                    |
| 2013 October   | 139,9                                                  | 146,5                                                                   | 128,5                                                                           | 134,4                                    | 150,5                                                  | 163,7                                                                   | 128,8                                                                           | 147,3                                    |
| 2013 November  | 140,4                                                  | 146,4                                                                   | 128,5                                                                           | 136,4                                    | 151,1                                                  | 163,5                                                                   | 128,7                                                                           | 149,4                                    |
| 2013 December  | 140,1                                                  | 145,8                                                                   | 128,2                                                                           | 136,5                                    | 150,8                                                  | 162,8                                                                   | 128,4                                                                           | 149,6                                    |
| 2014 January   | 141,9                                                  | 147,2                                                                   | 128,6                                                                           | 136,9                                    | 152,8                                                  | 164,4                                                                   | 128,8                                                                           | 149,9                                    |