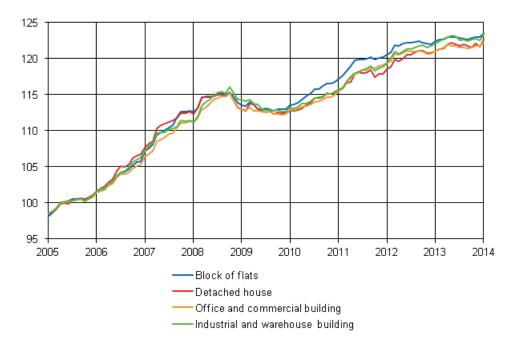

| Year and month    | Detached<br>house | Block of flats | Office and<br>commer-<br>cial<br>building | Industrial<br>and ware-<br>house<br>building | Agri-<br>cultural<br>produc-<br>tion<br>building | Office and<br>commer-<br>cial<br>building<br>renovation | Basic<br>reno-<br>vation of<br>detached<br>house | Housing<br>company<br>renovation | Dwelling<br>renovation |
|-------------------|-------------------|----------------|-------------------------------------------|----------------------------------------------|--------------------------------------------------|---------------------------------------------------------|--------------------------------------------------|----------------------------------|------------------------|
| 2011 January      | 101,2             | 101,8          | 101,7                                     | 102,0                                        | 101,8                                            | 100,9                                                   | 101,8                                            | 100,9                            | 102,0                  |
| 2011 February     | 101,3             | 101,7          | 101,7                                     | 102,1                                        | 102,1                                            | 101,0                                                   | 101,1                                            | 100,9                            | 101,7                  |
| 2011 March        | 101,9             | 102,3          | 102,5                                     | 102,8                                        | 102,8                                            | 101,5                                                   | 101,8                                            | 101,4                            | 102,4                  |
| 2011 April        | 102,1             | 102,9          | 103,0                                     | 103,4                                        | 103,6                                            | 101,9                                                   | 102,2                                            | 101,9                            | 102,0                  |
| 2011 May          | 103,0             | 103,5          | 103,5                                     | 103,9                                        | 104,4                                            | 102,7                                                   | 103,2                                            | 102,4                            | 103,1                  |
| 2011 June         | 103,2             | 103,6          | 103,7                                     | 104,0                                        | 104,5                                            | 103,2                                                   | 104,0                                            | 102,9                            | 104,1                  |
| 2011 July         | 103,1             | 103,7          | 103,9                                     | 104,2                                        | 104,4                                            | 103,8                                                   | 104,4                                            | 103,2                            | 104,4                  |
| 2011 August       | 103,2             | 103,8          | 104,0                                     | 104,4                                        | 104,6                                            | 103,6                                                   | 104,2                                            | 103,0                            | 104,4                  |
| 2011<br>September | 103,4             | 103,9          | 104,2                                     | 104,7                                        | 104,8                                            | 104,1                                                   | 104,3                                            | 103,3                            | 104,4                  |
| 2011 October      | 102,6             | 103,6          | 104,1                                     | 104,1                                        | 104,9                                            | 103,8                                                   | 103,9                                            | 103,5                            | 105,2                  |
| 2011<br>November  | 103,0             |                | 104,4                                     | 104,4                                        | 105,0                                            | 104,0                                                   | 104,2                                            |                                  | 105,6                  |
| 2011<br>December  | 103,0             | 104,0          | 104,5                                     | 104,6                                        | 105,4                                            | 103,8                                                   | 103,5                                            | 103,5                            | 105,2                  |
| 2012 January      | 103,6             | 104,2          | 104,8                                     | 105,0                                        | 105,4                                            | 104,1                                                   | 104,1                                            | 103,9                            | 105,9                  |
| 2012 February     | 103,9             | 104,6          | 105,0                                     | 105,7                                        | 105,8                                            | 104,3                                                   | 104,1                                            | 104,3                            | 106,0                  |
| 2012 March        | 104,8             | 105,4          | 105,9                                     | 106,5                                        | 106,5                                            | 105,3                                                   | 104,9                                            | 105,4                            | 106,4                  |
| 2012 April        | 104,6             | 105,3          | 105,8                                     | 106,2                                        | 106,5                                            | 105,3                                                   | 104,9                                            | 105,2                            | 106,9                  |
| 2012 May          | 104,9             | 105,5          | 106,0                                     | 106,5                                        | 106,9                                            | 105,5                                                   | 105,4                                            | 105,6                            | 106,7                  |
| 2012 June         | 105,3             | 105,7          | 106,3                                     | 106,8                                        | 107,0                                            | 105,9                                                   | 105,6                                            | 106,1                            | 106,7                  |
| 2012 July         | 105,3             | 105,7          | 106,2                                     | 106,8                                        | 106,9                                            | 106,0                                                   | 105,8                                            | 105,9                            | 106,8                  |
| 2012 August       | 105,6             | 105,8          | 106,2                                     | 107,0                                        | 107,1                                            | 106,3                                                   | 106,1                                            | 106,1                            | 106,9                  |
| 2012<br>September | 105,8             | 105,9          | 106,3                                     | 107,1                                        | 107,0                                            | 106,4                                                   | 106,2                                            | 106,3                            | 107,2                  |
| 2012 October      | 105,8             | 105,7          | 106,2                                     | 107,2                                        | 106,6                                            | 106,2                                                   | 105,8                                            | 106,2                            | 107,0                  |
| 2012<br>November  | 105,5             | 105,6          | 105,9                                     | 106,9                                        | 106,5                                            | 106,1                                                   | 105,6                                            | 106,1                            | 107,0                  |
| 2012<br>December  | 105,5             | 105,5          | 105,9                                     | 107,1                                        | 106,5                                            | 106,2                                                   | 105,5                                            | 106,0                            | 107,0                  |
| 2013 January      | 105,8             | 105,9          | 106,3                                     | 107,5                                        | 106,9                                            | 106,4                                                   | 106,0                                            | 106,4                            | 107,8                  |
| 2013 February     | 106,0             | 106,1          | 106,5                                     | 107,8                                        | 107,0                                            | 106,4                                                   | 105,9                                            | 106,5                            | 107,8                  |
| 2013 March        | 106,1             | 106,1          | 106,7                                     | 108,0                                        | 106,8                                            | 106,6                                                   | 106,3                                            | 106,9                            | 108,0                  |
| 2013 April        | 106,6             | 106,3          | 107,1                                     | 108,2                                        | 107,0                                            | 107,0                                                   | 106,8                                            | 107,6                            | 108,0                  |
| 2013 May          | 106,8             | 106,4          | 106,9                                     | 108,4                                        | 107,2                                            | 107,2                                                   | 107,3                                            | 107,4                            | 108,3                  |
| 2013 June         | 106,6             | 106,3          | 106,9                                     | 108,3                                        | 107,0                                            | 106,9                                                   | 107,2                                            | 107,4                            | 108,2                  |
| 2013 July         | 106,4             | 106,2          | 106,7                                     | 107,9                                        | 106,9                                            | 106,9                                                   | 107,0                                            | 106,9                            | 107,9                  |
| 2013 August       | 106,6             | 106,2          | 106,7                                     | 107,9                                        | 106,8                                            | 107,0                                                   | 107,2                                            | 107,1                            | 108,0                  |
| 2013<br>September | 106,3             | 106,1          | 106,6                                     | 107,7                                        | 106,6                                            | 106,8                                                   | 107,1                                            | 106,8                            | 107,9                  |
| 2013 October      | 106,2             | 106,3          | 106,7                                     | 107,9                                        | 106,8                                            | 106,8                                                   | 107,1                                            | 106,7                            | 107,7                  |
| 2013<br>November  | 106,6             | 106,3          | 106,9                                     | 108,0                                        | 106,9                                            | 106,9                                                   | 107,6                                            | 107,2                            | 108,5                  |
| 2013<br>December  | 106,3             |                | 106,9                                     | 107,9                                        | 106,8                                            | 107,0                                                   | 107,7                                            | 107,2                            | 108,7                  |
| 2014 January      | 107,1             | 106,8          | 107,4                                     | 108,6                                        | 107,1                                            | 107,1                                                   | 108,2                                            | 107,4                            | 109,5                  |

#### Appendix table 1.2. Building cost index 2010=100 by type of building