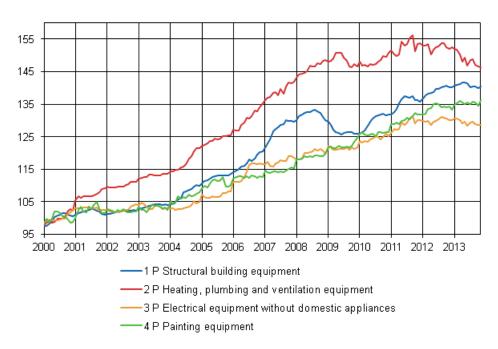

#### Appendix table 2. Index clause sub-indices

| Year and month | 1 P<br>Structural<br>building<br>equipment<br>2000=100 | 2 P Heating,<br>plumbing<br>and<br>ventilation<br>equipment<br>2000=100 | Electrical<br>equipment<br>without<br>domestic<br>appliances<br>2000=100 | 4 P<br>Painting<br>equipment<br>2000=100 | 1 A<br>Structural<br>building<br>equipment<br>1995=100 | 2 A Heating,<br>plumbing<br>and<br>ventilation<br>equipment<br>1995=100 | 3 A<br>Electrical<br>equipment<br>without<br>domestic<br>appliances<br>1995=100 | 4 A<br>Painting<br>equipment<br>1995=100 |
|----------------|--------------------------------------------------------|-------------------------------------------------------------------------|--------------------------------------------------------------------------|------------------------------------------|--------------------------------------------------------|-------------------------------------------------------------------------|---------------------------------------------------------------------------------|------------------------------------------|
| 2011 January   | 131,8                                                  | 151,5                                                                   | 126,2                                                                    | 128,8                                    | 141,9                                                  | 169,3                                                                   | 126,5                                                                           | 141,1                                    |
| 2011 February  | 132,5                                                  | 150,4                                                                   | 127,3                                                                    | 128,9                                    | 142,6                                                  | 167,9                                                                   | 127,5                                                                           | 141,1                                    |
| 2011 March     | 133,5                                                  | 149,8                                                                   | 127,1                                                                    | 129,3                                    | 143,7                                                  | 167,3                                                                   | 127,4                                                                           | 141,7                                    |
| 2011 April     | 135,3                                                  | 150,2                                                                   | 127,4                                                                    | 128,9                                    | 145,6                                                  | 167,8                                                                   | 127,6                                                                           | 141,3                                    |
| 2011 May       | 136,5                                                  | 154,3                                                                   | 129,4                                                                    | 129,8                                    | 146,9                                                  | 172,4                                                                   | 129,6                                                                           | 142,2                                    |
| 2011 June      | 137,4                                                  | 153,1                                                                   | 128,7                                                                    | 130,1                                    | 147,9                                                  | 171,0                                                                   | 129,0                                                                           | 142,5                                    |
| 2011 July      | 137,2                                                  | 153,6                                                                   | 129,3                                                                    | 130,8                                    | 147,7                                                  | 171,6                                                                   | 129,5                                                                           | 143,3                                    |
| 2011 August    | 137,1                                                  | 155,1                                                                   | 130,5                                                                    | 130,4                                    | 147,5                                                  | 173,2                                                                   | 130,8                                                                           | 142,9                                    |
| 2011 September | 137,4                                                  | 156,1                                                                   | 131,3                                                                    | 131,4                                    | 147,9                                                  | 174,4                                                                   | 131,6                                                                           | 143,9                                    |
| 2011 October   | 136,2                                                  | 151,2                                                                   | 129,0                                                                    | 132,2                                    | 146,6                                                  | 168,9                                                                   | 129,3                                                                           | 144,8                                    |
| 2011 November  | 136,3                                                  | 153,5                                                                   | 130,0                                                                    | 131,8                                    | 146,7                                                  | 171,4                                                                   | 130,3                                                                           | 144,4                                    |
| 2011 December  | 135,7                                                  | 153,6                                                                   | 130,1                                                                    | 131,7                                    | 146,0                                                  | 171,6                                                                   | 130,3                                                                           | 144,3                                    |
| 2012 January   | 136,7                                                  | 153,1                                                                   | 129,8                                                                    | 131,8                                    | 147,1                                                  | 171,0                                                                   | 130,1                                                                           | 144,4                                    |
| 2012 February  | 137,8                                                  | 152,9                                                                   | 129,6                                                                    | 132,0                                    | 148,3                                                  | 170,7                                                                   | 129,9                                                                           | 144,6                                    |
| 2012 March     | 138,2                                                  | 153,4                                                                   | 129,9                                                                    | 133,5                                    | 148,8                                                  | 171,4                                                                   | 130,2                                                                           | 146,2                                    |
| 2012 April     | 138,5                                                  | 150,3                                                                   | 128,6                                                                    | 133,9                                    | 149,1                                                  | 167,9                                                                   | 128,8                                                                           | 146,7                                    |
| 2012 May       | 138,7                                                  | 151,7                                                                   | 129,5                                                                    | 135,1                                    | 149,3                                                  | 169,4                                                                   | 129,7                                                                           | 148,1                                    |
| 2012 June      | 139,7                                                  | 152,5                                                                   | 129,8                                                                    | 135,1                                    | 150,4                                                  | 170,3                                                                   | 130,1                                                                           | 148,1                                    |
| 2012 July      | 139,6                                                  | 152,7                                                                   | 130,4                                                                    | 135,1                                    | 150,3                                                  | 170,6                                                                   | 130,7                                                                           | 148,0                                    |
| 2012 August    | 140,2                                                  | 153,9                                                                   | 131,0                                                                    | 134,0                                    | 150,9                                                  | 171,8                                                                   | 131,3                                                                           | 146,8                                    |
| 2012 September | 140,4                                                  | 153,6                                                                   | 130,9                                                                    | 134,3                                    | 151,1                                                  | 171,6                                                                   | 131,2                                                                           | 147,2                                    |
| 2012 October   | 140,7                                                  | 152,6                                                                   | 130,6                                                                    | 134,1                                    | 151,5                                                  | 170,4                                                                   | 130,8                                                                           | 146,9                                    |
| 2012 November  | 140,1                                                  | 152,0                                                                   | 130,0                                                                    | 134,3                                    | 150,8                                                  | 169,8                                                                   | 130,3                                                                           | 147,1                                    |
| 2012 December  | 140,1                                                  | 152,4                                                                   | 130,2                                                                    | 133,3                                    | 150,8                                                  | 170,2                                                                   | 130,5                                                                           | 146,1                                    |
| 2013 January   | 140,7                                                  | 152,1                                                                   | 130,6                                                                    | 134,8                                    | 151,4                                                  | 169,9                                                                   | 130,9                                                                           | 147,7                                    |
| 2013 February  | 140,9                                                  | 151,7                                                                   | 130,7                                                                    | 135,3                                    | 151,6                                                  | 169,4                                                                   | 130,9                                                                           | 148,3                                    |
| 2013 March     | 141,2                                                  | 150,3                                                                   | 130,2                                                                    | 136,1                                    | 152,0                                                  | 167,9                                                                   | 130,4                                                                           | 149,1                                    |
| 2013 April     | 141,7                                                  | 148,1                                                                   | 129,1                                                                    | 135,6                                    | 152,6                                                  | 165,4                                                                   | 129,3                                                                           | 148,6                                    |
| 2013 May       | 141,8                                                  | 149,4                                                                   | 129,6                                                                    | 135,0                                    | 152,6                                                  | 166,9                                                                   | 129,9                                                                           | 147,9                                    |
| 2013 June      | 141,4                                                  | 147,0                                                                   | 128,5                                                                    | 135,6                                    | 152,2                                                  | 164,1                                                                   | 128,7                                                                           | 148,5                                    |
| 2013 July      | 140,2                                                  | 148,7                                                                   | 129,3                                                                    | 135,0                                    | 150,9                                                  | 166,1                                                                   | 129,5                                                                           | 147,9                                    |
| 2013 August    | 140,5                                                  | 148,8                                                                   | 129,6                                                                    | 135,7                                    | 151,2                                                  | 166,2                                                                   | 129,8                                                                           | 148,7                                    |
| 2013 September | 140,4                                                  | 147,1                                                                   | 128,7                                                                    | 135,5                                    | 151,1                                                  | 164,3                                                                   | 129,0                                                                           | 148,5                                    |
| 2013 October   | 139,9                                                  | 146,5                                                                   | 128,5                                                                    | 134,4                                    | 150,5                                                  | 163,7                                                                   | 128,8                                                                           | 147,3                                    |
| 2013 November  | 140,4                                                  | 146,4                                                                   | 128,5                                                                    | 136,4                                    | 151,1                                                  | 163,5                                                                   | 128,7                                                                           | 149,4                                    |