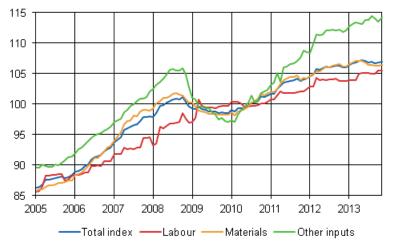

# Building costs grew by 0.9 per cent year-on-year in November

According to Statistics Finland, building costs were 0.9 per cent higher in November 2013 than in November of the previous year. The prices of labour inputs in construction went up by 1.6 per cent, the prices of materials grew by 0.3 per cent, and those of other inputs increased by 2.1 per cent from one year ago.

#### Building cost index 2010=100

From October to November, the total index of building costs rose by 0.2 per cent. The prices of labour remained unchanged, the prices of materials went up by 0.2 per cent and those of other inputs by 0.6 per cent.