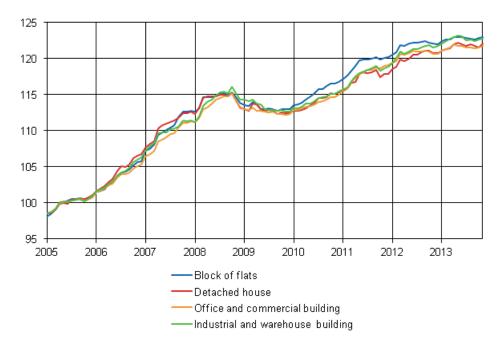

| 127,2                                              |
| 2013 October      | 122,0                      | 120,3              | 123,5                 | 121,9 | 122,9                         | 121,5                         | 121,5                                            | 122,6                                                  | 127,4                                              |
| 2013<br>November  | 122,2                      | 120,3              | 123,7                 | 122,7 | 123,0                         | 122,0                         | 121,7                                            | 122,7                                                  | 127,5                                              |

#### Appendix table 9. Building cost index 2005=100

## Appendix figures



#### Appendix figure 1. Building cost index 2005=100

#### Appendix figure 2. Index clause sub-indices 2000=100



## Statistics Finland

Suomen virallinen tilasto Finlands officiella statistik Official Statistics of Finland Prices and Costs 2013

Inquiries

Anne Virokannas 09 1734 3348 Director in charge: Hannele Orjala rakennus.indeksit@tilastokeskus.fi www.stat.fi Source: Building cost index. Statistics Finland

Communication and Information Services, Statistics Finland tel. +358 9 1734 2220 www.stat.fi ISSN 1796-0479 = Official Statistics of Finland ISSN 1799-5841 (pdf)

Publication orders, Edita Publishing Oy tel. +358 20 450 05 www.editapublishing.fi