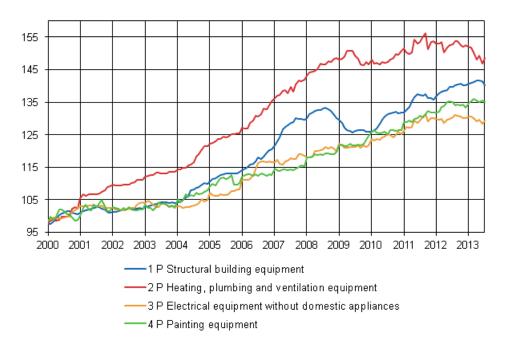

### Appendix table 2. Index clause sub-indices

| Year and month    | 1 P<br>Structural<br>building<br>equipment<br>2000=100 | 2 P Heating,<br>plumbing<br>and<br>ventilation<br>equipment<br>2000=100 | 3 P<br>Electrical<br>equipment<br>without<br>domestic<br>appliances<br>2000=100 | 4 P<br>Painting<br>equipment<br>2000=100 | 1 A<br>Structural<br>building<br>equipment<br>1995=100 | 2 A Heating,<br>plumbing<br>and<br>ventilation<br>equipment<br>1995=100 | 3 A<br>Electrical<br>equipment<br>without<br>domestic<br>appliances<br>1995=100 | 4 A<br>Painting<br>equipment<br>1995=100 |
|-------------------|--------------------------------------------------------|-------------------------------------------------------------------------|---------------------------------------------------------------------------------|------------------------------------------|--------------------------------------------------------|-------------------------------------------------------------------------|---------------------------------------------------------------------------------|------------------------------------------|
| 2011 January      | 131,8                                                  | 151,5                                                                   | 126,2                                                                           | 128,8                                    | 141,9                                                  | 169,3                                                                   | 126,5                                                                           | 141,1                                    |
| 2011 February     | 132,5                                                  | 150,4                                                                   | 127,3                                                                           | 128,9                                    | 142,6                                                  | 167,9                                                                   | 127,5                                                                           | 141,1                                    |
| 2011 March        | 133,5                                                  | 149,8                                                                   | 127,1                                                                           | 129,3                                    | 143,7                                                  | 167,3                                                                   | 127,4                                                                           | 141,7                                    |
| 2011 April        | 135,3                                                  | 150,2                                                                   | 127,4                                                                           | 128,9                                    | 145,6                                                  | 167,8                                                                   | 127,6                                                                           | 141,3                                    |
| 2011 May          | 136,5                                                  | 154,3                                                                   | 129,4                                                                           | 129,8                                    | 146,9                                                  | 172,4                                                                   | 129,6                                                                           | 142,2                                    |
| 2011 June         | 137,4                                                  | 153,1                                                                   | 128,7                                                                           | 130,1                                    | 147,9                                                  | 171,0                                                                   | 129,0                                                                           | 142,5                                    |
| 2011 July         | 137,2                                                  | 153,6                                                                   | 129,3                                                                           | 130,8                                    | 147,7                                                  | 171,6                                                                   | 129,5                                                                           | 143,3                                    |
| 2011 August       | 137,1                                                  | 155,1                                                                   | 130,5                                                                           | 130,4                                    | 147,5                                                  | 173,2                                                                   | 130,8                                                                           | 142,9                                    |
| 2011<br>September | 137,4                                                  | 156,1                                                                   | 131,3                                                                           | 131,4                                    | 147,9                                                  | 174,4                                                                   | 131,6                                                                           | 143,9                                    |
| 2011 October      | 136,2                                                  | 151,2                                                                   | 129,0                                                                           | 132,2                                    | 146,6                                                  | 168,9                                                                   | 129,3                                                                           | 144,8                                    |
| 2011 November     | 136,3                                                  | 153,5                                                                   | 130,0                                                                           | 131,8                                    | 146,7                                                  | 171,4                                                                   | 130,3                                                                           | 144,4                                    |
| 2011 December     | 135,7                                                  | 153,6                                                                   | 130,1                                                                           | 131,7                                    | 146,0                                                  | 171,6                                                                   | 130,3                                                                           | 144,3                                    |
| 2012 January      | 136,7                                                  | 153,1                                                                   | 129,8                                                                           | 131,8                                    | 147,1                                                  | 171,0                                                                   | 130,1                                                                           | 144,4                                    |
| 2012 February     | 137,8                                                  | 152,9                                                                   | 129,6                                                                           | 132,0                                    | 148,3                                                  | 170,7                                                                   | 129,9                                                                           | 144,6                                    |
| 2012 March        | 138,2                                                  | 153,4                                                                   | 129,9                                                                           | 133,5                                    | 148,8                                                  | 171,4                                                                   | 130,2                                                                           | 146,2                                    |
| 2012 April        | 138,5                                                  | 150,3                                                                   | 128,6                                                                           | 133,9                                    | 149,1                                                  | 167,9                                                                   | 128,8                                                                           | 146,7                                    |
| 2012 May          | 138,7                                                  | 151,7                                                                   | 129,5                                                                           | 135,1                                    | 149,3                                                  | 169,4                                                                   | 129,7                                                                           | 148,1                                    |
| 2012 June         | 139,7                                                  | 152,5                                                                   | 129,8                                                                           | 135,1                                    | 150,4                                                  | 170,3                                                                   | 130,1                                                                           | 148,1                                    |
| 2012 July         | 139,6                                                  | 152,7                                                                   | 130,4                                                                           | 135,1                                    | 150,3                                                  | 170,6                                                                   | 130,7                                                                           | 148,0                                    |
| 2012 August       | 140,2                                                  | 153,9                                                                   | 131,0                                                                           | 134,0                                    | 150,9                                                  | 171,8                                                                   | 131,3                                                                           | 146,8                                    |
| 2012<br>September | 140,4                                                  | 153,6                                                                   | 130,9                                                                           | 134,3                                    | 151,1                                                  | 171,6                                                                   | 131,2                                                                           | 147,2                                    |
| 2012 October      | 140,7                                                  | 152,6                                                                   | 130,6                                                                           | 134,1                                    | 151,5                                                  | 170,4                                                                   | 130,8                                                                           | 146,9                                    |
| 2012 November     | 140,1                                                  | 152,0                                                                   | 130,0                                                                           | 134,3                                    | 150,8                                                  | 169,8                                                                   | 130,3                                                                           | 147,1                                    |
| 2012 December     | 140,1                                                  | 152,4                                                                   | 130,2                                                                           | 133,3                                    | 150,8                                                  | 170,2                                                                   | 130,5                                                                           | 146,1                                    |
| 2013 January      | 140,7                                                  | 152,1                                                                   | 130,6                                                                           | 134,8                                    | 151,4                                                  | 169,9                                                                   | 130,9                                                                           | 147,7                                    |
| 2013 February     | 140,9                                                  | 151,7                                                                   | 130,7                                                                           | 135,3                                    | 151,6                                                  | 169,4                                                                   | 130,9                                                                           | 148,3                                    |
| 2013 March        | 141,2                                                  | 150,3                                                                   | 130,2                                                                           | 136,1                                    | 152,0                                                  | 167,9                                                                   | 130,4                                                                           | 149,1                                    |
| 2013 April        | 141,7                                                  | 148,1                                                                   | 129,1                                                                           | 135,6                                    | 152,6                                                  | 165,4                                                                   | 129,3                                                                           | 148,6                                    |
| 2013 May          | 141,8                                                  | 149,4                                                                   | 129,6                                                                           | 135,0                                    | 152,6                                                  | 166,9                                                                   | 129,9                                                                           | 147,9                                    |
| 2013 June         | 141,4                                                  | 147,0                                                                   | 128,5                                                                           | 135,6                                    | 152,2                                                  | 164,1                                                                   | 128,7                                                                           | 148,5                                    |
| 2013 July         | 140,2                                                  | 148,7                                                                   | 129,3                                                                           | 135,0                                    | 150,9                                                  | 166,1                                                                   | 129,5                                                                           | 147,9                                    |