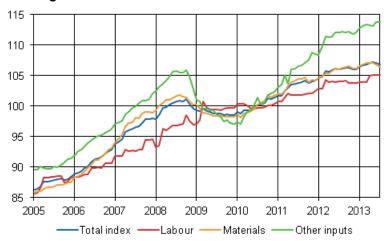

## Building costs grew by 0.7 per cent year-on-year in July

According to Statistics Finland, building costs were 0.7 per cent higher in July 2013 than in July 2012. The prices of labour inputs in construction went up by 1.1 per cent, the prices of materials by 0.3 per cent and those of other inputs by 1.6 per cent from one year ago.

#### Building cost index 2010=100

From June to July, the total index of building costs fell by 0.2 per cent. The prices of labour and other inputs remained unchanged. Those of materials decreased by 0.4 per cent.