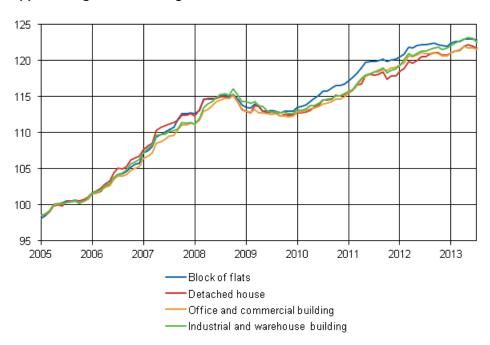

### Appendix table 1.2. Building cost index 2010=100 by type of building

| Year and month    | Detached house | Block of flats | Office and<br>commer-<br>cial<br>building | Industrial<br>and ware-<br>house<br>building | Agri-<br>cultural<br>produc-<br>tion<br>building | Office and commercial building renovation | Basic<br>reno-<br>vation of<br>detached<br>house | Housing company renovation | Dwelling renovation |
|-------------------|----------------|----------------|-------------------------------------------|----------------------------------------------|--------------------------------------------------|-------------------------------------------|--------------------------------------------------|----------------------------|---------------------|
| 2011 January      | 101,2          | 101,8          | 101,7                                     | 102,0                                        | 101,8                                            | 100,9                                     | 101,8                                            | 100,9                      | 102,0               |
| 2011 February     | 101,3          | 101,7          | 101,7                                     | 102,1                                        | 102,1                                            | 101,0                                     | 101,1                                            | 100,9                      | 101,7               |
| 2011 March        | 101,9          | 102,3          | 102,5                                     | 102,8                                        | 102,8                                            | 101,5                                     | 101,8                                            | 101,4                      | 102,4               |
| 2011 April        | 102,1          | 102,9          | 103,0                                     | 103,4                                        | 103,6                                            | 101,9                                     | 102,2                                            | 101,9                      | 102,0               |
| 2011 May          | 103,0          | 103,5          | 103,5                                     | 103,9                                        | 104,4                                            | 102,7                                     | 103,2                                            | 102,4                      | 103,1               |
| 2011 June         | 103,2          | 103,6          | 103,7                                     | 104,0                                        | 104,5                                            | 103,2                                     | 104,0                                            | 102,9                      | 104,1               |
| 2011 July         | 103,1          | 103,7          | 103,9                                     | 104,2                                        | 104,4                                            | 103,8                                     | 104,4                                            | 103,2                      | 104,4               |
| 2011 August       | 103,2          | 103,8          | 104,0                                     | 104,4                                        | 104,6                                            | 103,6                                     | 104,2                                            | 103,0                      | 104,4               |
| 2011<br>September | 103,4          | 103,9          | 104,2                                     | 104,7                                        | 104,8                                            | 104,1                                     | 104,3                                            | 103,3                      | 104,4               |
| 2011 October      | 102,6          | 103,6          | 104,1                                     | 104,1                                        | 104,9                                            | 103,8                                     | 103,9                                            | 103,5                      | 105,2               |
| 2011<br>November  | 103,0          | 103,9          | 104,4                                     | 104,4                                        | 105,0                                            | 104,0                                     | 104,2                                            | 103,5                      | 105,6               |
| 2011<br>December  | 103,0          | 104,0          | 104,5                                     | 104,6                                        | 105,4                                            | 103,8                                     | 103,5                                            | 103,5                      | 105,2               |
| 2012 January      | 103,6          | 104,2          | 104,8                                     | 105,0                                        | 105,4                                            | 104,1                                     | 104,1                                            | 103,9                      | 105,9               |
| 2012 February     | 103,9          | 104,6          | 105,0                                     | 105,7                                        | 105,8                                            | 104,3                                     | 104,1                                            | 104,3                      | 106,0               |
| 2012 March        | 104,8          | 105,4          | 105,9                                     | 106,5                                        | 106,5                                            | 105,3                                     | 104,9                                            | 105,4                      | 106,4               |
| 2012 April        | 104,6          | 105,3          | 105,8                                     | 106,2                                        | 106,5                                            | 105,3                                     | 104,9                                            | 105,2                      | 106,9               |
| 2012 May          | 104,9          | 105,5          | 106,0                                     | 106,5                                        | 106,9                                            | 105,5                                     | 105,4                                            | 105,6                      | 106,7               |
| 2012 June         | 105,3          | 105,7          | 106,3                                     | 106,8                                        | 107,0                                            | 105,9                                     | 105,6                                            | 106,1                      | 106,7               |
| 2012 July         | 105,3          | 105,7          | 106,2                                     | 106,8                                        | 106,9                                            | 106,0                                     | 105,8                                            | 105,9                      | 106,8               |
| 2012 August       | 105,6          | 105,8          | 106,2                                     | 107,0                                        | 107,1                                            | 106,3                                     | 106,1                                            | 106,1                      | 106,9               |
| 2012<br>September | 105,8          | 105,9          | 106,3                                     | 107,1                                        | 107,0                                            | 106,4                                     | 106,2                                            | 106,3                      | 107,2               |
| 2012 October      | 105,8          | 105,7          | 106,2                                     | 107,2                                        | 106,6                                            | 106,2                                     | 105,8                                            | 106,2                      | 107,0               |
| 2012<br>November  | 105,5          | 105,6          | 105,9                                     | 106,9                                        | 106,5                                            | 106,1                                     | 105,6                                            | 106,1                      | 107,0               |
| 2012              |                |                | 40-0                                      |                                              |                                                  |                                           |                                                  |                            |                     |
| December          | 105,5          | 105,5          | 105,9                                     | 107,1                                        | 106,5                                            | 106,2                                     | 105,5                                            | 106,0                      | 107,0               |
| 2013 January      | 105,8          | 105,9          | 106,3                                     | 107,5                                        | 106,9                                            | 106,4                                     | 106,0                                            | 106,4                      | 107,8               |
| 2013 February     | 106,0          | 106,1          | 106,5                                     | 107,8                                        | 107,0                                            | 106,4                                     | 105,9                                            | 106,5                      | 107,8               |
| 2013 March        | 106,1          | 106,1          | 106,7                                     | 108,0                                        | 106,8                                            | 106,6                                     | 106,3                                            | 106,9                      | 108,0               |
| 2013 April        | 106,6          | 106,3          | 107,1                                     | 108,2                                        | 107,0                                            | 107,0                                     | 106,8                                            | 107,6                      | 108,0               |
| 2013 May          | 106,8          | 106,4          | 106,9                                     | 108,4                                        | 107,2                                            | 107,2                                     | 107,3                                            | 107,4                      | 108,3               |
| 2013 June         | 106,6          | 106,3          | 106,9                                     | 108,3                                        | 107,0                                            | 106,9                                     | 107,2                                            | 107,4                      | 108,2               |
| 2013 July         | 106,4          | 106,2          | 106,7                                     | 107,9                                        | 106,9                                            | 106,9                                     | 107,0                                            | 106,9                      | 107,9               |