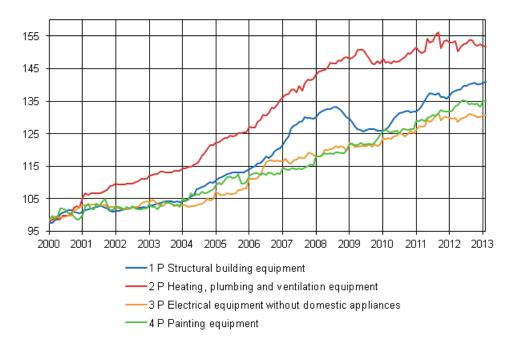

### Appendix table 2. Index clause sub-indices

| Year and month    | 1 P<br>Structural<br>building<br>equipment<br>2000=100 | 2 P Heating,<br>plumbing<br>and<br>ventilation<br>equipment<br>2000=100 | 3 P<br>Electrical<br>equipment<br>without<br>domestic<br>appliances<br>2000=100 | 4 P<br>Painting<br>equipment<br>2000=100 | 1 A<br>Structural<br>building<br>equipment<br>1995=100 | 2 A Heating,<br>plumbing<br>and<br>ventilation<br>equipment<br>1995=100 | 3 A<br>Electrical<br>equipment<br>without<br>domestic<br>appliances<br>1995=100 | 4 A<br>Painting<br>equipment<br>1995=100 |
|-------------------|--------------------------------------------------------|-------------------------------------------------------------------------|---------------------------------------------------------------------------------|------------------------------------------|--------------------------------------------------------|-------------------------------------------------------------------------|---------------------------------------------------------------------------------|------------------------------------------|
| 2011 January      | 131,8                                                  | 151,5                                                                   | 126,2                                                                           | 128,8                                    | 141,9                                                  | 169,3                                                                   | 126,5                                                                           | 141,1                                    |
| 2011 February     | 132,5                                                  | 150,4                                                                   | 127,3                                                                           | 128,8                                    | 142,6                                                  | 167,9                                                                   | 127,5                                                                           | 141,1                                    |
| 2011 March        | 133,5                                                  | 149,8                                                                   | 127,1                                                                           | 129,3                                    | 143,7                                                  | 167,3                                                                   | 127,4                                                                           | 141,7                                    |
| 2011 April        | 135,3                                                  | 150,2                                                                   | 127,4                                                                           | 128,9                                    | 145,6                                                  | 167,8                                                                   | 127,6                                                                           | 141,3                                    |
| 2011 May          | 136,5                                                  | 154,3                                                                   | 129,4                                                                           | 129,8                                    | 146,9                                                  | 172,4                                                                   | 129,6                                                                           | 142,2                                    |
| 2011 June         | 137,4                                                  | 153,1                                                                   | 128,7                                                                           | 130,1                                    | 147,9                                                  | 171,0                                                                   | 129,0                                                                           | 142,5                                    |
| 2011 July         | 137,2                                                  | 153,6                                                                   | 129,3                                                                           | 130,8                                    | 147,7                                                  | 171,6                                                                   | 129,5                                                                           | 143,3                                    |
| 2011 August       | 137,1                                                  | 155,1                                                                   | 130,5                                                                           | 130,4                                    | 147,5                                                  | 173,2                                                                   | 130,8                                                                           | 142,9                                    |
| 2011<br>September | 137,4                                                  | 156,1                                                                   | 131,3                                                                           | 131,4                                    | 147,9                                                  | 174,4                                                                   | 131,6                                                                           | 143,9                                    |
| 2011 October      | 136,2                                                  | 151,2                                                                   | 129,0                                                                           | 132,2                                    | 146,6                                                  | 168,9                                                                   | 129,3                                                                           | 144,8                                    |
| 2011 November     | 136,3                                                  | 153,5                                                                   | 130,0                                                                           | 131,8                                    | 146,7                                                  | 171,4                                                                   | 130,3                                                                           | 144,4                                    |
| 2011 December     | 135,7                                                  | 153,6                                                                   | 130,1                                                                           | 131,7                                    | 146,0                                                  | 171,6                                                                   | 130,3                                                                           | 144,3                                    |
| 2012 January      | 136,7                                                  | 153,1                                                                   | 129,8                                                                           | 131,8                                    | 147,1                                                  | 171,0                                                                   | 130,1                                                                           | 144,4                                    |
| 2012 February     | 137,8                                                  | 152,9                                                                   | 129,6                                                                           | 132,0                                    | 148,3                                                  | 170,7                                                                   | 129,9                                                                           | 144,6                                    |
| 2012 March        | 138,2                                                  | 153,4                                                                   | 129,9                                                                           | 133,5                                    | 148,8                                                  | 171,4                                                                   | 130,2                                                                           | 146,2                                    |
| 2012 April        | 138,5                                                  | 150,3                                                                   | 128,6                                                                           | 133,9                                    | 149,1                                                  | 167,9                                                                   | 128,8                                                                           | 146,7                                    |
| 2012 May          | 138,7                                                  | 151,7                                                                   | 129,5                                                                           | 135,1                                    | 149,3                                                  | 169,4                                                                   | 129,7                                                                           | 148,1                                    |
| 2012 June         | 139,7                                                  | 152,5                                                                   | 129,8                                                                           | 135,1                                    | 150,4                                                  | 170,3                                                                   | 130,1                                                                           | 148,1                                    |
| 2012 July         | 139,6                                                  | 152,7                                                                   | 130,4                                                                           | 135,1                                    | 150,3                                                  | 170,6                                                                   | 130,7                                                                           | 148,0                                    |
| 2012 August       | 140,2                                                  | 153,9                                                                   | 131,0                                                                           | 134,0                                    | 150,9                                                  | 171,8                                                                   | 131,3                                                                           | 146,8                                    |
| 2012<br>September | 140,4                                                  | 153,6                                                                   | 130,9                                                                           | 134,3                                    | 151,1                                                  | 171,6                                                                   | 131,2                                                                           | 147,2                                    |
| 2012 October      | 140,7                                                  | 152,6                                                                   | 130,6                                                                           | 134,1                                    | 151,5                                                  | 170,4                                                                   | 130,8                                                                           | 146,9                                    |
| 2012 November     | 140,1                                                  | 152,0                                                                   | 130,0                                                                           | 134,3                                    | 150,8                                                  | 169,8                                                                   | 130,3                                                                           | 147,1                                    |
| 2012 December     | 140,1                                                  | 152,4                                                                   | 130,2                                                                           | 133,3                                    | 150,8                                                  | 170,2                                                                   | 130,5                                                                           | 146,1                                    |
| 2013 January      | 140,7                                                  | 152,1                                                                   | 130,6                                                                           | 134,8                                    | 151,4                                                  | 169,9                                                                   | 130,9                                                                           | 147,7                                    |
| 2013 February     | 140,9                                                  | 151,7                                                                   | 130,7                                                                           | 135,3                                    | 151,6                                                  | 169,4                                                                   | 130,9                                                                           | 148,3                                    |