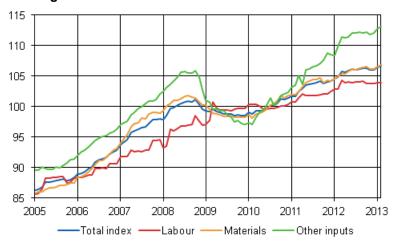

## Building costs grew by 1.7 per cent year-on-year in February

Building costs were 1.7 per cent higher in February 2013 than in February 2012. The prices of labour inputs in construction went up by one per cent, the prices of materials by 1.7 per cent and those of other inputs by 3.1 per cent from one year ago. This is indicated by Statistics Finland's Building Cost Index 2010=100.

#### Building cost index 2010=100

From January to February, the total index of building costs rose by 0.2 per cent. The prices of labour remained unchanged, the prices of materials increased by 0.3 per cent and those of other inputs also by 0.3 per cent.

#### Appendix table 1.1. Building cost index 2010=100

| Year and month | Building Cost Index 2 total index | 2010=100,                   | Labour | •                           | Materia | als                         | Services |                             |
|----------------|-----------------------------------|-----------------------------|--------|-----------------------------|---------|-----------------------------|----------|-----------------------------|
|                | Index                             | YoY<br>Percentage<br>change | Index  | YoY<br>Percentage<br>change | Index   | YoY<br>Percentage<br>change | Index    | YoY<br>Percentage<br>change |
| 2011 January   | 101,7                             | 2,7                         | 100,8  | 0,4                         | 102,0   | 3,4                         | 103,1    | 6,0                         |
| 2011 February  | 101,7                             | 3,0                         | 100,8  | 0,4                         | 101,9   | 3,8                         | 103,6    | 6,6                         |
| 2011 March     | 102,4                             | 3,2                         | 101,5  | 1,1                         | 102,4   | 3,7                         | 105,0    | 6,9                         |
| 2011 April     | 102,9                             | 3,7                         | 102,0  | 2,0                         | 103,3   | 4,4                         | 103,7    | 4,7                         |
| 2011 May       | 103,5                             | 4,2                         | 101,9  | 2,4                         | 103,9   | 4,8                         | 106,1    | 6,6                         |
| 2011 June      | 103,7                             | 4,1                         | 101,9  | 2,4                         | 104,2   | 4,6                         | 106,1    | 5,9                         |
| 2011 July      | 103,8                             | 3,6                         | 101,8  | 2,1                         | 104,4   | 4,2                         | 106,5    | 5,0                         |
| 2011 August    | 103,9                             | 3,7                         | 101,8  | 2,2                         | 104,5   | 4,0                         | 106,7    | 6,5                         |
| 2011 September | 104,1                             | 3,6                         | 102,0  | 2,1                         | 104,8   | 3,8                         | 107,1    | 6,4                         |
| 2011 October   | 103,7                             | 2,4                         | 102,0  | 1,9                         | 103,9   | 2,1                         | 107,6    | 5,7                         |
| 2011 November  | 104,1                             | 2,9                         | 102,0  | 1,9                         | 104,3   | 2,8                         | 108,8    | 6,5                         |
| 2011 December  | 104,1                             | 2,7                         | 102,5  | 2,1                         | 104,2   | 2,3                         | 108,5    | 6,0                         |
| 2012 January   | 104,5                             | 2,8                         | 102,9  | 2,1                         | 104,6   | 2,6                         | 108,4    | 5,1                         |
| 2012 February  | 104,9                             | 3,1                         | 102,9  | 2,1                         | 105,0   | 3,1                         | 109,8    | 6,0                         |
| 2012 March     | 105,7                             | 3,2                         | 104,4  | 2,8                         | 105,4   | 2,9                         | 111,4    | 6,1                         |
| 2012 April     | 105,6                             | 2,6                         | 103,9  | 1,8                         | 105,4   | 2,1                         | 111,3    | 7,4                         |
| 2012 May       | 105,8                             | 2,3                         | 104,0  | 2,1                         | 105,7   | 1,8                         | 111,5    | 5,1                         |
| 2012 June      | 106,1                             | 2,3                         | 103,9  | 2,0                         | 106,1   | 1,8                         | 112,1    | 5,6                         |
| 2012 July      | 106,1                             | 2,2                         | 104,0  | 2,1                         | 106,1   | 1,6                         | 112,0    | 5,2                         |
| 2012 August    | 106,2                             | 2,2                         | 104,0  | 2,1                         | 106,2   | 1,7                         | 112,2    | 5,1                         |
| 2012 September | 106,3                             | 2,1                         | 104,2  | 2,1                         | 106,4   | 1,5                         | 112,1    | 4,7                         |
| 2012 October   | 106,3                             | 2,5                         | 103,7  | 1,7                         | 106,6   | 2,5                         | 112,2    | 4,2                         |
| 2012 November  | 106,0                             | 1,9                         | 103,7  | 1,7                         | 106,2   | 1,8                         | 111,8    | 2,8                         |
| 2012 December  | 106,1                             | 1,8                         | 103,7  | 1,2                         | 106,1   | 1,9                         | 112,1    | 3,3                         |
| 2013 January   | 106,4                             | 1,8                         | 103,9  | 1,0                         | 106,5   | 1,8                         | 112,8    | 4,0                         |
| 2013 February  | 106,6                             | 1,7                         | 103,9  | 1,0                         | 106,8   | 1,7                         | 113,2    | 3,1                         |