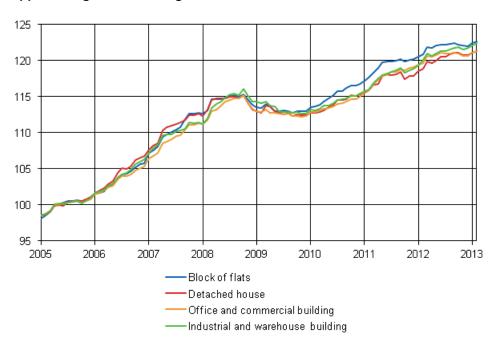

### Appendix table 1.2. Building cost index 2010=100 by type of building

| Year and month    | Detached house | Block of flats | Office and<br>commer-<br>cial<br>building | Industrial<br>and ware-<br>house<br>building | Agri-<br>cultural<br>produc-<br>tion<br>building | Office and commercial building renovation | Basic renovation of detached house | Housing company renovation | Dwelling renovation |
|-------------------|----------------|----------------|-------------------------------------------|----------------------------------------------|--------------------------------------------------|-------------------------------------------|------------------------------------|----------------------------|---------------------|
| 2011 January      | 101,2          | 101,8          | 101,7                                     | 102,0                                        | 101,8                                            | 100,9                                     | 101,8                              | 100,9                      | 102,0               |
| 2011 February     | 101,3          | 101,7          | 101,7                                     | 102,1                                        | 102,1                                            | 101,0                                     | 101,1                              | 100,9                      | 101,7               |
| 2011 March        | 101,9          | 102,3          | 102,5                                     | 102,8                                        | 102,8                                            | 101,5                                     | 101,8                              | 101,4                      | 102,4               |
| 2011 April        | 102,1          | 102,9          | 103,0                                     | 103,4                                        | 103,6                                            | 101,9                                     | 102,2                              | 101,9                      | 102,0               |
| 2011 May          | 103,0          | 103,5          | 103,5                                     | 103,9                                        | 104,4                                            | 102,7                                     | 103,2                              | 102,4                      | 103,1               |
| 2011 June         | 103,2          | 103,6          | 103,7                                     | 104,0                                        | 104,5                                            | 103,2                                     | 104,0                              | 102,9                      | 104,1               |
| 2011 July         | 103,1          | 103,7          | 103,9                                     | 104,2                                        | 104,4                                            | 103,8                                     | 104,4                              | 103,2                      | 104,4               |
| 2011 August       | 103,2          | 103,8          | 104,0                                     | 104,4                                        | 104,6                                            | 103,6                                     | 104,2                              | 103,0                      | 104,4               |
| 2011<br>September | 103,4          | 103,9          | 104,2                                     | 104,7                                        | 104,8                                            | 104,1                                     | 104,3                              | 103,3                      | 104,4               |
| 2011 October      | 102,6          | 103,6          | 104,1                                     | 104,1                                        | 104,9                                            | 103,8                                     | 103,9                              | 103,5                      | 105,2               |
| 2011<br>November  | 103,0          | 103,9          | 104,4                                     | 104,4                                        | 105,0                                            | 104,0                                     | 104,2                              | 103,5                      | 105,6               |
| 2011              |                |                |                                           |                                              |                                                  |                                           |                                    |                            |                     |
| December          | 103,0          | 104,0          | 104,5                                     | 104,6                                        | 105,4                                            | 103,8                                     | 103,5                              | 103,5                      | 105,2               |
| 2012 January      | 103,6          | 104,2          | 104,8                                     | 105,0                                        | 105,4                                            | 104,1                                     | 104,1                              | 103,9                      | 105,9               |
| 2012 February     | 103,9          | 104,6          | 105,0                                     | 105,7                                        | 105,8                                            | 104,3                                     | 104,1                              | 104,3                      | 106,0               |
| 2012 March        | 104,8          | 105,4          | 105,9                                     | 106,5                                        | 106,5                                            | 105,3                                     | 104,9                              | 105,4                      | 106,4               |
| 2012 April        | 104,6          | 105,3          | 105,8                                     | 106,2                                        | 106,5                                            | 105,3                                     | 104,9                              | 105,2                      | 106,9               |
| 2012 May          | 104,9          | 105,5          | 106,0                                     | 106,5                                        | 106,9                                            | 105,5                                     | 105,4                              | 105,6                      | 106,7               |
| 2012 June         | 105,3          | 105,7          | 106,3                                     | 106,8                                        | 107,0                                            | 105,9                                     | 105,6                              | 106,1                      | 106,7               |
| 2012 July         | 105,3          | 105,7          | 106,2                                     | 106,8                                        | 106,9                                            | 106,0                                     | 105,8                              | 105,9                      | 106,8               |
| 2012 August       | 105,6          | 105,8          | 106,2                                     | 107,0                                        | 107,1                                            | 106,3                                     | 106,1                              | 106,1                      | 106,9               |
| 2012<br>September | 105,8          | 105,9          | 106,3                                     | 107,1                                        | 107,0                                            | 106,4                                     | 106,2                              | 106,3                      | 107,2               |
| 2012 October      | 105,8          | 105,7          | 106,2                                     | 107,2                                        | 106,6                                            | 106,2                                     | 105,8                              | 106,2                      | 107,0               |
| 2012<br>November  | 105,5          | 105,6          | 105,9                                     | 106,9                                        | 106,5                                            | 106,1                                     | 105,6                              | 106,1                      | 107,0               |
| 2012<br>December  | 105,5          | 105,5          | 105,9                                     | 107,1                                        | 106,5                                            | 106,2                                     | 105,5                              | 106,0                      | 107,0               |
| 2013 January      | 105,8          | 105,9          | 106,3                                     | 107,5                                        | 106,9                                            | 106,4                                     | 106,0                              | 106,4                      | 107,8               |
| 2013 February     | 106,0          | 106,1          | 106,5                                     | 107,8                                        | 107,0                                            | 106,4                                     | 105,9                              | 106,5                      | 107,8               |