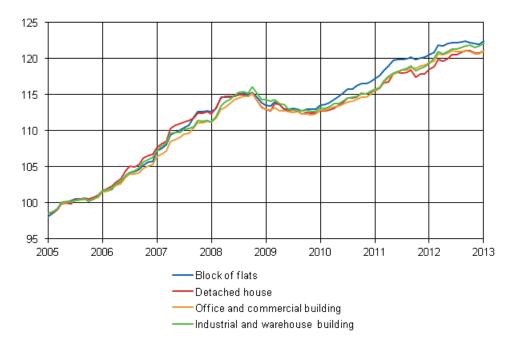

|
| 2012<br>December  | 121,1                      | 118,4              | 123,3                 | 120,5                       | 122,0                         | 120,7                         | 120,6                                            | 121,7                                                  | 127,0                                              |
| 2013 January      | 121,5                      | 118,6              | 123,8                 | 121,2                       | 122,4                         | 121,1                         | 121,0                                            | 122,1                                                  | 127,5                                              |

#### Appendix table 9. Building cost index 2005=100

## Appendix figures



#### Appendix figure 1. Building cost index 2005=100

#### Appendix figure 2. Index clause sub-indices 2000=100



# **Hill** Statistics Finland

Suomen virallinen tilasto Finlands officiella statistik Official Statistics of Finland Prices and Costs 2013

#### Inquiries

Jose Lahtinen 09 1734 3776 Anne Virokannas 09 1734 3348 Director in charge: Hannele Orjala rakennuskustannusindeksi@stat.fi www.stat.fi Source: Building cost index. Statistics Finland

Information Service, Statistics Finland tel. +358 9 1734 2220 www.stat.fi

Publication orders, Edita Publishing Oy tel. +358 20 450 05 www.editapublishing.fi ISSN 1796-0479 = Official Statistics of Finland ISSN 1799-5841 (pdf)