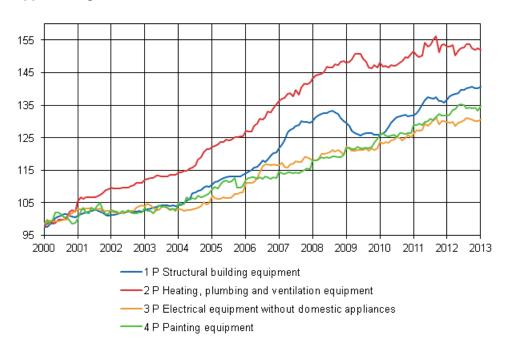

#### Appendix table 2. Index clause sub-indices

| Year and month    | 1 P<br>Structural<br>building<br>equipment<br>2000=100 | 2 P Heating,<br>plumbing<br>and<br>ventilation<br>equipment<br>2000=100 | 3 P<br>Electrical<br>equipment<br>without<br>domestic<br>appliances<br>2000=100 | 4 P<br>Painting<br>equipment<br>2000=100 | 1 A<br>Structural<br>building<br>equipment<br>1995=100 | 2 A Heating,<br>plumbing<br>and<br>ventilation<br>equipment<br>1995=100 | 3 A<br>Electrical<br>equipment<br>without<br>domestic<br>appliances<br>1995=100 | 4 A<br>Painting<br>equipment<br>1995=100 |
|-------------------|--------------------------------------------------------|-------------------------------------------------------------------------|---------------------------------------------------------------------------------|------------------------------------------|--------------------------------------------------------|-------------------------------------------------------------------------|---------------------------------------------------------------------------------|------------------------------------------|
| 2011 January      | 131,8                                                  | 151,5                                                                   | 126,2                                                                           | 128,8                                    | 141.9                                                  | 169,3                                                                   | 126,5                                                                           | 141,1                                    |
| 2011 February     | 132,5                                                  | 150,4                                                                   | 120,2                                                                           | 128,8                                    | 142,6                                                  | 167,9                                                                   | 120,0                                                                           | 141,1                                    |
| 2011 March        | 133,5                                                  | 149,8                                                                   | 127,1                                                                           | 129,3                                    | 143,7                                                  | 167,3                                                                   |                                                                                 | 141,7                                    |
| 2011 April        | 135,3                                                  | 150,2                                                                   | 127,4                                                                           | 128,9                                    | 145,6                                                  | 167,8                                                                   | 127,6                                                                           | 141,3                                    |
| 2011 May          | 136,5                                                  | 154,3                                                                   | 127,4                                                                           | 120,0                                    | 146,9                                                  | 172,4                                                                   |                                                                                 | 142,2                                    |
| 2011 June         | 137,4                                                  | 153,1                                                                   | 128,7                                                                           | 130,1                                    | 147,9                                                  | 171,0                                                                   | 129,0                                                                           | 142,5                                    |
| 2011 July         | 137,2                                                  | 153,6                                                                   | 129,3                                                                           | 130,8                                    | 147,7                                                  | 171,6                                                                   | 129,5                                                                           | 143,3                                    |
| 2011 August       | 137,1                                                  | 155,1                                                                   | 130,5                                                                           | 130,4                                    | 147,5                                                  | 173,2                                                                   | 130,8                                                                           | 142,9                                    |
| 2011<br>September | 137,4                                                  | 156,1                                                                   | 131,3                                                                           | 131,4                                    | 147,9                                                  | 174,4                                                                   | 131,6                                                                           | 143,9                                    |
| 2011 October      | 136,2                                                  | 151,2                                                                   | 129,0                                                                           | 132,2                                    | 146,6                                                  | 168,9                                                                   | 129,3                                                                           | 144,8                                    |
| 2011 November     | 136,3                                                  | 153,5                                                                   | 130,0                                                                           | 131,8                                    | 146,7                                                  | 171,4                                                                   | 130,3                                                                           | 144,4                                    |
| 2011 December     | 135,7                                                  | 153,6                                                                   | 130,1                                                                           | 131,7                                    | 146,0                                                  | 171,6                                                                   | 130,3                                                                           | 144,3                                    |
| 2012 January      | 136,7                                                  | 153,1                                                                   | 129,8                                                                           | 131,8                                    | 147,1                                                  | 171,0                                                                   | 130,1                                                                           | 144,4                                    |
| 2012 February     | 137,8                                                  | 152,9                                                                   | 129,6                                                                           | 132,0                                    | 148,3                                                  | 170,7                                                                   | 129,9                                                                           | 144,6                                    |
| 2012 March        | 138,2                                                  | 153,4                                                                   | 129,9                                                                           | 133,5                                    | 148,8                                                  | 171,4                                                                   | 130,2                                                                           | 146,2                                    |
| 2012 April        | 138,5                                                  | 150,3                                                                   | 128,6                                                                           | 133,9                                    | 149,1                                                  | 167,9                                                                   | 128,8                                                                           | 146,7                                    |
| 2012 May          | 138,7                                                  | 151,7                                                                   | 129,5                                                                           | 135,1                                    | 149,3                                                  | 169,4                                                                   | 129,7                                                                           | 148,1                                    |
| 2012 June         | 139,7                                                  | 152,5                                                                   | 129,8                                                                           | 135,1                                    | 150,4                                                  | 170,3                                                                   | 130,1                                                                           | 148,1                                    |
| 2012 July         | 139,6                                                  | 152,7                                                                   | 130,4                                                                           | 135,1                                    | 150,3                                                  | 170,6                                                                   | 130,7                                                                           | 148,0                                    |
| 2012 August       | 140,2                                                  | 153,9                                                                   | 131,0                                                                           | 134,0                                    | 150,9                                                  | 171,8                                                                   | 131,3                                                                           | 146,8                                    |
| 2012<br>September | 140,4                                                  | 153,6                                                                   | 130,9                                                                           | 134,3                                    | 151,1                                                  | 171,6                                                                   | 131,2                                                                           | 147,2                                    |
| 2012 October      | 140,7                                                  | 152,6                                                                   | 130,6                                                                           | 134,1                                    | 151,5                                                  | 170,4                                                                   | 130,8                                                                           | 146,9                                    |
| 2012 November     | 140,1                                                  | 152,0                                                                   | 130,0                                                                           | 134,3                                    | 150,8                                                  | 169,8                                                                   | 130,3                                                                           | 147,1                                    |
| 2012 December     | 140,1                                                  | 152,4                                                                   | 130,2                                                                           | 133,3                                    | 150,8                                                  | 170,2                                                                   | 130,5                                                                           | 146,1                                    |
| 2013 January      | 140,7                                                  | 152,1                                                                   | 130,6                                                                           | 134,8                                    | 151,4                                                  | 169,9                                                                   | 130,9                                                                           | 147,7                                    |