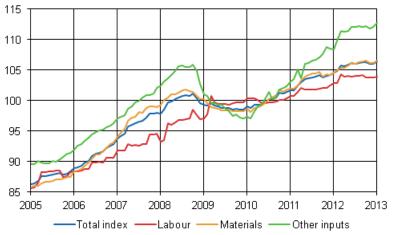

### Building costs grew by 1.8 per cent year-on-year in January

Building costs were 1.8 per cent higher in January 2013 than in January 2012. The prices of labour inputs in construction went up by one per cent, the prices of materials by 1.8 per cent and those of other inputs by 4.0 per cent from one year ago. This is indicated by Statistics Finland's Building Cost Index 2010=100.

#### Building cost index 2010=100

From December to January, the total index of building costs rose by 0.3 per cent. The prices of labour rose by 0.2 per cent, the prices of materials by 0.4 per cent and those of other inputs by 0.6 per cent.