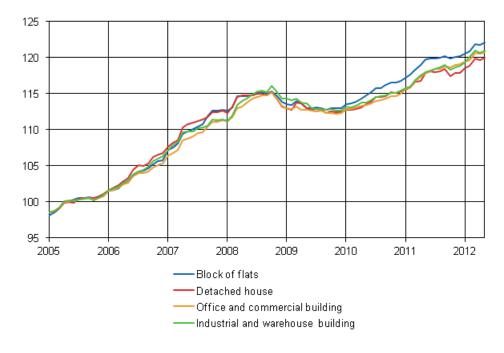

| Year and month    | Detached<br>house | Block of flats | Office and<br>commer-<br>cial<br>building | Industrial<br>and ware-<br>house<br>building | Agri-<br>cultural<br>produc-<br>tion<br>building | Office and<br>commer-<br>cial<br>building<br>renovation | Basic<br>reno-<br>vation of<br>detached<br>house | Housing<br>company<br>renovation | Dwelling<br>renovation |
|-------------------|-------------------|----------------|-------------------------------------------|----------------------------------------------|--------------------------------------------------|---------------------------------------------------------|--------------------------------------------------|----------------------------------|------------------------|
| 2010 January      | 99,0              | 98,9           | 99,2                                      | 99,0                                         | 98,5                                             | 99,5                                                    | 98,2                                             | 99,7                             | 98,5                   |
| 2010 February     | 98,7              | 98,7           | 98,9                                      | 98,7                                         | 98,5                                             | 99,5                                                    | 98,2                                             | 99,5                             | 98,8                   |
| 2010 March        | 99,1              | 99,2           | 99,5                                      | 99,2                                         | 98,9                                             | 99,7                                                    | 98,3                                             | 99,9                             | 98,3                   |
| 2010 April        | 98,9              | 99,2           | 99,4                                      | 99,4                                         | 99,3                                             | 99,5                                                    | 98,8                                             | 99,5                             | 99,0                   |
| 2010 May          | 99,4              | 99,4           | 99,3                                      | 99,2                                         | 99,1                                             | 99,5                                                    | 99,5                                             | 99,6                             | 100,1                  |
| 2010 June         | 99,9              | 99,7           | 99,5                                      | 99,6                                         | 99,9                                             | 99,6                                                    | 99,7                                             | 99,7                             | 100,4                  |
| 2010 July         | 100,5             | 100,3          | 100,1                                     | 100,1                                        | 100,6                                            | 100,1                                                   | 100,8                                            | 100,0                            | 100,2                  |
| 2010 August       | 100,5             | 100,3          | 100,1                                     | 100,0                                        | 100,5                                            | 100,3                                                   | 101,0                                            | 100,1                            | 100,8                  |
| 2010<br>September | 100,7             | 100,6          | 100,5                                     | 100,4                                        | 100,9                                            | 100,4                                                   | 101,3                                            | 100,3                            | 101,2                  |
| 2010 October      | 101,4             | 101,2          | 101,2                                     | 101,4                                        | 101,5                                            | 101,0                                                   | 101,6                                            | 100,8                            | 101,0                  |
| 2010<br>November  | 100,9             | 101,2          | 101,0                                     | 101,3                                        | 101,0                                            | 100,7                                                   | 101,2                                            | 100,6                            | 100,7                  |
| 2010<br>December  | 101,0             | 101,4          | 101,4                                     | 101,8                                        | 101,3                                            | 100,7                                                   | 101,3                                            | 100,7                            | 101,1                  |
| 2011 January      | 101,2             | 101,8          | 101,7                                     | 102,0                                        | 101,8                                            | 100,9                                                   | 101,8                                            | 100,9                            | 102,0                  |
| 2011 February     | 101,3             | 101,7          | 101,7                                     | 102,1                                        | 102,1                                            | 101,0                                                   | 101,1                                            | 100,9                            | 101,7                  |
| 2011 March        | 101,9             | 102,3          | 102,5                                     | 102,8                                        | 102,8                                            | 101,5                                                   | 101,8                                            | 101,4                            | 102,4                  |
| 2011 April        | 102,1             | 102,9          | 103,0                                     | 103,4                                        | 103,6                                            | 101,9                                                   | 102,2                                            | 101,9                            | 102,0                  |
| 2011 May          | 103,0             | 103,5          | 103,5                                     | 103,9                                        | 104,4                                            | 102,7                                                   | 103,2                                            | 102,4                            | 103,1                  |
| 2011 June         | 103,2             | 103,6          | 103,7                                     | 104,0                                        | 104,5                                            | 103,2                                                   | 104,0                                            | 102,9                            | 104,1                  |
| 2011 July         | 103,1             | 103,7          | 103,9                                     | 104,2                                        | 104,4                                            | 103,8                                                   | 104,4                                            | 103,2                            | 104,4                  |
| 2011 August       | 103,2             | 103,8          | 104,0                                     | 104,4                                        | 104,6                                            | 103,6                                                   | 104,2                                            | 103,0                            | 104,4                  |
| 2011<br>September | 103,4             | 103,9          | 104,2                                     | 104,7                                        | 104,8                                            | 104,1                                                   | 104,3                                            | 103,3                            | 104,4                  |
| 2011 October      | 102,6             | 103,6          | 104,1                                     | 104,1                                        | 104,9                                            | 103,8                                                   | 103,9                                            | 103,5                            | 105,2                  |
| 2011<br>November  | 103,0             | 103,9          | 104,4                                     | 104,4                                        | 105,0                                            | 104,0                                                   | 104,2                                            | 103,5                            | 105,6                  |
| 2011              |                   |                |                                           |                                              |                                                  |                                                         |                                                  |                                  |                        |
| December          | 103,0             | 104,0          | 104,5                                     | 104,6                                        | 105,4                                            | 103,8                                                   |                                                  | 103,5                            | 105,2                  |
| 2012 January      | 103,6             | 104,2          | 104,8                                     | 105,0                                        | 105,4                                            |                                                         | 104,1                                            | 103,9                            | 105,9                  |
| 2012 February     | 103,9             | 104,6          | 105,0                                     | 105,7                                        | 105,8                                            |                                                         |                                                  | 104,3                            | 106,0                  |
| 2012 March        | 104,8             | 105,4          | 105,9                                     | 106,5                                        | 106,5                                            |                                                         |                                                  | 105,4                            | 106,4                  |
| 2012 April        | 104,6             | 105,3          | 105,8                                     | 106,2                                        | 106,5                                            |                                                         |                                                  |                                  | 106,9                  |
| 2012 May          | 104,9             | 105,5          | 106,0                                     | 106,5                                        | 106,9                                            | 105,5                                                   | 105,4                                            | 105,6                            | 106,7                  |