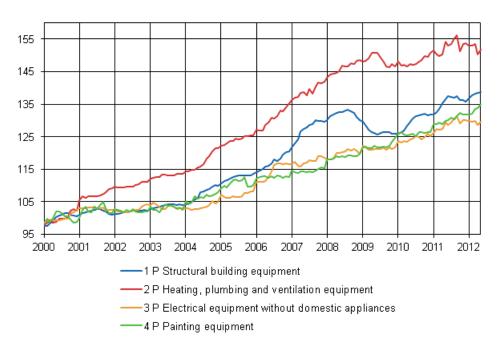

#### Appendix figure 2. Index clause sub-indices 2000=100

#### Appendix table 2. Index clause sub-indices

| Year and month    | 1 P<br>Structural<br>building<br>equipment<br>2000=100 | 2 P Heating,<br>plumbing<br>and<br>ventilation<br>equipment<br>2000=100 | 3 P Electrical<br>equipment<br>without<br>domestic<br>appliances<br>2000=100 | 4 P<br>Painting<br>equipment<br>2000=100 | 1 A<br>Structural<br>building<br>equipment<br>1995=100 | 2 A Heating,<br>plumbing<br>and<br>ventilation<br>equipment<br>1995=100 | 3 A Electrical<br>equipment<br>without<br>domestic<br>appliances<br>1995=100 | 4 A<br>Painting<br>equipment<br>1995=100 |
|-------------------|--------------------------------------------------------|-------------------------------------------------------------------------|------------------------------------------------------------------------------|------------------------------------------|--------------------------------------------------------|-------------------------------------------------------------------------|------------------------------------------------------------------------------|------------------------------------------|
| 2011 January      | 131,8                                                  | 151,5                                                                   | 126,2                                                                        | 128,8                                    | 141,9                                                  | 169,3                                                                   | 126,5                                                                        | 141,1                                    |
| 2011 February     | 132,5                                                  | 150,4                                                                   | 127,3                                                                        | 128,8                                    | 142,6                                                  | 167,9                                                                   | 127,5                                                                        | 141,1                                    |
| 2011 March        | 133,5                                                  | 149,8                                                                   | 127,1                                                                        | 129,3                                    | 143,7                                                  | 167,3                                                                   | 127,4                                                                        | 141,7                                    |
| 2011 April        | 135,3                                                  | 150,2                                                                   | 127,4                                                                        | 128,9                                    | 145,6                                                  | 167,8                                                                   | 127,6                                                                        | 141,3                                    |
| 2011 May          | 136,5                                                  | 154,3                                                                   | 129,4                                                                        | 129,8                                    | 146,9                                                  | 172,4                                                                   | 129,6                                                                        | 142,2                                    |
| 2011 June         | 137,4                                                  | 153,1                                                                   | 128,7                                                                        | 130,1                                    | 147,9                                                  | 171,0                                                                   | 129,0                                                                        | 142,5                                    |
| 2011 July         | 137,2                                                  | 153,6                                                                   | 129,3                                                                        | 130,8                                    | 147,7                                                  | 171,6                                                                   | 129,5                                                                        | 143,3                                    |
| 2011 August       | 137,1                                                  | 155,1                                                                   | 130,5                                                                        | 130,4                                    | 147,5                                                  | 173,2                                                                   | 130,8                                                                        | 142,9                                    |
| 2011<br>September | 137,4                                                  | 156,1                                                                   | 131,3                                                                        | 131,4                                    | 147,9                                                  | 174,4                                                                   | 131,6                                                                        | 143,9                                    |
| 2011 October      | 136,2                                                  | 151,2                                                                   | 129,0                                                                        | 132,2                                    | 146,6                                                  | 168,9                                                                   | 129,3                                                                        | 144,8                                    |
| 2011<br>November  | 136,3                                                  | 153,5                                                                   | 130,0                                                                        | 131,8                                    | 146,7                                                  | 171,4                                                                   | 130,3                                                                        | 144,4                                    |
| 2011<br>December  | 135,7                                                  | 153,6                                                                   | 130,1                                                                        | 131,7                                    | 146,0                                                  | 171,6                                                                   | 130,3                                                                        | 144,3                                    |
| 2012 January      | 136,7                                                  | 153,1                                                                   | 129,8                                                                        | 131,8                                    | 147,1                                                  | 171,0                                                                   | 130,1                                                                        | 144,4                                    |
| 2012 February     | 137,8                                                  | 152,9                                                                   | 129,6                                                                        | 132,0                                    | 148,3                                                  | 170,7                                                                   | 129,9                                                                        | 144,6                                    |
| 2012 March        | 138,2                                                  | 153,4                                                                   | 129,9                                                                        | 133,5                                    | 148,8                                                  | 171,4                                                                   | 130,2                                                                        | 146,2                                    |
| 2012 April        | 138,5                                                  | 150,3                                                                   | 128,6                                                                        | 133,9                                    | 149,1                                                  | 167,9                                                                   | 128,8                                                                        | 146,7                                    |
| 2012 May          | 138,7                                                  | 151,7                                                                   | 129,5                                                                        | 135,1                                    | 149,3                                                  | 169,4                                                                   | 129,7                                                                        | 148,1                                    |