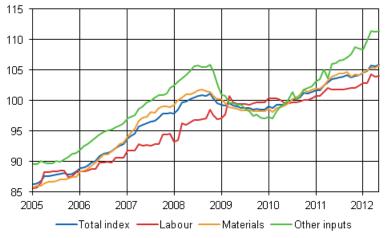

#### Appendix figure 1. Building cost index 2005=100

### Building costs rose by 2.3 per cent in May

Building costs were 2.3 per cent higher in May 2012 than in May 2011. Labour costs in construction rose by 2.1 per cent, prices of materials by 1.8 per cent and prices of other inputs by 5.1 per cent per year. This is indicated by the Building Cost Index of Statistics Finland 2010=100.

#### Building cost index 2010=100

From April to May the total index rose by 0.2 per cent. The prices for labour rose by 0.1 per cent, the prices of materials by 0.3 per cent and the prices of other inputs by 0.2 per cent.