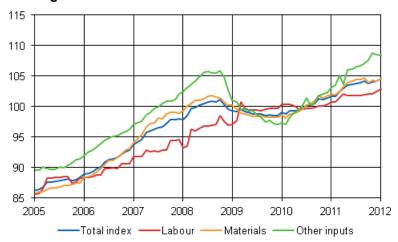

# Building cost index

2012, January

## Building costs rose by 2.8 per cent in January

Building costs were 2.8 per cent higher in January 2012 than in January 2011. Labour costs in construction rose by 2.1 per cent, prices of materials by 2.6 per cent and prices of other inputs by 5.1 per cent per year. This is indicated by the Building Cost Index of Statistics Finland 2010=100.

#### Building cost index 2010=100



From December to January the total index rose by 0.4 per cent. The prices for labour rose by 0.4 per cent and the prices of materials by 0.4 per cent. The prices of other inputs fell by 0.1 per cent.

# Contents

## Tables

| Appendix tables                                                      |    |
|----------------------------------------------------------------------|----|
| Appendix table 1.1. Building cost index 2010=100                     | 3  |
| Appendix table 1.2. Building cost index 2010=100 by type of building | 4  |
| Appendix table 2. Index clause sub-indices                           | 5  |
| Appendix table 3. Materials 2010=100                                 | 6  |
| Appendix table 4. Services 2010=100                                  | 7  |
| Appendix table 5. Chained