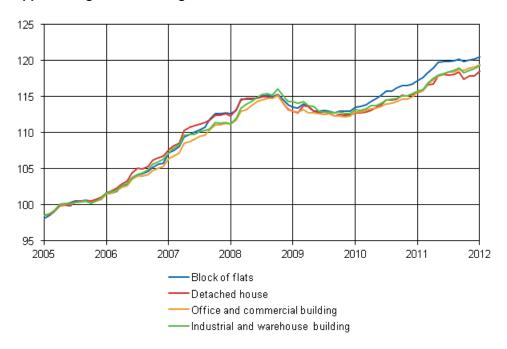

## Appendix table 1.2. Building cost index 2010=100 by type of building

| Year and month    | Detached house | Block of flats | Office and commercial building | Industrial<br>and ware-<br>house<br>building | Agri-<br>cultural<br>produc-<br>tion<br>building | Office and commercial building renovation | Basic<br>reno-<br>vation of<br>detached<br>house | Housing company renovation | Dwelling renovation |
|-------------------|----------------|----------------|--------------------------------|----------------------------------------------|--------------------------------------------------|-------------------------------------------|--------------------------------------------------|----------------------------|---------------------|
| 2010 January      | 99,0           | 98,9           | 99,2                           | 99,0                                         | 98,5                                             | 99,5                                      | 98,2                                             | 99,7                       | 98,5                |
| 2010 February     | 98,7           | 98,7           | 98,9                           | 98,7                                         | 98,5                                             | 99,5                                      | 98,2                                             | 99,5                       | 98,8                |
| 2010 March        | 99,1           | 99,2           | 99,5                           | 99,2                                         | 98,9                                             | 99,7                                      | 98,3                                             | 99,9                       | 98,3                |
| 2010 April        | 98,9           | 99,2           | 99,4                           | 99,4                                         | 99,3                                             | 99,5                                      | 98,8                                             | 99,5                       | 99,0                |
| 2010 May          | 99,4           | 99,4           | 99,3                           | 99,2                                         | 99,1                                             | 99,5                                      | 99,5                                             | 99,6                       | 100,1               |
| 2010 June         | 99,9           | 99,7           | 99,5                           | 99,6                                         | 99,9                                             | 99,6                                      | 99,7                                             | 99,7                       | 100,4               |
| 2010 July         | 100,5          | 100,3          | 100,1                          | 100,1                                        | 100,6                                            | 100,1                                     | 100,8                                            | 100,0                      | 100,2               |
| 2010 August       | 100,5          | 100,3          | 100,1                          | 100,0                                        | 100,5                                            | 100,3                                     | 101,0                                            | 100,1                      | 100,8               |
| 2010<br>September | 100,7          | 100,6          | 100,5                          | 100,4                                        | 100,9                                            | 100,4                                     | 101,3                                            | 100,3                      | 101,2               |
| 2010 October      | 101,4          | 101,2          | 101,2                          | 101,4                                        | 101,5                                            | 101,0                                     | 101,6                                            | 100,8                      | 101,0               |
| 2010<br>November  | 100,9          | 101,2          | 101,0                          | 101,3                                        | 101,0                                            | 100,7                                     | 101,2                                            | 100,6                      | 100,7               |
| 2010<br>December  | 101,0          | 101,4          | 101,4                          | 101,8                                        | 101,3                                            | 100,7                                     | 101,3                                            | 100,7                      | 101,1               |
| 2011 January      | 101,2          | 101,8          | 101,7                          | 102,0                                        | 101,8                                            | 100,9                                     | 101,8                                            | 100,9                      | 102,0               |
| 2011 February     | 101,3          | 101,7          | 101,7                          | 102,1                                        | 102,1                                            | 101,0                                     | 101,1                                            | 100,9                      | 101,7               |
| 2011 March        | 101,9          | 102,3          | 102,5                          | 102,8                                        | 102,8                                            | 101,5                                     | 101,8                                            | 101,4                      | 102,4               |
| 2011 April        | 102,1          | 102,9          | 103,0                          | 103,4                                        | 103,6                                            | 101,9                                     | 102,2                                            | 101,9                      | 102,0               |
| 2011 May          | 103,0          | 103,5          | 103,5                          | 103,9                                        | 104,4                                            | 102,7                                     | 103,2                                            | 102,4                      | 103,1               |
| 2011 June         | 103,2          | 103,6          | 103,7                          | 104,0                                        | 104,5                                            | 103,2                                     | 104,0                                            | 102,9                      | 104,1               |
| 2011 July         | 103,1          | 103,7          | 103,9                          | 104,2                                        | 104,4                                            | 103,8                                     | 104,4                                            | 103,2                      | 104,4               |
| 2011 August       | 103,2          | 103,8          | 104,0                          | 104,4                                        | 104,6                                            | 103,6                                     | 104,2                                            | 103,0                      | 104,4               |
| 2011<br>September | 103,4          | 103,9          | 104,2                          | 104,7                                        | 104,8                                            | 104,1                                     | 104,3                                            | 103,3                      | 104,4               |
| 2011 October      | 102,6          | 103,6          | 104,1                          | 104,1                                        | 104,9                                            | 103,8                                     | 103,9                                            | 103,5                      | 105,2               |
| 2011<br>November  | 103,0          | 103,9          | 104,4                          | 104,4                                        | 105,0                                            | 104,0                                     | 104,2                                            | 103,5                      | 105,6               |
| 2011<br>December  | 103,0          | 104,0          | 104,5                          | 104,6                                        | 105,4                                            | 103,8                                     | 103,5                                            | 103,5                      | 105,2               |
| 2012 January      | 103,6          | 104,2          | 104,8                          | 105,0                                        | 105,4                                            | 104,1                                     | 104,1                                            | 103,9                      | 105,9               |