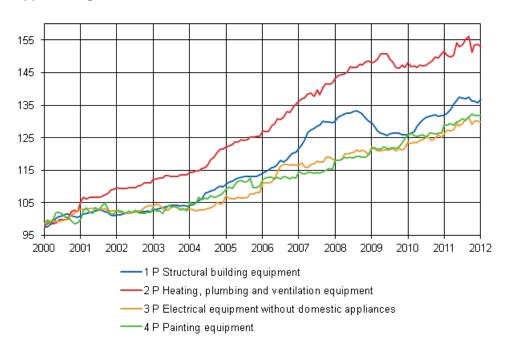

#### Appendix figure 2. Index clause sub-indices 2000=100

Suomen virallinen tilasto Finlands officiella statistik Official Statistics of Finland Prices and Costs 2012

### Appendix table 2. Index clause sub-indices

| Year and month    | 1 P<br>Structural<br>building<br>equipment<br>2000=100 | 2 P Heating,<br>plumbing<br>and<br>ventilation<br>equipment<br>2000=100 | 3 P Electrical<br>equipment<br>without<br>domestic<br>appliances<br>2000=100 | 4 P<br>Painting<br>equipment<br>2000=100 | 1 A<br>Structural<br>building<br>equipment<br>1995=100 | 2 A Heating,<br>plumbing<br>and<br>ventilation<br>equipment<br>1995=100 | 3 A Electrical<br>equipment<br>without<br>domestic<br>appliances<br>1995=100 | 4 A<br>Painting<br>equipment<br>1995=100 |
|-------------------|--------------------------------------------------------|-------------------------------------------------------------------------|------------------------------------------------------------------------------|------------------------------------------|--------------------------------------------------------|-------------------------------------------------------------------------|------------------------------------------------------------------------------|------------------------------------------|
| 2011 January      | 131,8                                                  | 151,5                                                                   | 126,2                                                                        | 128,8                                    | 141,9                                                  | 169,3                                                                   | 126,5                                                                        | 141,1                                    |
| 2011 February     | 132,5                                                  | 150,4                                                                   | 127,3                                                                        | 128,8                                    | 142,6                                                  | 167,9                                                                   | 127,5                                                                        | 141,1                                    |
| 2011 March        | 133,5                                                  | 149,8                                                                   | 127,1                                                                        | 129,3                                    | 143,7                                                  | 167,3                                                                   | 127,4                                                                        | 141,7                                    |
| 2011 April        | 135,3                                                  | 150,2                                                                   | 127,4                                                                        | 128,9                                    | 145,6                                                  | 167,8                                                                   | 127,6                                                                        | 141,3                                    |
| 2011 May          | 136,5                                                  | 154,3                                                                   | 129,4                                                                        | 129,8                                    | 146,9                                                  | 172,4                                                                   | 129,6                                                                        | 142,2                                    |
| 2011 June         | 137,4                                                  | 153,1                                                                   | 128,7                                                                        | 130,1                                    | 147,9                                                  | 171,0                                                                   | 129,0                                                                        | 142,5                                    |
| 2011 July         | 137,2                                                  | 153,6                                                                   | 129,3                                                                        | 130,8                                    | 147,7                                                  | 171,6                                                                   | 129,5                                                                        | 143,3                                    |
| 2011 August       | 137,1                                                  | 155,1                                                                   | 130,5                                                                        | 130,4                                    | 147,5                                                  | 173,2                                                                   | 130,8                                                                        | 142,9                                    |
| 2011<br>September | 137,4                                                  | 156,1                                                                   | 131,3                                                                        | 131,4                                    | 147,9                                                  | 174,4                                                                   | 131,6                                                                        | 143,9                                    |
| 2011 October      | 136,2                                                  | 151,2                                                                   | 129,0                                                                        | 132,2                                    | 146,6                                                  | 168,9                                                                   | 129,3                                                                        | 144,8                                    |
| 2011<br>November  | 136,3                                                  | 153,5                                                                   | 130,0                                                                        | 131,8                                    | 146,7                                                  | 171,4                                                                   | 130,3                                                                        | 144,4                                    |
| 2011<br>December  | 135,7                                                  | 153,6                                                                   | 130,1                                                                        | 131,7                                    | 146,0                                                  | 171,6                                                                   | 130,3                                                                        | 144,3                                    |
| 2012 January      | 136,7                                                  | 153,1                                                                   | 129,8                                                                        | 131,8                                    | 147,1                                                  | 171,0                                                                   | 130,1                                                                        | 144,4                                    |