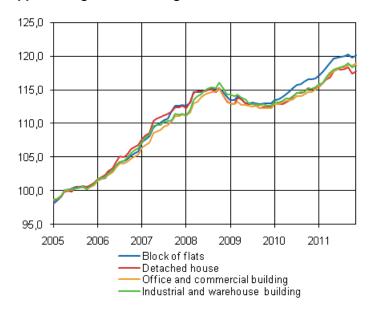

## Appendix table 1.2. Building cost index 2010=100 by type of building

| Year and month    | Detached house | Block of flats | Office and commercial building | Industrial<br>and ware-<br>house<br>building | Agri-<br>cultural<br>produc-<br>tion<br>building | Office and commercial building renovation | Basic renovation of detached house | Housing company renovation | Dwelling renovation |
|-------------------|----------------|----------------|--------------------------------|----------------------------------------------|--------------------------------------------------|-------------------------------------------|------------------------------------|----------------------------|---------------------|
| 2010 January      | 99,0           | 98,9           | 99,2                           | 99,0                                         | 98,5                                             | 99,5                                      | 98,2                               | 99,7                       | 98,5                |
| 2010 February     | 98,7           | 98,7           | 98,9                           | 98,7                                         | 98,5                                             | 99,5                                      | 98,2                               | 99,5                       | 98,8                |
| 2010 March        | 99,1           | 99,2           | 99,5                           | 99,2                                         | 98,9                                             | 99,7                                      | 98,3                               | 99,9                       | 98,3                |
| 2010 April        | 98,9           | 99,2           | 99,4                           | 99,4                                         | 99,3                                             | 99,5                                      | 98,8                               | 99,5                       | 99,0                |
| 2010 May          | 99,4           | 99,4           | 99,3                           | 99,2                                         | 99,1                                             | 99,5                                      | 99,5                               | 99,6                       | 100,1               |
| 2010 June         | 99,9           | 99,7           | 99,5                           | 99,6                                         | 99,9                                             | 99,6                                      | 99,7                               | 99,7                       | 100,4               |
| 2010 July         | 100,5          | 100,3          | 100,1                          | 100,1                                        | 100,6                                            | 100,1                                     | 100,8                              | 100,0                      | 100,2               |
| 2010 August       | 100,5          | 100,3          | 100,1                          | 100,0                                        | 100,5                                            | 100,3                                     | 101,0                              | 100,1                      | 100,8               |
| 2010<br>September | 100,7          | 100,6          | 100,5                          | 100,4                                        | 100,9                                            | 100,4                                     | 101,3                              | 100,3                      | 101,2               |
| 2010 October      | 101,4          | 101,2          | 101,2                          | 101,4                                        | 101,5                                            | 101,0                                     | 101,6                              | 100,8                      | 101,0               |
| 2010<br>November  | 100,9          | 101,2          | 101,0                          | 101,3                                        | 101,0                                            | 100,7                                     | 101,2                              | 100,6                      | 100,7               |
| 2010<br>December  | 101,0          | 101,4          | 101,4                          | 101,8                                        | 101,3                                            | 100,7                                     | 101,3                              | 100,7                      | 101,1               |
| 2011 January      | 101,2          | 101,8          | 101,7                          | 102,0                                        | 101,8                                            | 100,9                                     | 101,8                              | 100,9                      | 102,0               |
| 2011 February     | 101,3          | 101,7          | 101,7                          | 102,1                                        | 102,1                                            | 101,0                                     | 101,1                              | 100,9                      | 101,7               |
| 2011 March        | 101,9          | 102,3          | 102,5                          | 102,8                                        | 102,8                                            | 101,5                                     | 101,8                              | 101,4                      | 102,4               |
| 2011 April        | 102,1          | 102,9          | 103,0                          | 103,4                                        | 103,6                                            | 101,9                                     | 102,2                              | 101,9                      | 102,0               |
| 2011 May          | 103,0          | 103,5          | 103,5                          | 103,9                                        | 104,4                                            | 102,7                                     | 103,2                              | 102,4                      | 103,1               |
| 2011 June         | 103,2          | 103,6          | 103,7                          | 104,0                                        | 104,5                                            | 103,2                                     | 104,0                              | 102,9                      | 104,1               |
| 2011 July         | 103,1          | 103,7          | 103,9                          | 104,2                                        | 104,4                                            | 103,8                                     | 104,4                              | 103,2                      | 104,4               |
| 2011 August       | 103,2          | 103,8          | 104,0                          | 104,4                                        | 104,6                                            | 103,6                                     | 104,2                              | 103,0                      | 104,4               |
| 2011<br>September | 103,4          | 103,9          | 104,2                          | 104,7                                        | 104,8                                            | 104,1                                     | 104,3                              | 103,3                      | 104,4               |
| 2011 October      | 102,6          | 103,6          | 104,1                          | 104,1                                        | 104,9                                            | 103,8                                     | 103,9                              | 103,5                      | 105,2               |
| 2011<br>November  | 103,0          | 103,9          | 104,4                          | 104,4                                        | 105,0                                            | 104,0                                     | 104,2                              | 103,5                      | 105,6               |