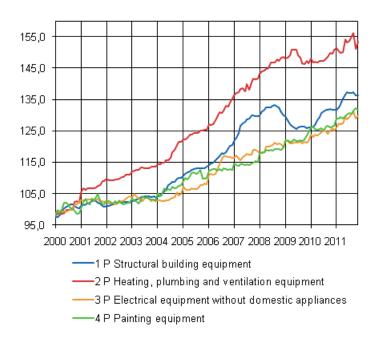

### Appendix table 2. Index clause sub-indices

| Year and month    | 1 P<br>Structural<br>building<br>equipment<br>2000=100 | 2 P Heating,<br>plumbing<br>and<br>ventilation<br>equipment<br>2000=100 | 3 P Electrical<br>equipment<br>without<br>domestic<br>appliances<br>2000=100 | 4 P<br>Painting<br>equipment<br>2000=100 | 1 A<br>Structural<br>building<br>equipment<br>1995=100 | 2 A Heating,<br>plumbing<br>and<br>ventilation<br>equipment<br>1995=100 | 3 A Electrical<br>equipment<br>without<br>domestic<br>appliances<br>1995=100 | 4 A<br>Painting<br>equipment<br>1995=100 |
|-------------------|--------------------------------------------------------|-------------------------------------------------------------------------|------------------------------------------------------------------------------|------------------------------------------|--------------------------------------------------------|-------------------------------------------------------------------------|------------------------------------------------------------------------------|------------------------------------------|
| 2011 January      | 131,8                                                  | 151,5                                                                   | 126,2                                                                        | 128,8                                    | 141,9                                                  | 169,3                                                                   | 126,5                                                                        | 141,1                                    |
| 2011 February     | 132,5                                                  | 150,4                                                                   | 127,3                                                                        | 128,8                                    | 142,6                                                  | 167,9                                                                   | 127,5                                                                        | 141,1                                    |
| 2011 March        | 133,5                                                  | 149,8                                                                   | 127,1                                                                        | 129,3                                    | 143,7                                                  | 167,3                                                                   | 127,4                                                                        | 141,7                                    |
| 2011 April        | 135,3                                                  | 150,2                                                                   | 127,4                                                                        | 128,9                                    | 145,6                                                  | 167,8                                                                   | 127,6                                                                        | 141,3                                    |
| 2011 May          | 136,5                                                  | 154,3                                                                   | 129,4                                                                        | 129,8                                    | 146,9                                                  | 172,4                                                                   | 129,6                                                                        | 142,2                                    |
| 2011 June         | 137,4                                                  | 153,1                                                                   | 128,7                                                                        | 130,1                                    | 147,9                                                  | 171,0                                                                   | 129,0                                                                        | 142,5                                    |
| 2011 July         | 137,2                                                  | 153,6                                                                   | 129,3                                                                        | 130,8                                    | 147,7                                                  | 171,6                                                                   | 129,5                                                                        | 143,3                                    |
| 2011 August       | 137,1                                                  | 155,1                                                                   | 130,5                                                                        | 130,4                                    | 147,5                                                  | 173,2                                                                   | 130,8                                                                        | 142,9                                    |
| 2011<br>September | 137,4                                                  | 156,1                                                                   | 131,3                                                                        | 131,4                                    | 147,9                                                  | 174,4                                                                   | 131,6                                                                        | 143,9                                    |
| 2011 October      | 136,2                                                  | 151,2                                                                   | 129,0                                                                        | 132,2                                    | 146,6                                                  | 168,9                                                                   | 129,3                                                                        | 144,8                                    |
| 2011<br>November  | 136,3                                                  | 153,5                                                                   | 130,0                                                                        | 131,8                                    | 146,7                                                  | 171,4                                                                   | 130,3                                                                        | 144,4                                    |

#### Appendix figure 2. Index clause sub-indices 2000=100

Suomen virallinen tilasto Finlands officiella statistik Official Statistics of Finland Prices and Costs 2011