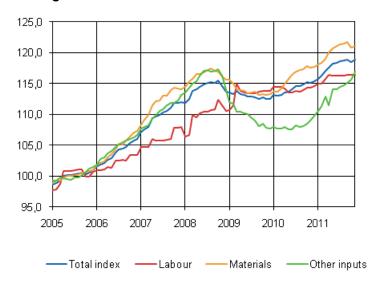

## Building costs rose by 3.0 per cent in November

Building costs were 3.0 per cent higher in November 2011 than in November 2010. Labour costs in construction rose by 1.9 per cent and prices of materials by 2.9 per cent in the year. Those of other inputs rose by 6.6 per cent. This is indicated by the Building Cost Index of Statistics Finland.

#### Building cost index 2005=100

From October to November the total index rose by 0.4 per cent. The prices for labour were unchanged. The prices of materials rose by 0.4 per cent and the prices of other inputs rose by 1.1 per cent.

#### Appendix figure 1. Building cost index 2005=100