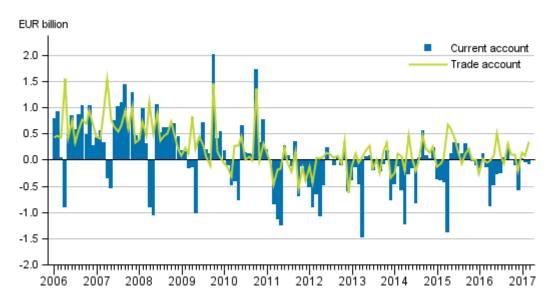

#### **Current account and trade account**

#### Current account

The current account was EUR 0.1 billion in deficit in March. The 12-month moving total of the current account was EUR 2.2 billion in deficit.

Of the sub-items of the current account, the trade account in balance of payments terms was EUR 0.4 billion in surplus. The value of goods exports in balance of payments terms grew by 17 per cent year-on-year

and totalled EUR 5.2 billion. The value of goods imports in balance of payment terms also grew by eight per cent from twelve months back. The service account showed a deficit of EUR 0.2 billion.

The primary income account was EUR 0.1 billion in deficit. The primary income account includes investment income like interests and dividends. The secondary income account was EUR 0.1 billion in deficit.