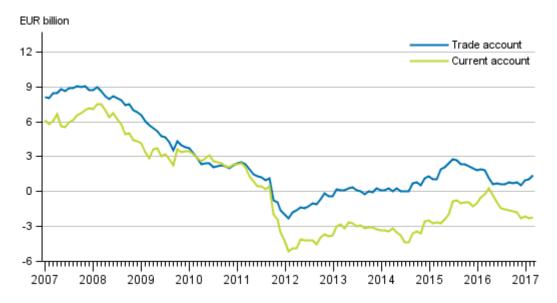

### Current account and trade account, 12 -month moving total

#### Current account

The current account was EUR 0.1 billion in deficit in March. The 12-month moving total of the current account was EUR 2.2 billion in deficit.

Of the sub-items of the current account, the trade account in balance of payments terms was EUR 0.4 billion in surplus. The value of goods exports in balance of payments terms grew by 17 per cent year-on-year

and totalled EUR 5.2 billion. The value of goods imports in balance of payment terms also grew by eight per cent from twelve months back. The service account showed a deficit of EUR 0.2 billion.

The primary income account was EUR 0.1 billion in deficit. The primary income account includes investment income like interests and dividends. The secondary income account was EUR 0.1 billion in deficit.