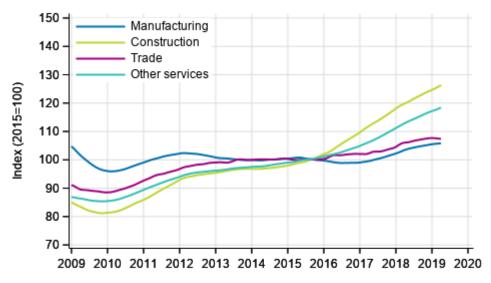

#### Appendix figures

Appendix figure 1. Trends in the sum of wages and salaries by industry (TOL 2008)

Source: Statistics Finland