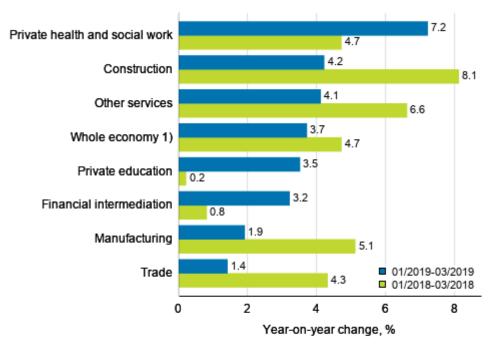

#### Three months' year-on-year change in the wages and salaries sum, % (TOL 2008)

 No February and March figures will be published for the public sector, so they are not included in the wages and salaries sum of the whole economy for February and March.

Source: Statistics Finland

The wages and salaries sum grew in all main industries in January to March. The growth in the wages and salaries sum was fastest in private health and social work (7.2%), construction (4.2%), other services (4.1%), private education (3.5%) and financial intermediation (3.2%). The wages and salaries sum grew most moderately in manufacturing (1.9%) and trade (1.4%).