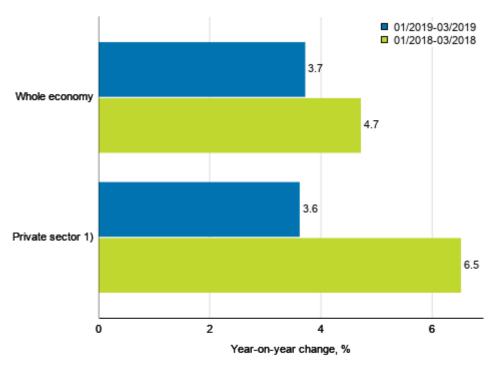

## Wages and salaries sum grew by 3.6 per cent year-on-year in the private sector in January to March

The wages and salaries sum in the private sector was 3.6 per cent greater in January to March than twelve months earlier. In March alone, the wages and salaries sum of the private sector grew by 2.9 per cent. In the January to March period one year ago, the wages and salaries sum grew by 6.5 per cent in the private sector from the previous year.

Three months' year-on-year change in the wages and salaries sum of the whole economy, and the private and the public sector, % (TOL 2008 and S 2012)

 The private sector includes private enterprises excluding financial and insurance corporations (S12)