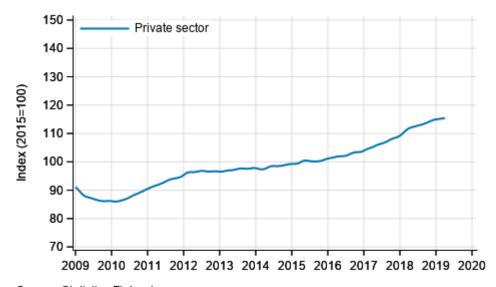

## Appendix figure 2. Trends in the sum of wages and salaries by sector (S 2012) $\,$

Source: Statistics Finland