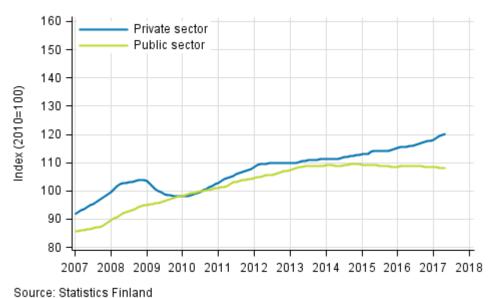

#### Appendix figures

| Appendix figure 1. Trends in the sum of wages and salaries by industry (TOL 2008) | .5 |
|-----------------------------------------------------------------------------------|----|
| Appendix figure 2. Trends in the sum of wages and salaries by sector (S 2012)     | .5 |