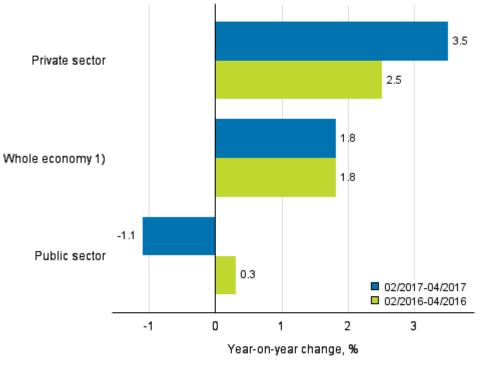

# The wages and salaries sum grew by 3.5 per cent in the private sector in February to April year-on-year

The wages and salaries sum in the private sector was 3.5 per cent greater in February to April than in the respective time period twelve months earlier. In the public sector the wages and salaries sum fell by 1,1 per cent compared to the respective time period twelve months back. In April alone, the wages and salaries sum in the private sector grew by 1.7 per cent from one year earlier. In April, the wages and salaries sum in the public sector fell by 1,9 from one year earlier. In the February to April period one year ago, the wages and salaries sum increased by 2.5 per cent in the private sector and by 0.3 cent in the public sector.

Annual change in the wages and salaries sum of the whole economy, and the private and public sector in 02/2017–04/2017 and 02/2016–04/2016, % (TOL 2008 and S 2012)

1) The private and puplic sector combined do not cover the whole economy Source: Statistics Finland