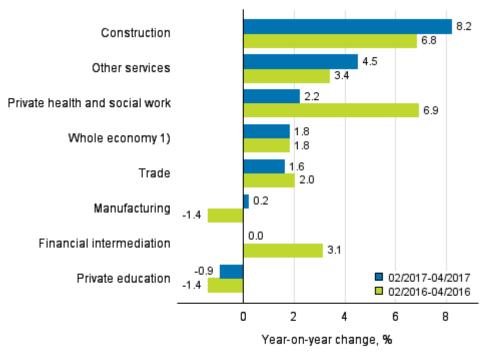

# Year-on-year change in wages and salaries sum in the 02/2017–04/2017 and 02/2016–04/2016 time periods, % (TOL 2008)

 In addition to the main industries, the whole economy also includes the wages and salaries sum of the public sector
Source: Statistics Finland

Helsinki 12.06.2017

The wages and salaries sum grew fastest in construction, where growth amounted 8.2 per cent from the corresponding period last year. The wages and salaries sums of other services (4.5 %), private health and social work (2.2 %), trade (1.6 %) and manufacturing (0.2 %) also grew. The wages and salaries sum of financial intermediation was on level with the previous year. The wages and salaries sum of private education declined by 0.9 per cent from the respective time period twelve months earlier.