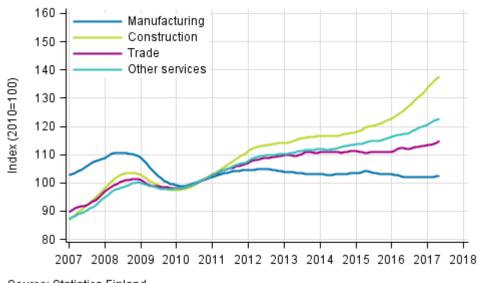

### Appendix figures

Appendix figure 1. Trends in the sum of wages and salaries by industry (TOL 2008)

Source: Statistics Finland