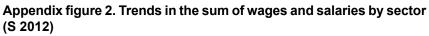

Annual change in the wages and salaries sum of the whole economy, and the private and public sector in 02/2017–04/2017 and 02/2016–04/2016, % (TOL 2008 and S 2012)

1) The private and puplic sector combined do not cover the whole economy Source: Statistics Finland