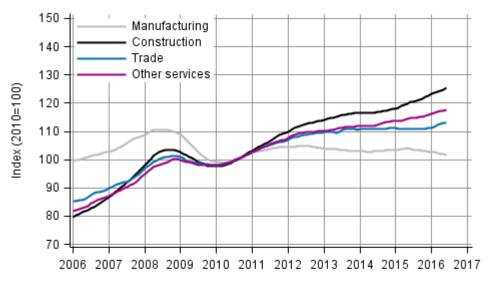

#### Appendix figures

Appendix figure 1. Trends in the sum of wages and salaries by industry (TOL 2008)

Source: Statistics Finland