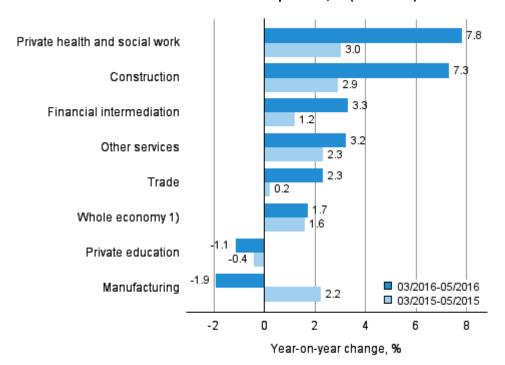

#### Year-on-year change in wages and salaries sum in the 03/2016–05/2016 and 03/2015–05/2015 time periods, % (TOL 2008)

 In addition to the main industries, the whole economy also includes the wages and salaries sum of the public sector

Source: Statistics Finland

In March to May, the wages and salaries sum grew fastest in private health and social work, where the growth amounted to 7.8 per cent from one year ago. The wages and salaries sums of construction (7.3 %), financial intermediation (3.3 %), other services (3.2 %) and trade (2.3 %) also grew. The wages and salaries sum of manufacturing (-1.9 %) and private education (-1.1 %) declined from the respective time period twelve months earlier.