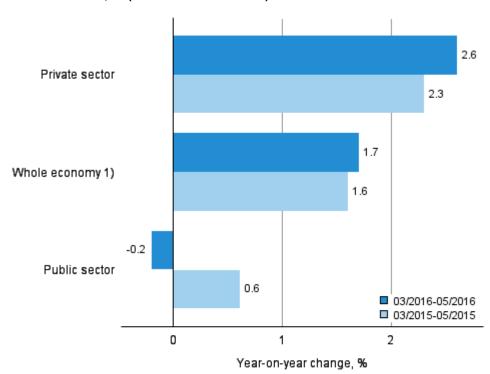

# The wages and salaries sum grew by 2.6 per cent in the private sector in March to May year-on-year

The wages and salaries sum in the private sector was 2.6 per cent greater in March to May than in the respective time period twelve months earlier. In the public sector, the wages and salaries sum decreased by 0.2 per cent in the latest three-month period from twelve months back. In May alone, the wages and salaries sum in the private sector increased by 1.9 per cent from one year earlier. In May, the wages and salaries sum in the public sector decreased by 0.4 per cent from one year earlier. In the March to May period one year ago, the wages and salaries sum increased by 2.3 per cent in the private sector and by 0.6 per cent in the public sector.

Annual change in the wages and salaries sum of the whole economy, and the private and public sector in 03/2016–05/2016 and 03/2015–05/2015, % (TOL 2008 and S 2012)

The private and puplic sector combined do not cover the whole economy
Source: Statistics Finland