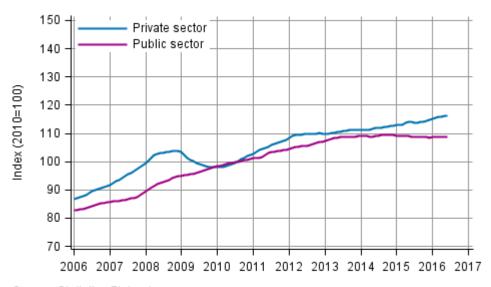

# Appendix figure 2. Trends in the sum of wages and salaries by sector (S 2012) $\,$

Source: Statistics Finland