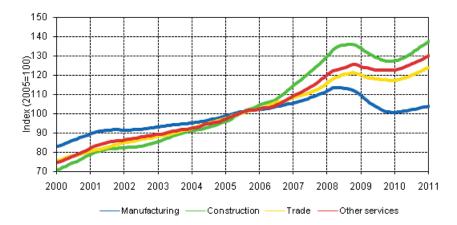

## Appendix figures

Appendix figure 1. Trends in the sum of wages and salaries by industry (TOL 2008)

Source: Statistics Finland