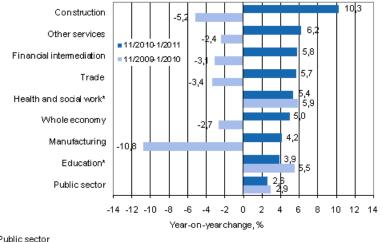

## Year-on-year change in wages and salaries sum in the 11/2010-1/2011 and 11/2009-1/2010 time periods, % (TOL 2008)

\*Excl.Public sector

Source: Statistics Finland

The wages and salaries sum went up in all the industries for which statistics are compiled. The growth was fastest in construction (10.3%), other services (6.2%) and in financial intermediation (5.8%). The increase in the wages and salaries sum was most moderate in public sector where it grew by 2.6 per cent from the comparison period of the year before.

#### Appendix table 1. Year-on-year change in the sum of wages and salaries by industry, % (TOL 2008)

|                                                | Year-on-year change by three-month period, % <sup>1)</sup> |            |            |                 | Year-on-year change in the latest month, $\%^{1)}$ |
|------------------------------------------------|------------------------------------------------------------|------------|------------|-----------------|----------------------------------------------------|
|                                                | 02-04/2010                                                 | 05-07/2010 | 08-10/2010 | 11/2010-01/2011 | 01/2011                                            |
| Whole economy (A-X)                            | 0,7                                                        | 2,1        | 3,2        | 5,0             | 5,9                                                |
| Industri (BCDE)                                | -2,9                                                       | -1,1       | 1,9        | 4,2             | 4,9                                                |
| Construction (F)                               | -1,2                                                       | 0,9        | 5,9        | 10,3            | 14,1                                               |
| Trade (G)                                      | -0,1                                                       | 0,9        | 3,0        | 5,7             | 7,0                                                |
| Other services (HIJLMNRS)                      | 0,0                                                        | 2,2        | 3,5        | 6,2             | 7,5                                                |
| Financial intermediation (K)                   | 0,6                                                        | 2,6        | 3,0        | 5,8             | 8,3                                                |
| Public sector (OPQ)                            | 4,1                                                        | 3,9        | 3,0        | 2,6             | 2,2                                                |
| Education (P) excl. Public sector              | 4,4                                                        | 4,3        | 4,0        | 3,9             | 3,7                                                |
| Health and social work (Q) excl. Public sector | 5,8                                                        | 6,0        | 4,5        | 5,4             | 6,0                                                |