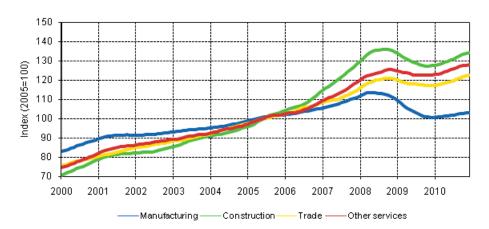

## Appendix figure 1. Trends in the sum of wages and salaries by industry (TOL 2008)

Source: Statistics Finland

Suomen virallinen tilasto Finlands officiella statistik Official Statistics of Finland Wages, Salaries and Labour Costs 2011