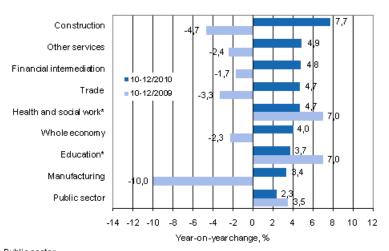

### Year-on-year change in wages and salaries sum in the 10-12/2010 and 10-12/2009 time periods, % (TOL 2008)

\*Excl.Public sector

Source: Statistics Finland

In the October to December period the wages and salaries sum went up in all the industries for which statistics are complied. The growth was fastest in construction (7.7%). The industries where the rate of growth was faster than in the whole economy includes other services (4.9%), financial intermediation (4.8%), trade (4.7%) and private health and social work (4.7%). The increase in the wages and salaries sum was most moderate in public sector where it grew by 2.3 per cent from the comparison period of the year before.