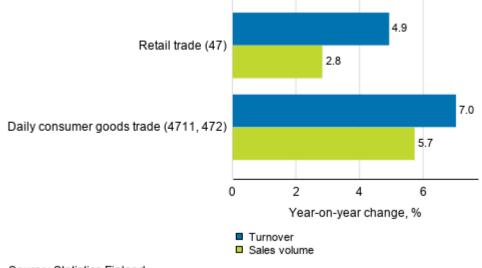

# Retail trade flash estimate: turnover grew by 4.9 per cent year-on-year in February

According to Statistics Finland's retail trade flash estimate, the working day adjusted turnover of retail trade increased by 4.9 per cent in February from February 2020. The volume of retail trade sales, from which the impact of price changes has been eliminated, increased by 2.8 per cent over the same period. In daily consumer goods trade, the working day adjusted turnover increased by 7.0 per cent in February and the sales volume, in turn, by 5.7 per cent from the corresponding period of the previous year.

# Annual change in working day adjusted turnover and sales volume of retail trade, February 2021, % (TOL 2008)

Source: Statistics Finland

The factors caused by the variation in the number of weekdays are taken into account in adjustment for working days. This means taking into consideration the lengths of months, different weekdays and holidays.

## Appendix table 1. Development of the working day adjusted turnover and sales volume of retail trade, February 2021, (TOL 2008)

|                                        |              | Index   | Year-on-year change in the latest month, $\%^{1)}$ |
|----------------------------------------|--------------|---------|----------------------------------------------------|
|                                        |              | 02/2021 | 02/2021                                            |
| 47 Retail trade                        | Turnover     | 97.8    | 4.9                                                |
|                                        | Sales volume | 96.5    | 2.8                                                |
| Daily consumer goods trade (4711, 472) | Turnover     | 103.7   | 7.0                                                |
|                                        | Sales volume | 95.8    | 5.7                                                |