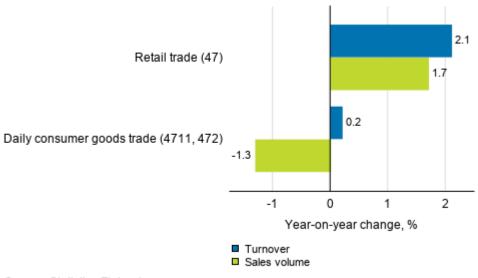

# Retail trade flash estimate: turnover grew by 2.1 per cent year-on-year in July

According to Statistics Finland's retail trade flash estimate, the working day adjusted turnover of retail trade increased by 2.1 per cent in July from July 2018. The volume of retail trade sales, from which the impact of price changes has been eliminated, grew by 1.7 per cent over the same period. In daily consumer goods trade, the working day adjusted turnover increased by 0.2 per cent in July but the volume of sales went down by 1.3 per cent from the corresponding period of the previous year.

### Annual change in working day adjusted turnover and sales volume of retail trade, July 2019, % (TOL 2008)

Source: Statistics Finland

The factors caused by the variation in the number of weekdays are taken into account in adjustment for working days. This means taking into consideration the lengths of months, different weekdays and holidays.