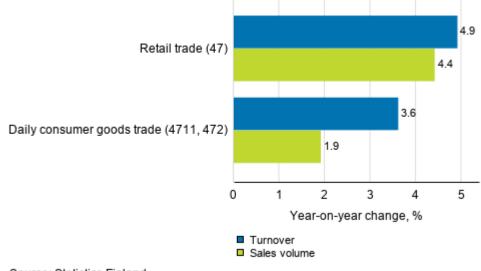

# Retail trade flash estimate: turnover grew by 4.9 per cent year-on-year in June

According to Statistics Finland's retail trade flash estimate, the working day adjusted turnover of retail trade increased by 4.9 per cent in June from June 2018. The volume of retail trade sales, from which the impact of price changes has been eliminated, grew by 4.4 per cent over the same period. In daily consumer goods trade, the working day adjusted turnover increased by 3.6 per cent in June and the sales volume, in turn, by 1.9 per cent from the corresponding period of the previous year.

# Annual change in working day adjusted turnover and sales volume of retail trade, June 2019, % (TOL 2008)

Source: Statistics Finland

The factors caused by the variation in the number of weekdays are taken into account in adjustment for working days. This means taking into consideration the lengths of months, different weekdays and holidays.