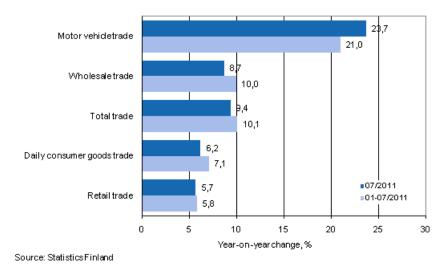

#### Sales of retail trade grew by 5.7 per cent in July

According to Statistics Finland, retail trade sales rose by 5.7 per cent in July from July 2010. Sales volume also grew by 2.1 per cent during the same time period. Wholesale trade sales went up by 8.7 per cent and motor vehicle sales by 23.7 per cent. In total trade sales increased by 9.4 per cent in July.

#### Annual change in turnover in trade industries, % (TOL 2008)

Sales in retail trade rose by 5.8 per cent and in wholesale trade by 10.0 per cent in January to July compared with the corresponding period of the previous year. Motor vehicle sales rose by 21.0 per cent. In total trade sales were up in January to July by 10.1 per cent on the respective period of the year before.

#### Appendix table 1. Year-on-year change in turnover in trade industries, % (TOL 2008)

|                                        | Year-on-year change by quarter, % <sup>1)</sup> |            |            |            | Cumulative year-on-year change, % 1) | Year-on-year change in the latest month, % <sup>1)</sup> |
|----------------------------------------|-------------------------------------------------|------------|------------|------------|--------------------------------------|----------------------------------------------------------|
|                                        | 07-09/2010                                      | 10-12/2010 | 01-03/2011 | 04-06/2011 | 01-07/2011                           | 07/2011                                                  |
| Total trade (G)                        | 10.2                                            | 12.7       | 11.3       | 9.2        | 10.1                                 | 9.4                                                      |
| Motor vehicle trade (45)               | 23.8                                            | 27.9       | 32.0       | 11.5       | 21.0                                 | 23.7                                                     |
| Wholesale trade (46)                   | 10.9                                            | 14.1       | 10.6       | 9.8        | 10.0                                 | 8.7                                                      |
| Retail trade (47)                      | 4.4                                             | 5.3        | 4.6        | 6.9        | 5.8                                  | 5.7                                                      |
| Daily consumer goods trade (4711, 472) | 4.9                                             | 6.1        | 5.2        | 9.1        | 7.1                                  | 6.2                                                      |