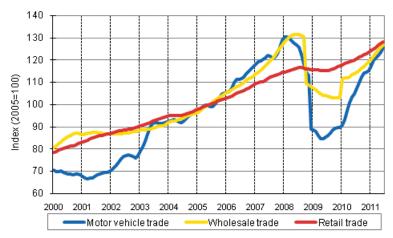

# Appendix figure 1. Turnover of motor vehicles, wholesale and retail trade, trend series (TOL 2008)

Source:StatisticsFinland

Suomen virallinen tilasto Finlands officiella statistik Official Statistics of Finland Trade 2011