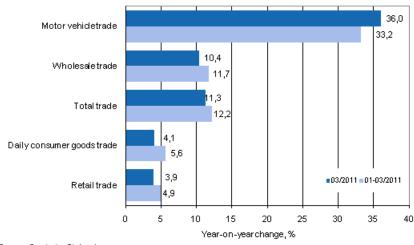

#### Sales of retail trade grew by 3.9 per cent in March

According to Statistics Finland, retail trade sales rose by 3.9 per cent in March from March 2010. Sales volume also grew by 1.4 per cent during the same time period. Wholesale trade sales went up by 10.4 per cent and motor vehicle sales by 36.0 per cent. In total trade sales increased by 11.3 per cent in March.

#### Annual change in turnover in trade industries, % (TOL 2008)

Source: Statistics Finland

Sales in retail trade rose by 4.9 per cent and in wholesale trade by 11.7 per cent in January to March compared with the corresponding period of the previous year. Motor vehicle sales rose by 33.2 per cent. In total trade sales were up in January to March by 12.2 per cent on the respective period of the year before.

#### Appendix table 1. Year-on-year change in turnover in trade industries, % (TOL 2008)

|                                        | Year-on-year change by quarter, % <sup>1)</sup> |            |            |            | Cumulative year-on-year change, % 1) | Year-on-year change in the latest month, % <sup>1)</sup> |
|----------------------------------------|-------------------------------------------------|------------|------------|------------|--------------------------------------|----------------------------------------------------------|
|                                        | 04-06/2010                                      | 07-09/2010 | 10-12/2010 | 01-03/2010 | 01-03/2011                           | 03/2011                                                  |
| Total trade (G)                        | 9.0                                             | 10.4       | 12.7       | 12.2       | 12.2                                 | 11.3                                                     |
| Motor vehicle trade (45)               | 25.7                                            | 24.3       | 28.0       | 33.2       | 33.2                                 | 36.0                                                     |
| Wholesale trade (46)                   | 8.8                                             | 11.2       | 14.2       | 11.7       | 11.7                                 | 10.4                                                     |
| Retail trade (47)                      | 3.5                                             | 4.4        | 5.3        | 4.9        | 4.9                                  | 3.9                                                      |
| Daily consumer goods trade (4711, 472) | 2.6                                             | 4.8        | 6.2        | 5.6        | 5.6                                  | 4.1                                                      |