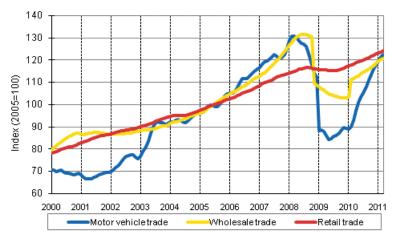

# Appendix figure 1. Turnover of motor vehicles, wholesale and retail trade, trend series (TOL 2008)

Source: Statistics Finland

Suomen virallinen tilasto Finlands officiella statistik Official Statistics of Finland Trade 2011