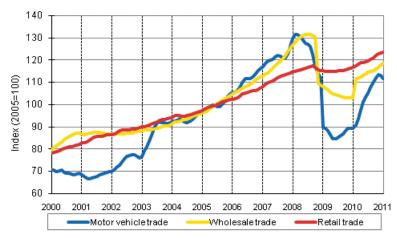

# Appendix figure 1. Turnover of motor vehicles, wholesale and retail trade, trend series (TOL 2008)

Source: Statistics Finland

Suomen virallinen tilasto Finlands officiella statistik Official Statistics of Finland Trade 2011