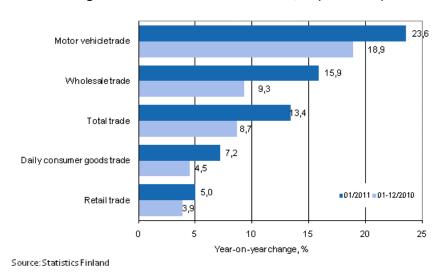

#### Sales of retail trade grew by 5,0 per cent in January

According to Statistics Finland, retail trade sales rose by 5.0 per cent in January from January 2010. Sales volume also grew by 2.9 per cent during the same time period. Wholesale trade sales went up by 15.9 per cent and motor vehicle sales by 23.6 per cent. In total trade sales increased by 13.4 per cent in January.

#### Annual change in turnover in trade industries, % (TOL 2008)

Over the year 2010, retail trade turnover grew by 3.9 per cent from the previous year. Wholesale trade sales went up by 9.3 per cent and motor vehicle sales by 18.9 per cent. Compared to the previous year, sales in total trade increased by 8.7 per cent over the year.

#### Appendix table 1. Year-on-year change in turnover in trade industries, % (TOL 2008)

|                                        | Year-on-year change by quarter, % <sup>1)</sup> |            |            |            | Year-on-year change in the latest month, % <sup>1)</sup> |
|----------------------------------------|-------------------------------------------------|------------|------------|------------|----------------------------------------------------------|
|                                        | 01-03/2010                                      | 04-06/2010 | 07-09/2010 | 10-12/2010 | 01/2011                                                  |
| Total trade (G)                        | 2.3                                             | 9.0        | 10.3       | 12.5       | 13.4                                                     |
| Motor vehicle trade (45)               | -1.5                                            | 25.7       | 24.3       | 28.2       | 23.6                                                     |
| Wholesale trade (46)                   | 3.3                                             | 8.8        | 10.9       | 13.6       | 15.9                                                     |
| Retail trade (47)                      | 2.1                                             | 3.4        | 4.4        | 5.6        | 5.0                                                      |
| Daily consumer goods trade (4711, 472) | 4.0                                             | 2.6        | 4.8        | 6.5        | 7.2                                                      |