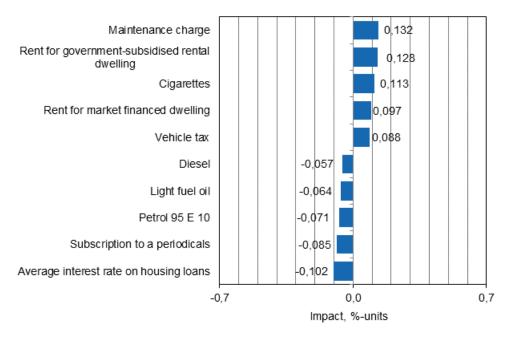

Consumer prices were raised in May by increases in maintenance charges, rents and tobacco prices from one year ago. Compared to one year ago, the biggest decreases were recorded in the consumer prices of liquid fuels, interest rates, and subscriptions of periodicals. From April to May, consumer prices changed by -0.1 per cent. During the month, most rise was visible, for example, in the consumer prices of fresh vegetables like cucumbers and peppers, and petrol. The biggest decrease occurred in the consumer prices of coffee, subscriptions of periodicals, and sausages.

### Tables

| Appendix tables                                                                                                                                                    |
|--------------------------------------------------------------------------------------------------------------------------------------------------------------------|
| Appendix table 1. Consumer Price Index 2010=100 by commodity groups                                                                                                |
| Appendix table 2. Consumer Price Index 2010=100 by commodity groups, monthly and annual changes                                                                    |
| Appendix table 3. Cost-of-living Index 1951:10=100                                                                                                                 |
| Appendix table 4. Year-on-year changes in the Consumer Price Index, per cent                                                                                       |
| Appendix table 5. Consumer Price Index 2000=100                                                                                                                    |
| Appendix table 6. Consumer Price Index 2005=100                                                                                                                    |
|                                                                                                                                                                    |
| Figures                                                                                                                                                            |
| Appendix figures                                                                                                                                                   |
| Appendix figure 1. Annual change in the Consumer Price Index and the Harmonised Index of Consumer Prices,  January 2001 - May 2015                                 |
| Appendix figure 2. Goods and services with the largest impact on the year-on-year change in the Consumer Price Index, May 2015                                     |
| Appendix figure 3. Annual change in the Harmonised Index of Consumer Prices and the Harmonised Index of Consumer Prices at Constant Taxes, January 2007 - May 2015 |
| Appendix figure 4 Harmonised Index of Consumer Price Index 2005=100: Finland, euro area and EU                                                                     |