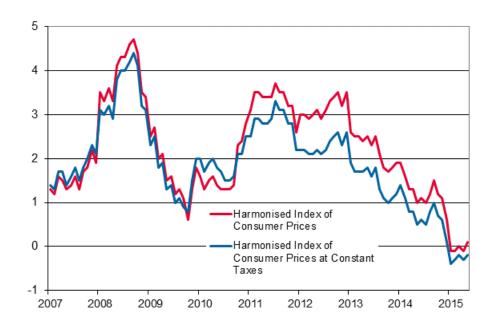

# The year-on-year change in the Harmonised Index of Consumer Prices at Constant Taxes was -0.2 per cent in May

The year-on-year change in the Harmonised Index of Consumer Prices stood at 0.1 per cent in May and that in the Index at Constant Taxes measuring market inflation at -0.2 per cent. Over twelve months, the combined raising impact on consumer prices from changes in commodity tax rates was thus 0.3 percentage points. The month-on-month change in the Harmonised Index of Consumer Prices was 0.1 per cent and that in the Index at Constant Taxes 0.1 per cent in May.

#### Harmonised Index of Consumer Prices at Constant Taxes

The inflation measured by Consumer Price Index consists mainly of products and services priced by enterprises and the public sector, and value added and commodity taxes. Some 25 per cent of the private consumption described by the Harmonised Index of Consumer Prices (HICP) consists of value added or other taxes. The Harmonised Index of Consumer Prices at Constant Taxes (HICP-CT) is based on the HICP so the two indices have the same weight structure and price data. HICP-CT is calculated with a method which holds the tax rate constant relative to the reference period. When tax changes take place, the impact of the tax change on commodity prices is eliminated from HICP-CT. The price impact of the tax changes is obtained by comparing the development of the HICP and HICP-CT.

### Tables

| Appendix tables                                                                                                                                                    |
|--------------------------------------------------------------------------------------------------------------------------------------------------------------------|
| Appendix table 1. Consumer Price Index 2010=100 by commodity groups                                                                                                |
| Appendix table 2. Consumer Price Index 2010=100 by commodity groups, monthly and annual changes                                                                    |
| Appendix table 3. Cost-of-living Index 1951:10=100                                                                                                                 |
| Appendix table 4. Year-on-year changes in the Consumer Price Index, per cent                                                                                       |
| Appendix table 5. Consumer Price Index 2000=100                                                                                                                    |
| Appendix table 6. Consumer Price Index 2005=100                                                                                                                    |
|                                                                                                                                                                    |
| Figures                                                                                                                                                            |
| Appendix figures                                                                                                                                                   |
| Appendix figure 1. Annual change in the Consumer Price Index and the Harmonised Index of Consumer Prices,  January 2001 - May 2015                                 |
| Appendix figure 2. Goods and services with the largest impact on the year-on-year change in the Consumer Price Index, May 2015                                     |
| Appendix figure 3. Annual change in the Harmonised Index of Consumer Prices and the Harmonised Index of Consumer Prices at Constant Taxes, January 2007 - May 2015 |
| Appendix figure 4 Harmonised Index of Consumer Price Index 2005=100: Finland, euro area and EU                                                                     |