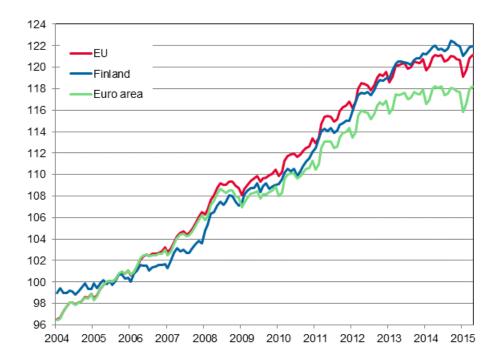

### Tables

| Appendix tables                                                                                                                                                    |
|--------------------------------------------------------------------------------------------------------------------------------------------------------------------|
| Appendix table 1. Consumer Price Index 2010=100 by commodity groups                                                                                                |
| Appendix table 2. Consumer Price Index 2010=100 by commodity groups, monthly and annual changes                                                                    |
| Appendix table 3. Cost-of-living Index 1951:10=100                                                                                                                 |
| Appendix table 4. Year-on-year changes in the Consumer Price Index, per cent                                                                                       |
| Appendix table 5. Consumer Price Index 2000=100                                                                                                                    |
| Appendix table 6. Consumer Price Index 2005=100                                                                                                                    |
|                                                                                                                                                                    |
| Figures                                                                                                                                                            |
| Appendix figures                                                                                                                                                   |
| Appendix figure 1. Annual change in the Consumer Price Index and the Harmonised Index of Consumer Prices,  January 2001 - May 2015                                 |
| Appendix figure 2. Goods and services with the largest impact on the year-on-year change in the Consumer Price Index, May 2015                                     |
| Appendix figure 3. Annual change in the Harmonised Index of Consumer Prices and the Harmonised Index of Consumer Prices at Constant Taxes, January 2007 - May 2015 |
| Appendix figure 4 Harmonised Index of Consumer Price Index 2005=100: Finland, euro area and EU                                                                     |