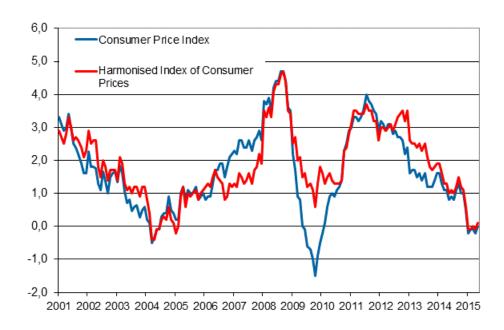

### Tables

| Appendix tables                                                                                                                                                    |
|--------------------------------------------------------------------------------------------------------------------------------------------------------------------|
| Appendix table 1. Consumer Price Index 2010=100 by commodity groups                                                                                                |
| Appendix table 2. Consumer Price Index 2010=100 by commodity groups, monthly and annual changes                                                                    |
| Appendix table 3. Cost-of-living Index 1951:10=100                                                                                                                 |
| Appendix table 4. Year-on-year changes in the Consumer Price Index, per cent                                                                                       |
| Appendix table 5. Consumer Price Index 2000=100                                                                                                                    |
| Appendix table 6. Consumer Price Index 2005=100                                                                                                                    |
|                                                                                                                                                                    |
| Figures                                                                                                                                                            |
| Appendix figures                                                                                                                                                   |
| Appendix figure 1. Annual change in the Consumer Price Index and the Harmonised Index of Consumer Prices,  January 2001 - May 2015                                 |
| Appendix figure 2. Goods and services with the largest impact on the year-on-year change in the Consumer Price Index, May 2015                                     |
| Appendix figure 3. Annual change in the Harmonised Index of Consumer Prices and the Harmonised Index of Consumer Prices at Constant Taxes, January 2007 - May 2015 |
| Appendix figure 4 Harmonised Index of Consumer Price Index 2005=100: Finland, euro area and EU                                                                     |