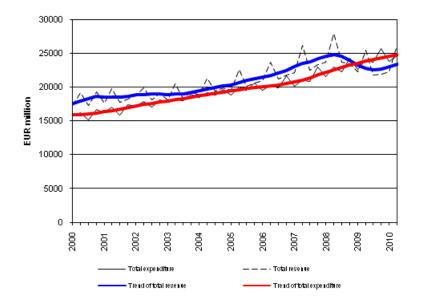

#### General government total revenue and total expenditure 2000 - 2010

General government revenue grew by EUR 0.8 billion from the respective quarter of the previous year. Correspondingly, expenditure increased by EUR 0.7 billion. On account of the rising revenue and expenditure, the financial position (net lending) of general government improved by EUR 0.1 billion from the respective quarter of the year before and stood at plus EUR 1.5 billion. The change in total revenue amounted to 1.2 per cent from the previous quarter. The change in total revenue was 0.7 per cent from the previous quarter. Social security funds and local government.

The data for the two latest years are preliminary and will become revised as annual national accounts data are revised. The trend shown in the Figures has been calculated with the Tramo/Seats method. The change in total revenue and expenditure from the previous quarter is calculated from seasonally adjusted time series. Seasonally adjusted time series always become revised against new observations irrespective of whether the original time series becomes revised or not. Further information on the seasonal adjustment method: <a href="http://www.tilastokeskus.fi/til/tramo\_seats\_en.html">http://www.tilastokeskus.fi/til/tramo\_seats\_en.html</a>. As the time series of annual accounts become revised, the time series of this set of statistics will also be revised. These data are based on the information on economic development available by 27 September 2010. The data will next be revised at the end of December 2010.