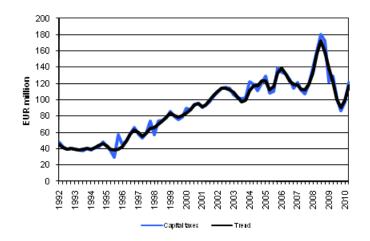

|
| Compensation of employees | 164                                       | 2.6                |                                      |
| Interests                 | -36                                       | -6.6               |                                      |
| Social benefits           | 157                                       | 1.8                |                                      |
| Other expenditure         | 406                                       | 5.0                |                                      |

1) The change in total revenue and expenditure from the previous quarter is calculated from seasonally adjusted time series.

## Appendix figures

Appendix figure 1. Social benefits other than social transfers in kind



#### Appendix figure 2. Capital taxes



### Appendix figure 3. Actual social contributions





#### Appendix figure 4. Current Taxes on Income, Wealth, etc.

Appendix figure 5. Value Added Type Taxes



#### Appendix figure 6. Taxes on Production and Imports



## Statistics Finland

Suomen virallinen tilasto Finlands officiella statistik Official Statistics of Finland Government Finance 2010

## Inquiries

Jouni Pulkka (09) 1734 3532 Teuvo Laukkarinen (09) 1734 3315 Director in charge: Ari Tyrkkö rahoitus.tilinpito@tilastokeskus.fi www.stat.fi

Statistics Finland, Sales Services P.O.Box 4C 0 FI-00022 STATISTICS FINLAND Tel. +358-9-1734 2011 Fax +358-9-1734 2500 sales@stat.fi www.stat.fi ISSN 1796-0479 = Official Statistics of Finland ISSN 1797–9382 (pdf)