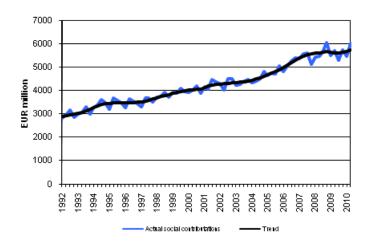

| 2.6                |                                      |
| Interests                 | -36                                       | -6.6               |                                      |
| Social benefits           | 157                                       | 1.8                |                                      |
| Other expenditure         | 406                                       | 5.0                |                                      |

1) The change in total revenue and expenditure from the previous quarter is calculated from seasonally adjusted time series.

## Appendix figures

Appendix figure 1. Social benefits other than social transfers in kind



#### Appendix figure 2. Capital taxes



### Appendix figure 3. Actual social contributions





#### Appendix figure 4. Current Taxes on Income, Wealth, etc.

Appendix figure 5. Value Added Type Taxes



#### Appendix figure 6. Taxes on Production and Imports



## Statistics Finland

Suomen virallinen tilasto Finlands officiella statistik Official Statistics of Finland Government Finance 2010

## Inquiries

Jouni Pulkka (09) 1734 3532 Teuvo Laukkarinen (09) 1734 3315 Director in charge: Ari Tyrkkö rahoitus.tilinpito@tilastokeskus.fi www.stat.fi

Statistics Finland, Sales Services P.O.Box 4C 0 FI-00022 STATISTICS FINLAND Tel. +358-9-1734 2011 Fax +358-9-1734 2500 sales@stat.fi www.stat.fi ISSN 1796-0479 = Official Statistics of Finland ISSN 1797–9382 (pdf)