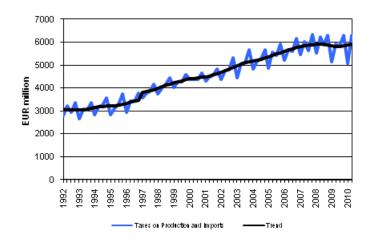

|                                      |
| Social benefits           | 157                                       | 1.8                |                                      |
| Other expenditure         | 406                                       | 5.0                |                                      |

1) The change in total revenue and expenditure from the previous quarter is calculated from seasonally adjusted time series.

## Appendix figures

Appendix figure 1. Social benefits other than social transfers in kind



#### Appendix figure 2. Capital taxes



### Appendix figure 3. Actual social contributions





#### Appendix figure 4. Current Taxes on Income, Wealth, etc.

Appendix figure 5. Value Added Type Taxes



#### Appendix figure 6. Taxes on Production and Imports



## Statistics Finland

Suomen virallinen tilasto Finlands officiella statistik Official Statistics of Finland Government Finance 2010

## Inquiries

Jouni Pulkka (09) 1734 3532 Teuvo Laukkarinen (09) 1734 3315 Director in charge: Ari Tyrkkö rahoitus.tilinpito@tilastokeskus.fi www.stat.fi

Statistics Finland, Sales Services P.O.Box 4C 0 FI-00022 STATISTICS FINLAND Tel. +358-9-1734 2011 Fax +358-9-1734 2500 sales@stat.fi www.stat.fi ISSN 1796-0479 = Official Statistics of Finland ISSN 1797–9382 (pdf)