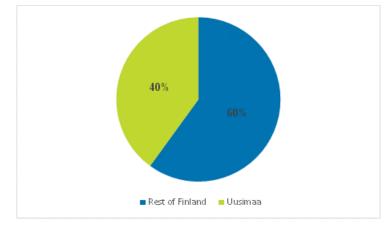

#### Value added EUR 91.4 billion - Uusimaa and rest of Finland 2014\*

The service sector's proportion of the EUR 36.6 billion value added generated in Uusimaa was 54 per cent. The value added of the service sector in Uusimaa was EUR 19.9 billion, which also declined by EUR 324 million from 2013.

#### Distribution of establishments' value added by industry 2014\*

Regionally, production focused on Uusimaa. There, value added amounted to EUR 36.6 billion. Uusimaa's proportion of the total value added was 40 per cent. Production in Uusimaa declined by EUR 1.5 billion from the previous year, which explains part of the 53 per cent drop in value added in the whole country.