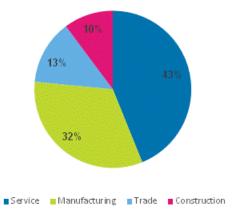

#### Distribution of establishments' value added by industry 2014\*

Regionally, production focused on Uusimaa. There, value added amounted to EUR 36.6 billion. Uusimaa's proportion of the total value added was 40 per cent. Production in Uusimaa declined by EUR 1.5 billion from the previous year, which explains part of the 53 per cent drop in value added in the whole country.

## Value added fell by 3 per cent in 2014, corrected

Corrected on 13 October 2015. The corrected numbers are indicated in red.

According to Statistics Finland's preliminary data, the total value added of enterprises' establishments was EUR 91.4 billion in 2014. Value added decreased by EUR 2.9 billion from 2013. The value added of the service sector was EUR 39.3 billion. Altogether, services generated 43 per cent of the country's total value added.