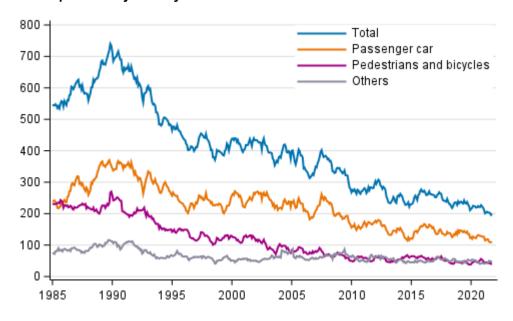

# Deaths in road traffic accidents in the past 12 months, 1/1985 - 11/2021 preliminary data by month

Of the persons who were killed, 14 travelled by passenger car, one by moped and one by motorcycle. Pedestrians killed in road traffic accidents numbered four and cyclists three. Among those who died, 15 were men and eight were women.