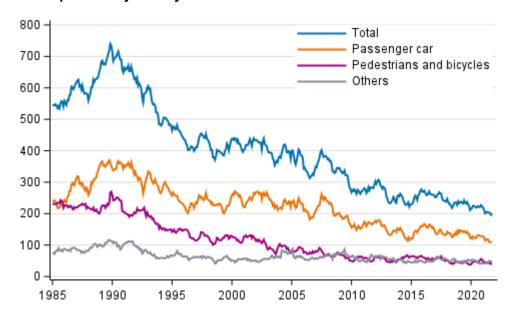

Deaths in road traffic accidents in the past 12 months, 1/1985 - 10/2021 preliminary data by month

Of the persons who were killed, 11 travelled by passenger car, one by moped and two by motorcycle. Pedestrians killed in road traffic accidents numbered four and cyclists three. Among those who died, 17 were men and four were women.