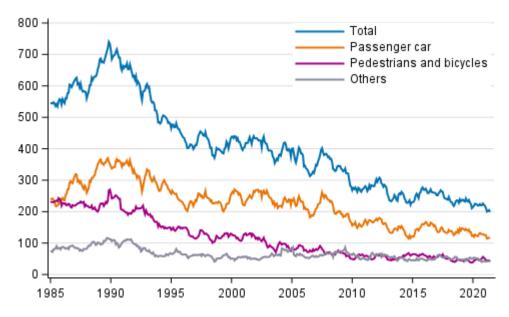

# Persons killed in road traffic accidents 1/1985 - 6/2021. Deaths in the past 12 months by month

Of the persons who were killed, 10 travelled by passenger car and three by motorcycle. Pedestrians killed in road traffic accidents numbered one. In addition, one other road user was killed. Among those who died, 11 were men and four were women.

A total of 1,292 road traffic accidents involving personal injury happened in January to June period. In them, 87 persons were killed and 1,570 persons injured. The number of persons killed was 14 lower and that of persons injured 399 lower than in the corresponding period of 2020. Of the persons who were

| killed, 53 travelled by passenger car, six by van, one by moped, seven by motorcycle and two by lorry. Pedestrians killed numbered 11 and cyclists four. In addition, three other road users were killed. |
|-----------------------------------------------------------------------------------------------------------------------------------------------------------------------------------------------------------|
|                                                                                                                                                                                                           |
|                                                                                                                                                                                                           |
|                                                                                                                                                                                                           |
|                                                                                                                                                                                                           |
|                                                                                                                                                                                                           |
|                                                                                                                                                                                                           |
|                                                                                                                                                                                                           |
|                                                                                                                                                                                                           |
|                                                                                                                                                                                                           |
|                                                                                                                                                                                                           |
|                                                                                                                                                                                                           |
|                                                                                                                                                                                                           |
|                                                                                                                                                                                                           |
|                                                                                                                                                                                                           |
|                                                                                                                                                                                                           |
|                                                                                                                                                                                                           |
|                                                                                                                                                                                                           |