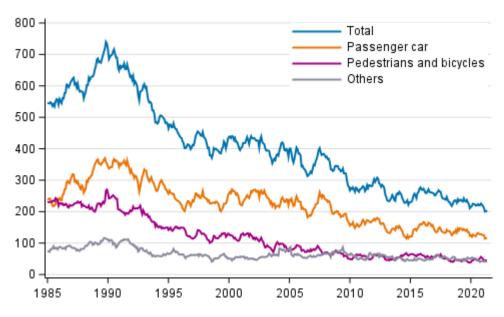

# Persons killed in road traffic accidents 1/1985 - 5/2021. Deaths in the past 12 months by month

Of the persons who were killed, 11 travelled by passenger car, one by van and four by motorcycle. Pedestrians killed in road traffic accidents numbered four and cyclists one. Among those who died, 17 were men and four were women.

A total of 923 road traffic accidents involving personal injury happened in January to May period. In them, 71 persons were killed and 1,111 persons injured. The number of persons killed was 11 lower and that of persons injured 394 lower than in the corresponding period of 2020. Of the persons who were killed, 43

| travelled by passenger car, six by van, four by motorcycle and two by lorry. Pedestrians killed numbered 10 and cyclists four. In addition, two other road users were killed. |
|-------------------------------------------------------------------------------------------------------------------------------------------------------------------------------|
|                                                                                                                                                                               |
|                                                                                                                                                                               |
|                                                                                                                                                                               |
|                                                                                                                                                                               |
|                                                                                                                                                                               |
|                                                                                                                                                                               |
|                                                                                                                                                                               |
|                                                                                                                                                                               |
|                                                                                                                                                                               |
|                                                                                                                                                                               |
|                                                                                                                                                                               |
|                                                                                                                                                                               |
|                                                                                                                                                                               |
|                                                                                                                                                                               |
|                                                                                                                                                                               |
|                                                                                                                                                                               |
|                                                                                                                                                                               |
|                                                                                                                                                                               |
|                                                                                                                                                                               |
|                                                                                                                                                                               |
|                                                                                                                                                                               |
|                                                                                                                                                                               |
|                                                                                                                                                                               |
|                                                                                                                                                                               |
|                                                                                                                                                                               |
|                                                                                                                                                                               |
|                                                                                                                                                                               |