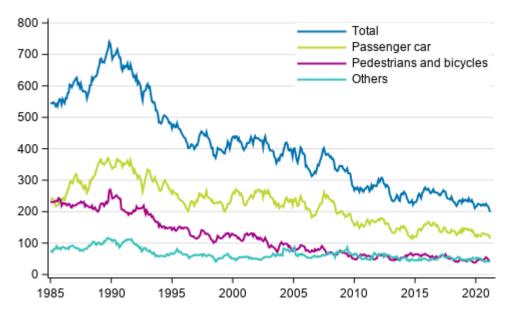

# Persons killed in road traffic accidents 1/1985 - 4/2021. Deaths in the past 12 months by month

Of the persons who were killed, nine travelled by passenger car, by van, by moped, by motorcycle, one by lorry and by bus. Pedestrians killed in road traffic accidents numbered three and cyclists two. In addition, one other road user was killed. Among those who died, 11 were men and five were women.

A total of 675 road traffic accidents involving personal injury happened in January to April period. In them, 50 persons were killed and 825 persons injured. The number of persons killed was 17 lower and that of persons injured 371 lower than in the corresponding period of 2020. Of the persons who were

| killed, 32 travelled by passenger car, five by van and two by lorry. Ped cyclists three. In addition, two other road users were killed. | estrians killed numbered six and |
|-----------------------------------------------------------------------------------------------------------------------------------------|----------------------------------|
|                                                                                                                                         |                                  |
|                                                                                                                                         |                                  |
|                                                                                                                                         |                                  |
|                                                                                                                                         |                                  |
|                                                                                                                                         |                                  |
|                                                                                                                                         |                                  |
|                                                                                                                                         |                                  |
|                                                                                                                                         |                                  |
|                                                                                                                                         |                                  |
|                                                                                                                                         |                                  |
|                                                                                                                                         |                                  |
|                                                                                                                                         |                                  |
|                                                                                                                                         |                                  |
|                                                                                                                                         |                                  |
|                                                                                                                                         |                                  |
|                                                                                                                                         |                                  |
|                                                                                                                                         |                                  |
|                                                                                                                                         |                                  |
|                                                                                                                                         |                                  |