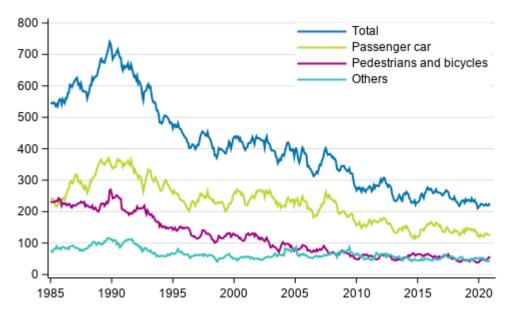

# Persons killed in road traffic accidents 1/1985 - 12/2020. Deaths in the past 12 months by month

Of the persons who were killed, five travelled by passenger car, one by van and one by lorry. Cyclists killed in road traffic accidents numbered one. Among those who died, seven were men and one was a woman.

A total of 3,584 road traffic accidents involving personal injury happened in January to December period. In them, 220 persons were killed and 4,383 persons injured. The number of persons killed was 15 higher and that of persons injured 604 lower than in the corresponding period of 2019. Of the persons who were

| lled, 124 travelled by passenger car, 10 by van, two by moped, 20 by motorcycle and four by lor destrians killed numbered 22 and cyclists 30. In addition, eight other road users were killed. | ту. |
|------------------------------------------------------------------------------------------------------------------------------------------------------------------------------------------------|-----|
|                                                                                                                                                                                                |     |
|                                                                                                                                                                                                |     |
|                                                                                                                                                                                                |     |
|                                                                                                                                                                                                |     |
|                                                                                                                                                                                                |     |
|                                                                                                                                                                                                |     |
|                                                                                                                                                                                                |     |
|                                                                                                                                                                                                |     |
|                                                                                                                                                                                                |     |
|                                                                                                                                                                                                |     |
|                                                                                                                                                                                                |     |
|                                                                                                                                                                                                |     |
|                                                                                                                                                                                                |     |
|                                                                                                                                                                                                |     |
|                                                                                                                                                                                                |     |
|                                                                                                                                                                                                |     |