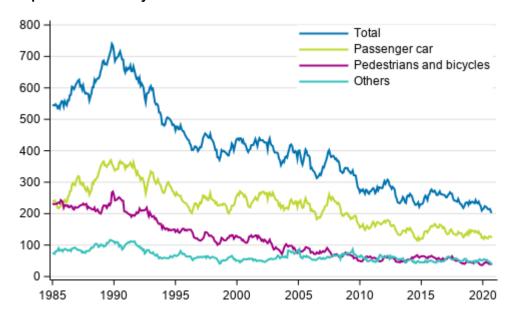

# Persons killed in road traffic accidents 1/1985 - 11/2020. Deaths in the past 12 months by month

Of the persons who were killed, five travelled by passenger car and two by motorcycle. Pedestrians killed in road traffic accidents numbered three and cyclists two. Among those who died, 10 were men and two were women.

A total of 3,322 road traffic accidents involving personal injury happened in January to November period. In them, 196 persons were killed and 4,068 persons injured. The number of persons killed was two higher and that of persons injured 497 lower than in the corresponding period of 2019. Of the persons who were

| killed, 114 travelled by passenger car, nine by van, two by moped, 18 by motorcycle and two by lorry. Pedestrians killed numbered 20 and cyclists 23. In addition, eight other road users were killed. |
|--------------------------------------------------------------------------------------------------------------------------------------------------------------------------------------------------------|
|                                                                                                                                                                                                        |
|                                                                                                                                                                                                        |
|                                                                                                                                                                                                        |
|                                                                                                                                                                                                        |
|                                                                                                                                                                                                        |
|                                                                                                                                                                                                        |
|                                                                                                                                                                                                        |
|                                                                                                                                                                                                        |
|                                                                                                                                                                                                        |
|                                                                                                                                                                                                        |
|                                                                                                                                                                                                        |
|                                                                                                                                                                                                        |
|                                                                                                                                                                                                        |
|                                                                                                                                                                                                        |
|                                                                                                                                                                                                        |
|                                                                                                                                                                                                        |
|                                                                                                                                                                                                        |