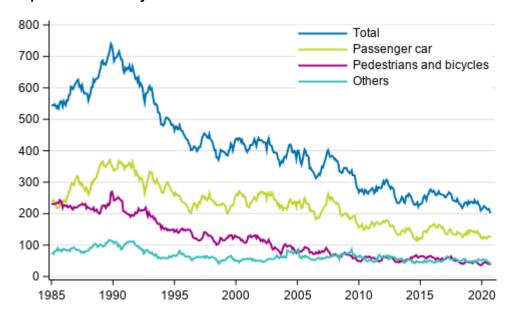

# Persons killed in road traffic accidents 1/1985 - 10/2020. Deaths in the past 12 months by month

Of the persons who were killed, 10 travelled by passenger car and one by van. Pedestrians killed in road traffic accidents numbered two and cyclists two. Among those who died, 11 were men and four were women.