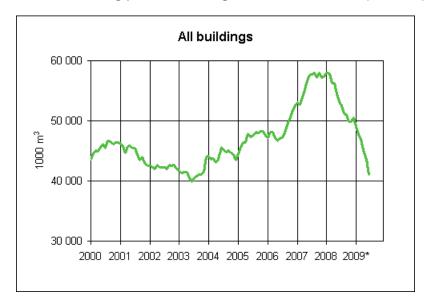

## Cubic volume of granted building permits diminished clearly in June

In June 2009, building permits were granted for a total of 4.1 million cubic metres, which is roughly one-quarter less than one year ago. Cubic volumes went down in almost all building types.

In January-June 2009, building permits were granted for a total of nearly 20 million cubic metres, which is one-quarter less than in the respective period one year earlier. Cubic volumes went down in all building types apart from agricultural buildings. Building permits were granted for just under 11,000 new dwellings, which is good one-quarter less than in January to June 2008.

#### Granted building permits, moving variable annual sum (1000 m3)

#### \*=Prelimany figures

These data derive from the preliminary data of Statistics Finland's statistics on building permits, which are based on notifications submitted by municipal building supervision authorities about building projects subject to building permits.