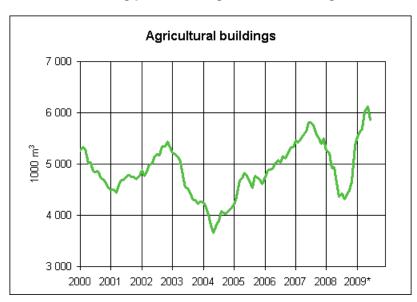

### 6. Granted building permits for agricultural buildings, variable annual sum (1000 m3)

Suomen virallinen tilasto Finlands officiella statistik Official Statistics of Finland Construction 2009