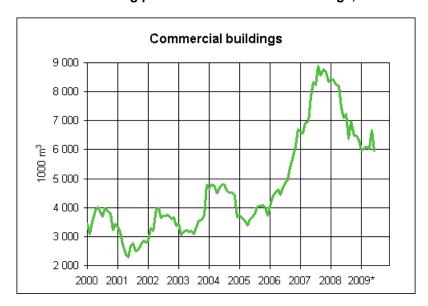

### 2. Granted building permits for commercial buildings, variable annual sum (1000 m3)