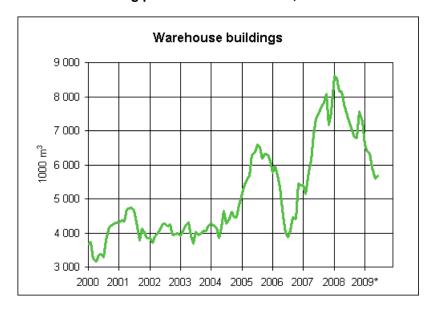

| 753      | 88        | 149      | 104                                   | 123      |  |
| Lapland             | 699             | 838      | 237       | 486      | 306                                   | 443      |  |
| Åland               | 97              | 236      | 75        | 161      | 42                                    | 55       |  |

# **Figures**

### 1. Granted building permits for dwellings, variable annual sum (1000 No.)



### 2. Granted building permits for commercial buildings, variable annual sum (1000 m3)



### 3. Granted building permits for office buildings, variable annual sum (1000 m3)



### 4. Granted building permits for industrial buildings, variable annual sum (1000 m3)



### 5. Granted building permits for warehouses, variable annual sum (1000 m3)



### 6. Granted building permits for agricultural buildings, variable annual sum (1000 m3)





Suomen virallinen tilasto Finlands officiella statistik Official Statistics of Finland Construction 2009

### Inquiries

Paula Salminen Kaj Isaksson Director in charge: Hannele Orjala (09) 1734 2234 (09) 1734 3633

Sähköpostiosoite

www.stat.fi