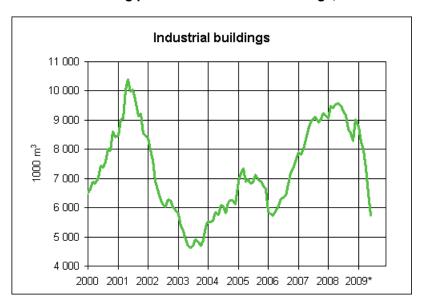

### 4. Granted building permits for industrial buildings, variable annual sum (1000 m3)