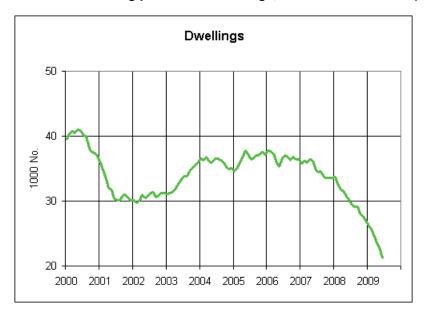

28                                    | 51       |  |
| Ostrobothnia        |                 |          |           |          |                                       |          |  |
| North Ostrobothnia  | 1179            | 2380     | 830       | 1571     | 188                                   | 237      |  |
| Kainuu              | 228             | 753      | 88        | 149      | 104                                   | 123      |  |
| Lapland             | 699             | 838      | 237       | 486      | 306                                   | 443      |  |
| Åland               | 97              | 236      | 75        | 161      | 42                                    | 55       |  |

# **Figures**

### 1. Granted building permits for dwellings, variable annual sum (1000 No.)



### 2. Granted building permits for commercial buildings, variable annual sum (1000 m3)



### 3. Granted building permits for office buildings, variable annual sum (1000 m3)



### 4. Granted building permits for industrial buildings, variable annual sum (1000 m3)



### 5. Granted building permits for warehouses, variable annual sum (1000 m3)



### 6. Granted building permits for agricultural buildings, variable annual sum (1000 m3)





Suomen virallinen tilasto Finlands officiella statistik Official Statistics of Finland Construction 2009

### Inquiries

Paula Salminen Kaj Isaksson Director in charge: Hannele Orjala (09) 1734 2234 (09) 1734 3633

Sähköpostiosoite

www.stat.fi