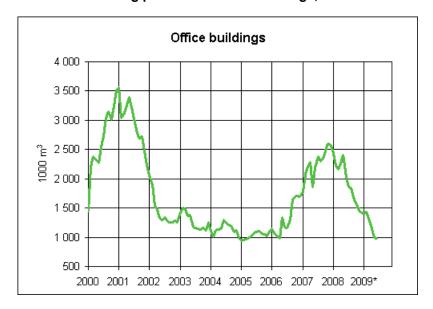

### 3. Granted building permits for office buildings, variable annual sum (1000 m3)