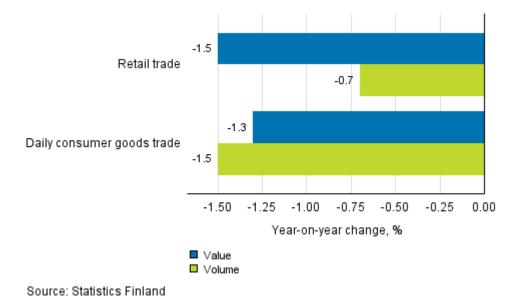

# Retail trade flash estimate: sales fell by 1.5 per cent year-on-year in July

According to Statistics Finland's retail trade flash estimate, the sales of retail trade decreased by 1.5 per cent in July from July 2015. Over the same period, the volume of retail trade sales, from which the impact of prices has been eliminated, fell by 0.7 per cent. In daily consumer goods trade, sales decreased by 1.3 per cent and the sales volume by 1.5 per cent in July from the corresponding period of the previous year.

## Development of value and volume of retail trade sales, July 2016, % (TOL 2008)

The reported annual changes in trade sales and sales volumes are not seasonally or trading day adjusted, which means that the effects of public holidays are not considered. The opening hours of retail shops were deregulated starting from 1 January 2016, after which some retail shops have extended their opening hours.

#### Appendix table 1. Development of value and volume of retail trade sales, July 2016, (TOL 2008)

|                                        |        | Index Year-on-year change in the latest month $\%^{1)}$ |         | <sup>,</sup> Cumulative year-onyear change, % <sup>1)</sup> |  |  |
|----------------------------------------|--------|---------------------------------------------------------|---------|-------------------------------------------------------------|--|--|
|                                        |        | 07/2016                                                 | 07/2016 | 01-07/2016                                                  |  |  |
| Retail trade (47)                      | Value  | 114.0                                                   | -1.5    | 0.3                                                         |  |  |
|                                        | Volume | 110.2                                                   | -0.7    | 1.6                                                         |  |  |
| Daily consumer goods trade (4711, 472) | Value  | 121.3                                                   | -1.3    | 0.4                                                         |  |  |
|                                        | Volume | 108.8                                                   | -1.5    | 1.3                                                         |  |  |