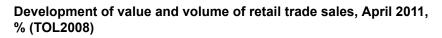

# Retail trade flash estimate: sales grew by 7.9 per cent in May

According to Statistics Finland's retail trade flash estimate, retail trade sales increased by 7.9 per cent in May 2011 from May 2010. Over the same time period, the volume of sales grew by 5.0 per cent.

#### Appendix table 1. Development of value and volume of retail trade sales, May 2011, (TOL2008)

|        | Index   | Year-on-year change in the latest month, $\%^{1)}$ | Cumulative year-on-year change, % <sup>1)</sup> |
|--------|---------|----------------------------------------------------|-------------------------------------------------|
|        | 05/2011 | 05/2011                                            | 01-05/2011                                      |
| Value  | 130.7   | 7.9                                                | 6.3                                             |
| Volyme | 117.9   | 5.0                                                | 3.8                                             |