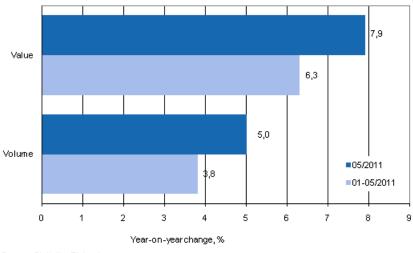

#### Appendix table 1. Development of value and volume of retail trade sales, May 2011, (TOL2008)

|        | Index   | Year-on-year change in the latest month, $\%^{1)}$ | Cumulative year-on-year change, % <sup>1)</sup> |
|--------|---------|----------------------------------------------------|-------------------------------------------------|
|        | 05/2011 | 05/2011                                            | 01-05/2011                                      |
| Value  | 130.7   | 7.9                                                | 6.3                                             |
| Volyme | 117.9   | 5.0                                                | 3.8                                             |

1) Year-on-year change compares the value for an examined time period to the value for the corresponding time period twelve months back.