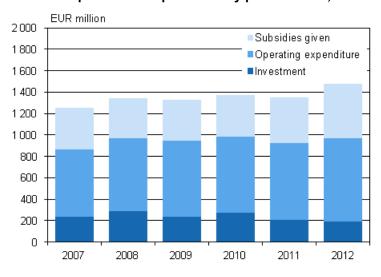

#### Environmental protection expenditure by public sector, 2007–2012

A majority of the public sector environmental protection expenditure, EUR 778 million, was operating expenditure. Subsidies for environmental protection amounted to EUR 508 million and investment expenditure stood at EUR 193 million. The amount of paid subsidies grew by EUR 77 million from the year before, which was mainly caused by subsidies for renewable energy that were taken into use so that the EU's climate targets could be achieved. Operating expenditure increased by EUR 60 million compared to the previous year. By contrast, EUR 12 million less was spent on investments than in the year before.

Almost one-half of the environmental protection expenditure was financed with income related to environmental protection.

Data on public sector environmental protection expenditure are released consolidated, so money transfers between central and local government have been deducted from the joint items of the public sector. Operating expenditure does not include interests and depreciations.