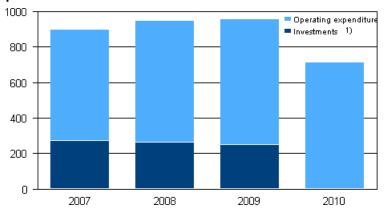

# Public sector environmental protection expenditure grew slightly

Public sector environmental protection expenditure grew between 2007 and 2009 on average 2.4 per cent per year. Public sector environmental protection expenditure totalled some EUR 1.3 billion in 2009. Slightly less than one-half, or EUR 635 million, of this expenditure was financed with revenue. The central government's share of the expenditure was 51 per cent and that of local government 49 per cent. That means the central government's share grew slightly compared to previous years. The biggest part of the public sector expenditure, that is EUR 710 million, consisted of operating expenditure.

#### Public sector investment and operating expenditure in environmental protection 2007–2010

1) Due to considerable unique rearrangements in local government environmental services, comparable data are not available for the year 2010.

In 2010 the operating expenditure remained unchanged, while the revenue grew to EUR 656 million. There are no comparable data on the total sum of public sector expenditure and investments for the year 2010 because of considerable rearrangements in local government environmental services.